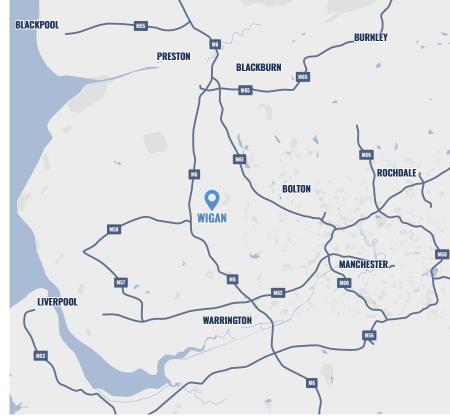

## Easy Access Excellent Road and Rail Access

**Wigan** is located between Manchester and Liverpool with excellent road access to the M6 and rail connections to London, Birmingham and Glasgow.

**522,620** 20 mins drivetime catchment

**Wigan** has a primary catchment of **226,000** with a consumer base that has affluence levels above the regional average.