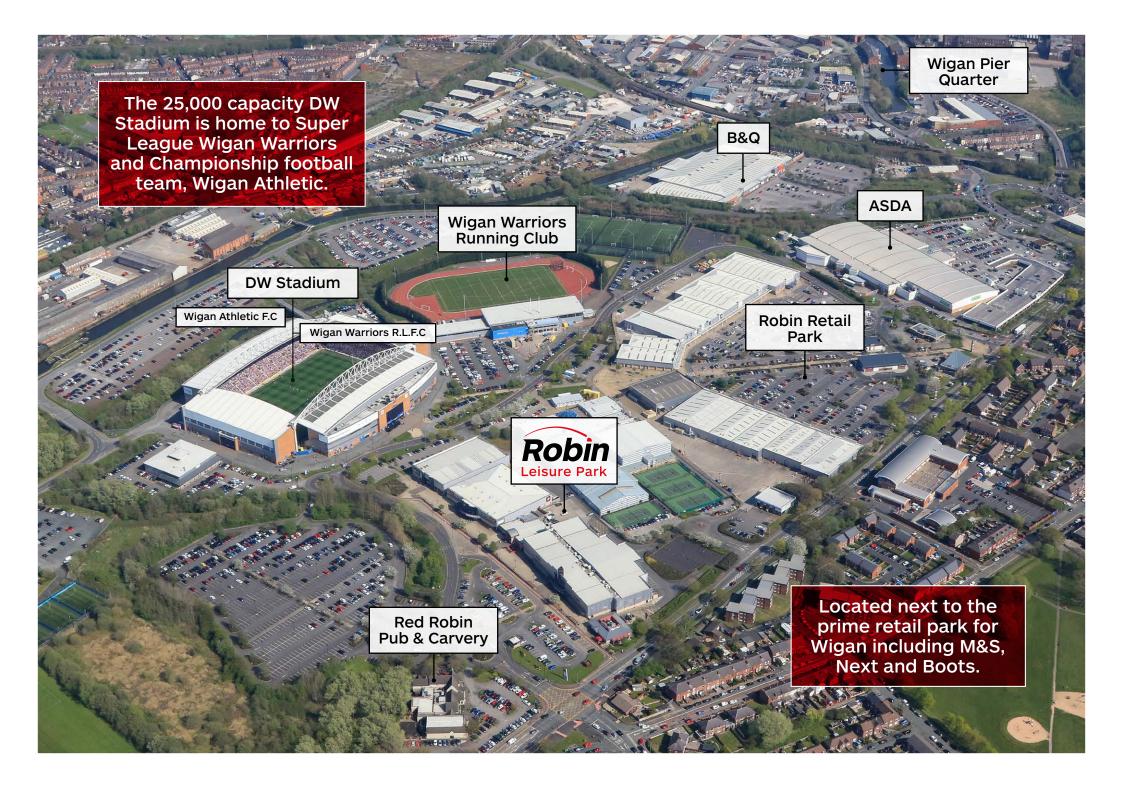

Robin Leisure Park Wigan

## NEWMARK

Peter Schaverien Newmark 84 Grosvenor Street London W1K 3JZ, United Kingdom T: 0207 462 8711 E: peter.schaverien@nmrk.com

Health & Fitness

JD

Robin Leisure Park Anjou Boulevard, Robin Park Rd Wigan, WN5 0UL