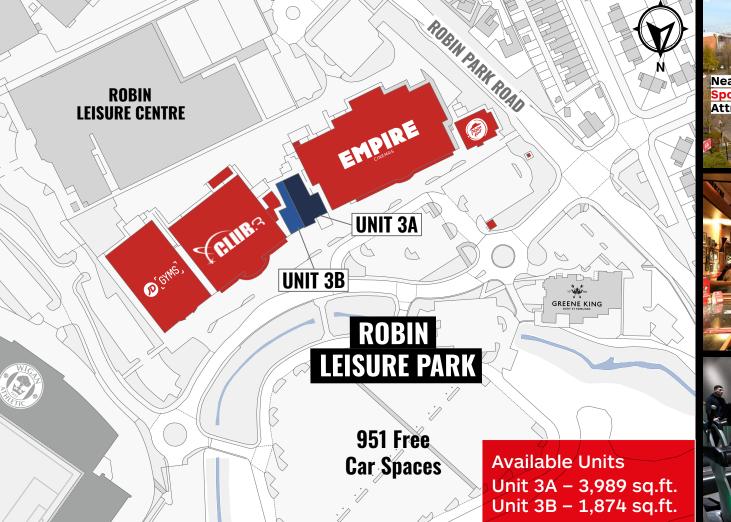

Robin Leisure Park Wigan











## Easy Access Excellent Road and Rail Access

**Wigan** is located between Manchester and Liverpool with excellent road access to the M6 and rail connections to London, Birmingham and Glasgow.



**522,620** 20 mins drivetime catchment

**Wigan** has a primary catchment of **226,000** with a consumer base that has affluence levels above the regional average.







## barkerproudlove retail property consultants

## Nick Ferris Avenue HQ 10 – 12 East Parade Leeds LS1 2BH T: 07970 850 037 E: nick@barkerproudlove.co.uk

## NEWMARK

Peter Schaverien Newmark 84 Grosvenor Street London W1K 3JZ, United Kingdom T: 0207 462 8711 E: peter.schaverien@nmrk.com



Health & Fitness

JD

Robin Leisure Park Anjou Boulevard, Robin Park Rd Wigan, WN5 0UL