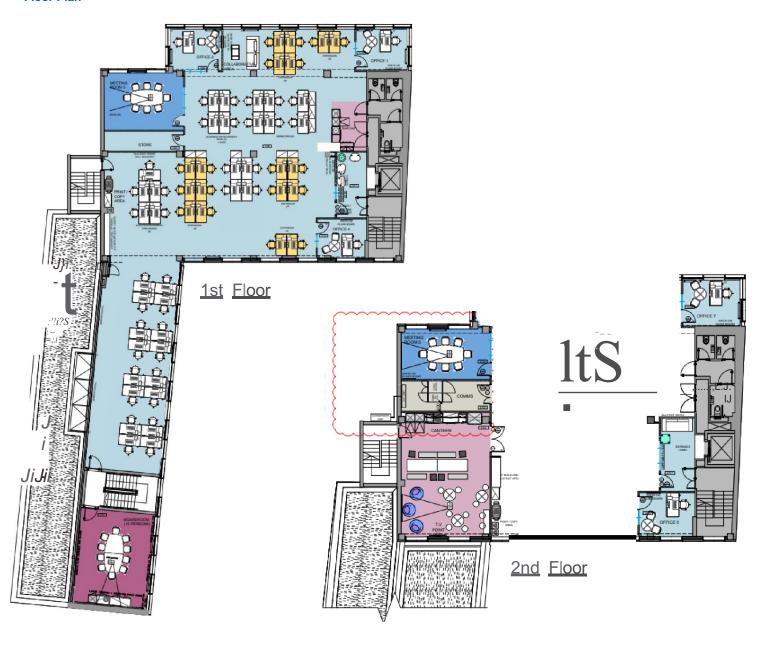

## **Accommodation**

Approximate net internal areas:

 Second Floor
 3,500 sq ft
 325.16 sq m

 First Floor
 4,879 sq ft
 453.27 sq m

 Total:
 8,379 sq ft
 778.43 sq m

Floors are also available separately.

### **Description**

The offices can be found on the 1st and 2nd floor. Both offices are arranged in an open plan configuration. The space also benefits from 8 meeting rooms and a board room.

### Floor Plan

NEWMARK HDH LIMITED ("NEWMARK") (AND THEIR JOINT AGENTS WHERE APPLICABLE) THEMSELVES FOR THE VENDORS OR LESSORS OF THE PROPERTY FOR WHOM THEY ACT, GIVE NOTICE THAT:

- 1. These particulars are provided merely as a general guide to the property. They are not and shall not hereafter become part of any offer or contract;
- 2. Newmark cannot guarantee the accuracy of any description, dimensions, references to condition, necessary permissions for use and occupation and other details contained herein and prospective purchasers or tenants must not rely on them as statements of factor representations and must satisfy themselves as to their accuracy;
- 3. No person in the employment of Newmark has the authority to make or give any representation or warranty whatever in relation to this property; Newmark will not be liable in negligence or otherwise for any loss arising from the use of these particulars.