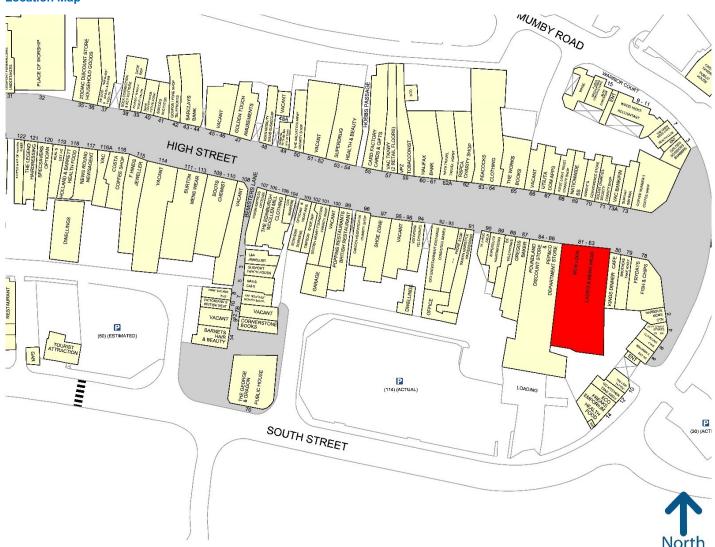

## Location

The property is prominently situated on the southern side of High Street along the pedestrianised shopping thoroughfare and occupies a 100% prime location immediately adjoining Poundland and opposite Subway.

## **Location Map**

NEWMARK HDH LIMITED ("NEWMARK") (AND THEIR JOINT AGENTS WHERE APPLICABLE) THEMSELVES FOR THE VENDORS OR LESSORS OF THE PROPERTY FOR WHOM THEY ACT, GIVE NOTICE THAT:

- 1. These particulars are provided merely as a general guide to the property. They are not and shall not hereafter become part of any offer or contract;
- 2. Newmark cannot guarantee the accuracy of any description, dimensions, references to condition, necessary permissions for use and occupation and other details contained herein and prospective purchasers or tenants must not rely on them as statements of factor representations and must satisfy themselves as to their accuracy;
- 3. No person in the employment of Newmark has the authority to make or give any representation or warranty whatever in relation to this property; Newmark will not be liable in negligence or otherwise for any loss arising from the use of these particulars.