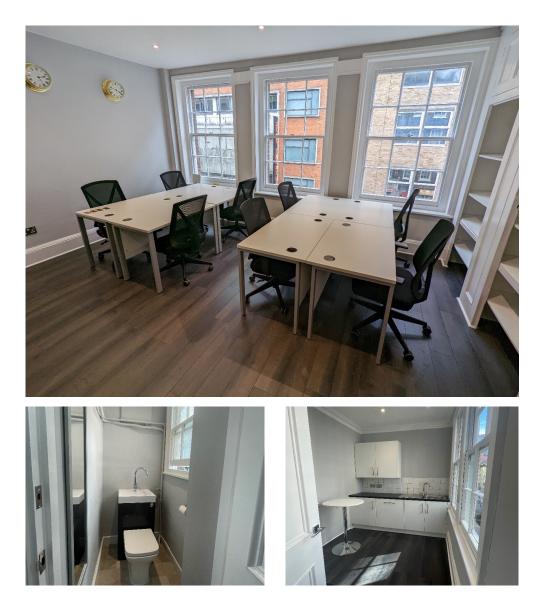

#### Accommodation

The 2nd floor is newly refurbished to provide open plan fully fitted office space.

The space offers a kitchenette, great natural light and good ceiling heights.

Possibility for more space if required.

#### Description

Amenities include;

- Kitchenette
- Fully Fitted
- Good natural light
- Excellent Transport links
- Raised Floors
- 24-hour access

Viewing: Staff are unaware of the pending disposal; therefore, viewing is strictly by prior appointment through sole agents Newmark: