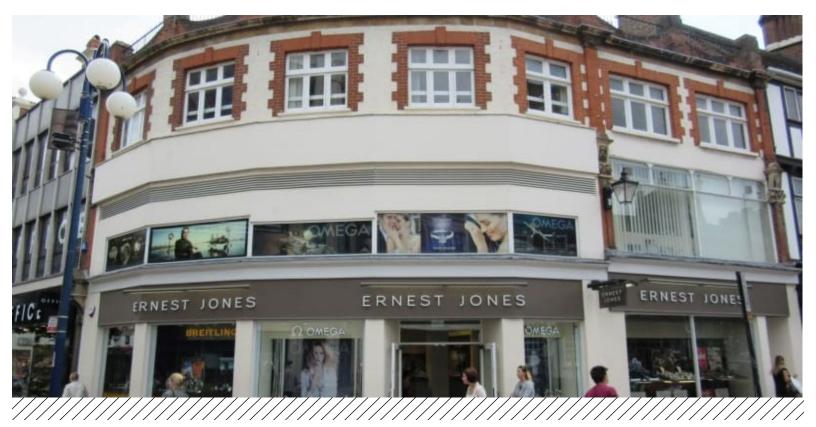

# 8 Clarence Street

## **Property Highlights**

- Prime corner unit
- High footfall
- Opposite Bentall Centre entrance

## Location

Located in a prominent position on a prime retail pitch along Clarence Street. Nearby occupiers include Office, Foot Asylum, Fat Face and The White Stuff.

## **Description**

The property comprises a prime retail unit with accommodation on ground, first and second floors.