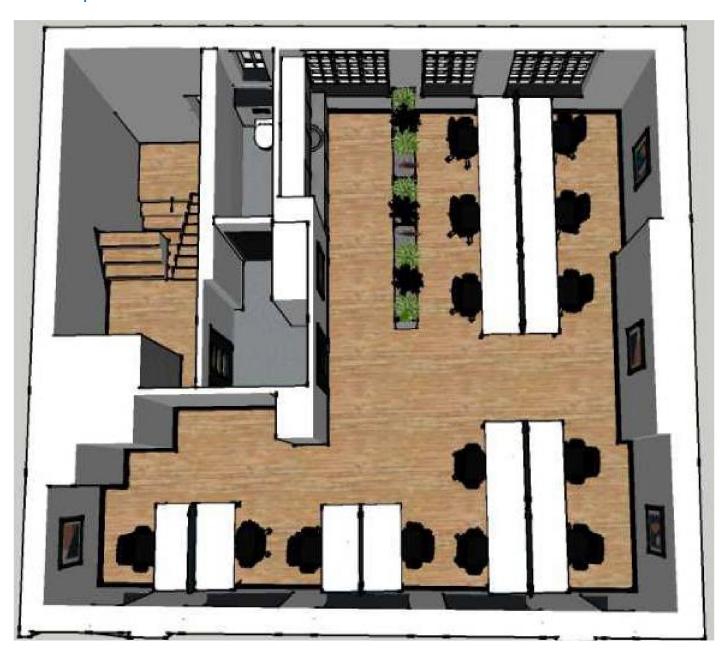

## **Property Highlights**

- Fully Fitted including furniture
- Recently refurbished
- -813, 1626 or 2,439 sq. ft

## **Amenities**

- Fully fitted space
- Good natural lighting
- Perimeter trunking
- Air Conditioning
- Lift
- New common parts
- Timing ready October 2022