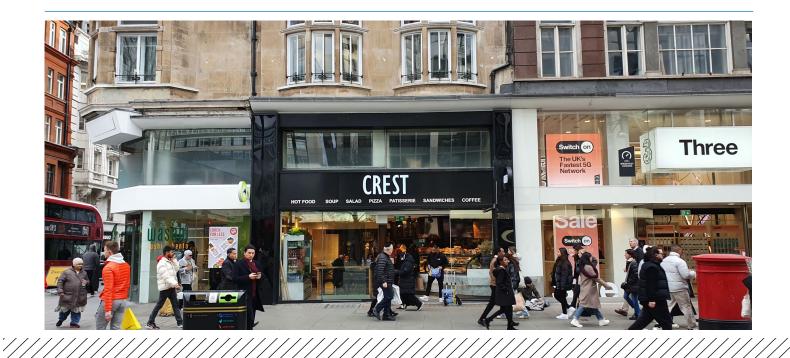

# 295 Oxford Street

# Location

The unit is located in a prime position directly opposite John Lewis on Oxford Street, adjacent to Wasabi and Three. Other nearby retailers include Stradivarius, Uniqlo, Swatch, Massimo Dutti, G Star, New Balance and McDonalds.