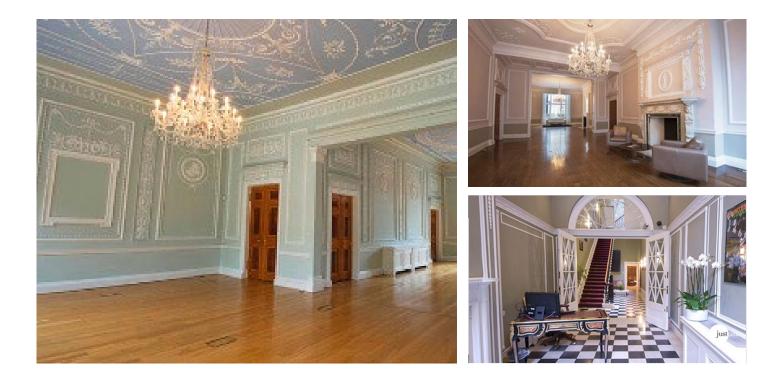

### Accommodation

The accommodation spans basement to third floor of a beautiful Georgian building on Portland Place.

The space is currently used and fitted out as an office.

The property comprises 2 beautiful ball rooms with an abundance of natural light with expansive floor to ceiling heights as well as contemporary open plan office accommodation.

# Description

Amenities include;

- Self-contained HQ building
- Wood panelled Reception/waiting area
- Staff restaurant
- Fitted kitchen
- Air conditioning
- Excellent natural light via sash windows
- Demised shower and w.c
- Meeting rooms/boardrooms
- Stately rooms
- Ornate cornicing throughout