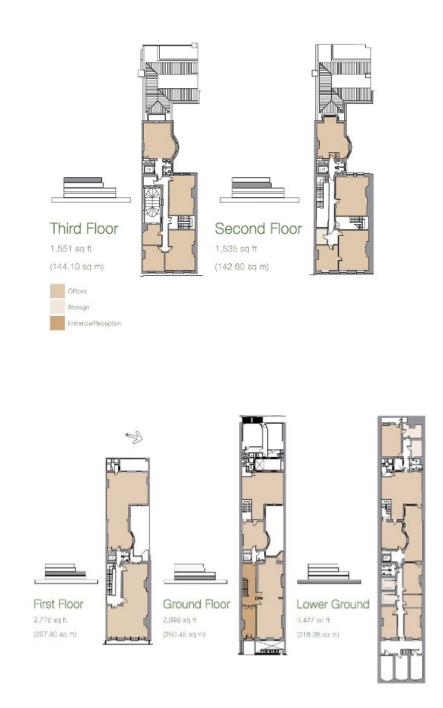

# Availability

Approximate net internal areas:

| Total:                      | 11,984 |           |
|-----------------------------|--------|-----------|
| LGF                         | 3,427  | Available |
| Ground                      | 2,696  | Available |
| <u>1<sup>st</sup> Floor</u> | 2,775  | Available |
| 2 <sup>nd</sup> Floor       | 1,535  | Available |
| 3 <sup>rd</sup> Floor       | 1,551  | Available |

## **Floor Plan**

NEWMARK HDH LIMITED ("NEWMARK") (AND THEIR JOINT AGENTS WHERE APPLICABLE) THEMSELVES FOR THE VENDORS OR LESSORS OF THE PROPERTY FOR WHOM THEY ACT, GIVE NOTICE THAT:

1. These particulars are provided merely as a general guide to the property. They are not and shall not hereafter become part of any offer or contract;