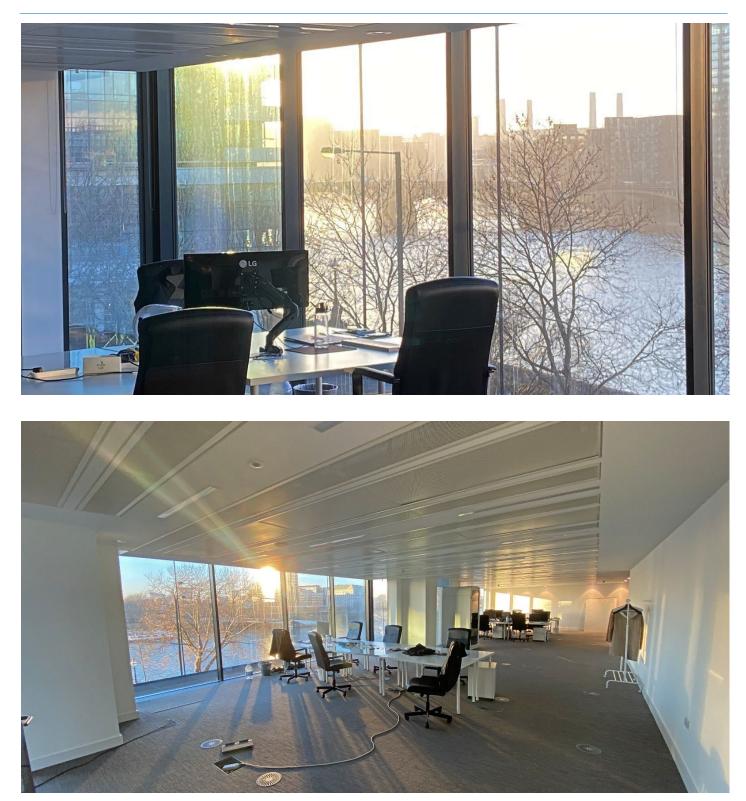

### Accommodation

The accommodation spans ground to third floor of a newly built mixed-use scheme. The office benefits from floor to ceiling glazing on 3 elevations giving uncompromised views of the River Thames.

The office accommodation is open plan and built to a high and modern specification.

### Location

The property is located in a scenic position on the Albert Embankment with views of the River Thames, Houses of Parliament and Battersea Power Station.

It is situated 6 mins away from Vauxhall Station which provides access to the underground and overground train network.