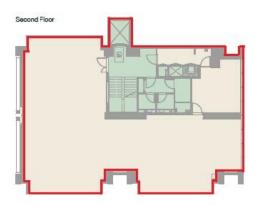

## Availability

| Floor     | Size (sq ft) | Availability |
|-----------|--------------|--------------|
| 3rd Floor | 2,585        | Available    |
| 2nd Floor | 2,598        | Available    |
| 1st Floor | 1,426        | Available    |
| Ground    | 717          | Available    |
| Total     | 7,326        |              |

## **Floor Plans**

## DEMISE OUTLINED IN RED 7,326 SQ FT

NEWMARK HDH LIMITED ("NEWMARK") (AND THEIR JOINT AGENTS WHERE APPLICABLE) THEMSELVES FOR THE VENDORS OR LESSORS OF THE PROPERTY FOR WHOM THEY ACT, GIVE NOTICE THAT: