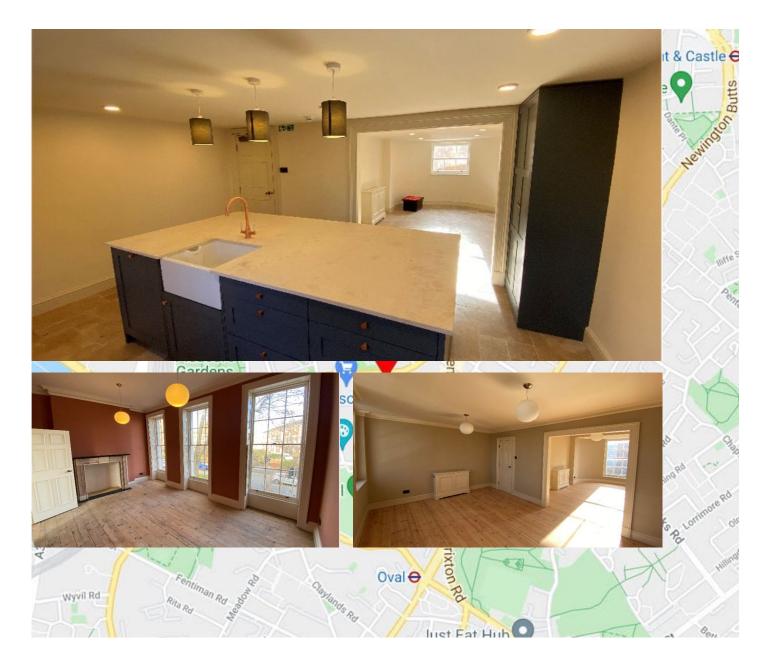

#### **Property Highlights**

- Beautifully restored, self contained period building
- Comfort cooled
- Period features
- Fully cabled
- Showers and kitchen installed
- Outside space
- 3 x Parking Spaces by arrangement

#### Accommodation

The self contained building which is set back from the road, has been lovingly and sympathetically restored to tis former glory; providing high quality, well-specified office accommodation over the lower ground, raised ground and three upper floors. Each floor is configured as two or three rooms, with high ceilings, period features and large windows. A kitchen and showers have been installed and the accommodation is comfort cooled and cabled.