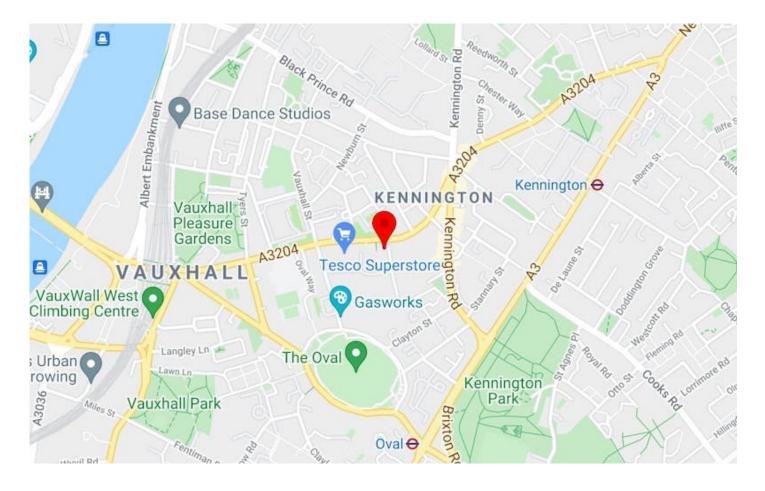

### Location

Located on the south side of Kennington Lane, a 10 minute walk from both Vauxhall (Victoria line and National Rail Services) and Kennington (Northern line) stations. The local amenities of Kennington are a two minute walk away.

## Location Map

### **Location Map**