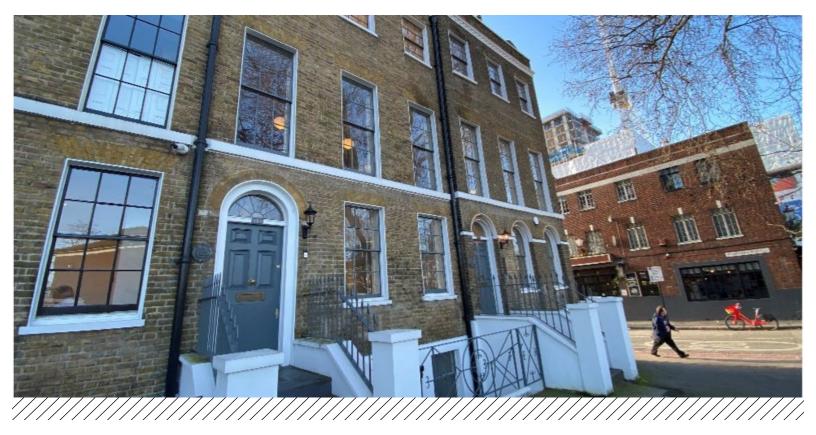

# 243-245 Kennington Lane

#### A SELF-CONTAINED FREEHOLD OFFICE OPPORTUNITY AVAILABLE TO PURCHASE

#### **Property Highlights**

- Beautifully restored, self contained period building
- Comfort cooled
- Period features
- Fully cabled
- Showers and kitchen installed
- Outside space
- 3 x Parking Spaces by arrangement

#### Accommodation

The self contained building which is set back from the road, has been lovingly and sympathetically restored to tis former glory; providing high quality, well-specified office accommodation over the lower ground, raised ground and three upper floors. Each floor is configured as two or three rooms, with high ceilings, period features and large windows. A kitchen and showers have been installed and the accommodation is comfort cooled and cabled.