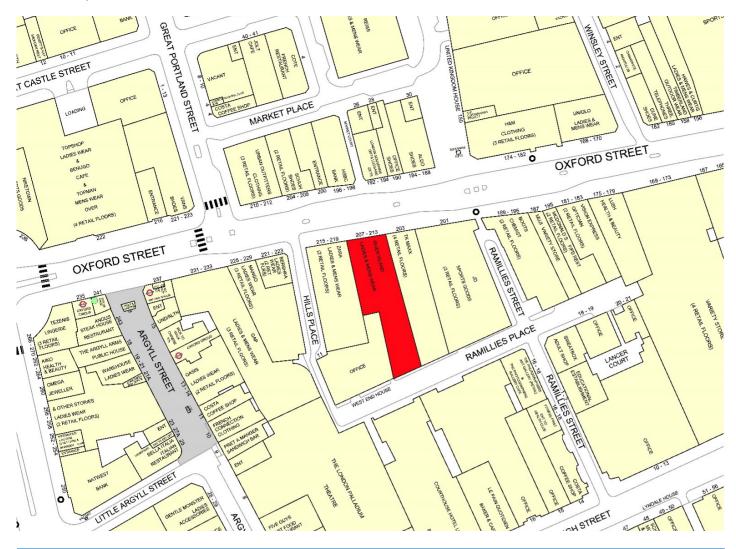

#### Location

The property is located in a superb position on Oxford Street just to the east of Oxford Circus. The property is adjacent to a strong selection of International retailers including Zara, TK Maxx, JD Sports, Topshop, Bershka, Urban Outfitters and Mango.

## **Location Map**

NEWMARK HDH LIMITED ("NEWMARK") (AND THEIR JOINT AGENTS WHERE APPLICABLE) THEMSELVES FOR THE VENDORS OR LESSORS OF THE PROPERTY FOR WHOM THEY ACT, GIVE NOTICE THAT:

- 1. These particulars are provided merely as a general guide to the property. They are not and shall not hereafter become part of any offer or contract;
- 2. Newmark cannot guarantee the accuracy of any description, dimensions, references to condition, necessary permissions for use and occupation and other details contained herein and prospective purchasers or tenants must not rely on them as statements of factor representations and must satisfy themselves as to their accuracy;
- 3. No person in the employment of Newmark has the authority to make or give any representation or warranty whatever in relation to this property; Newmark will not be liable in negligence or otherwise for any loss arising from the use of these particulars.