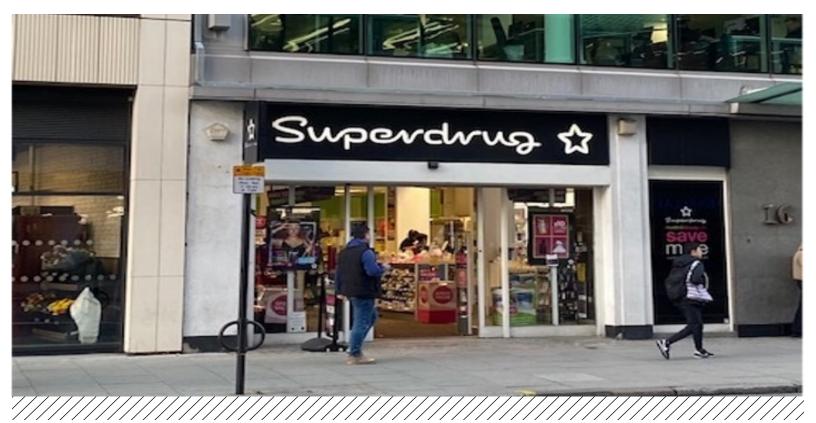

### **RETAIL UNIT TO LET**

## Location

Located in a prime position on High Holborn, near Chancery Lane Underground Station. Adjacent to Tesco Express & a new Starbucks (due to open shortly), other nearby retailers including M&S Simply Food, Holland & Barrett, Amazon Fresh, Pret A Manger and Café Nero.

## **Description**

The property comprises a prime retail unit with sales accommodation on the ground floor, and storage space in the basement.