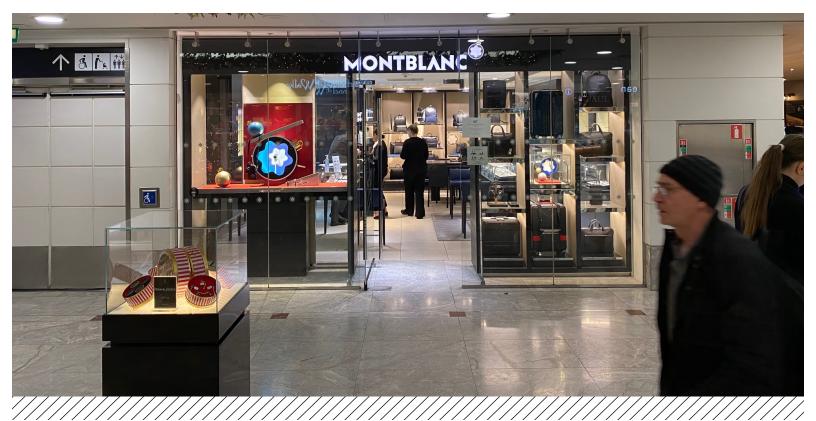

### Location

Located in a prime position within Cabot Place. Nearby occupiers include Coach, Paul, Pret, Thérapie Clinic, Jo Malone, Pandora, Polo Ralph Lauren and Penhaligon's.

### **Description**

The property comprises a retail unit with sales accommodation on Ground floor and additional storage unit.

## **Property Highlights**

- High footfall
- 446 sq ft ground floor