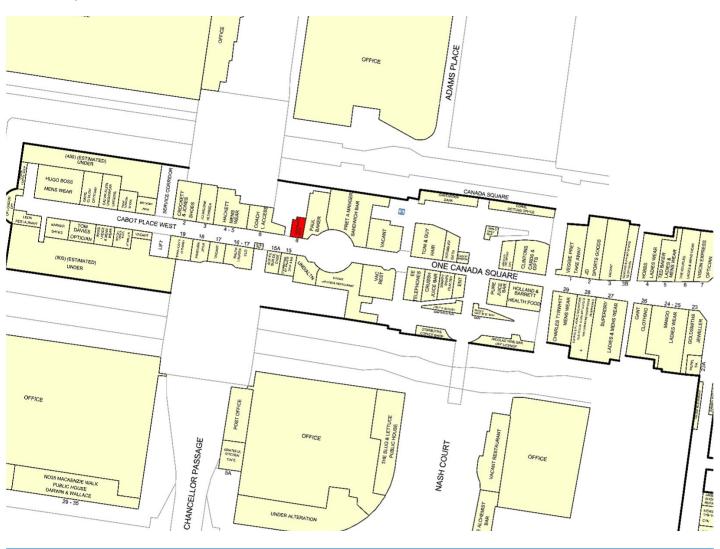

## **Location Map**

### Location

Located in a prime position within Cabot Place. Nearby occupiers include Coach, Paul, Pret, Thérapie Clinic, Jo Malone, Pandora, Polo Ralph Lauren and Penhaligon's.