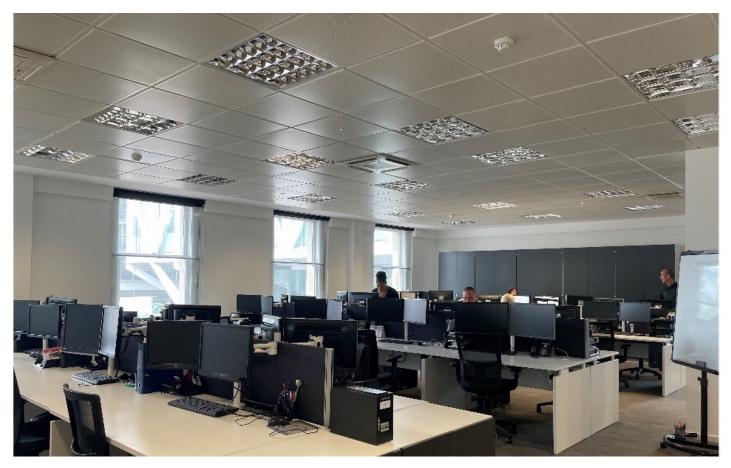

## **Accommodation**

The office is located on the second floor and provides an open plan office space. The space benefits from having 2 meeting rooms and a kitchenette.

## **Property Highlights**

- -2,606 sq. ft
- Plug and Play
- Great public transport links

## **Description**

Amenities include;

- Kitchenette
- Bike racks and showers
- Fully Fitted
- X2 Meeting rooms