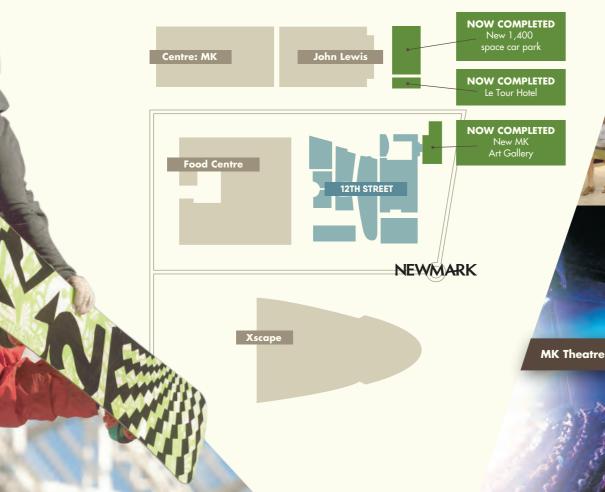

# Right in the centre of it all

The property is located in the heart of the city centre. The property links the **Centre:MK regional shopping centre** and the **Xscape leisure park** proving the prime area for retail and leisure.

# The <br/> heart of the City

The property is located next to the town's **major car parks** having extensive surface parking and a multi-storey car park providing over **1400 free or low-cost spaces.** All surface parking free after 6pm.