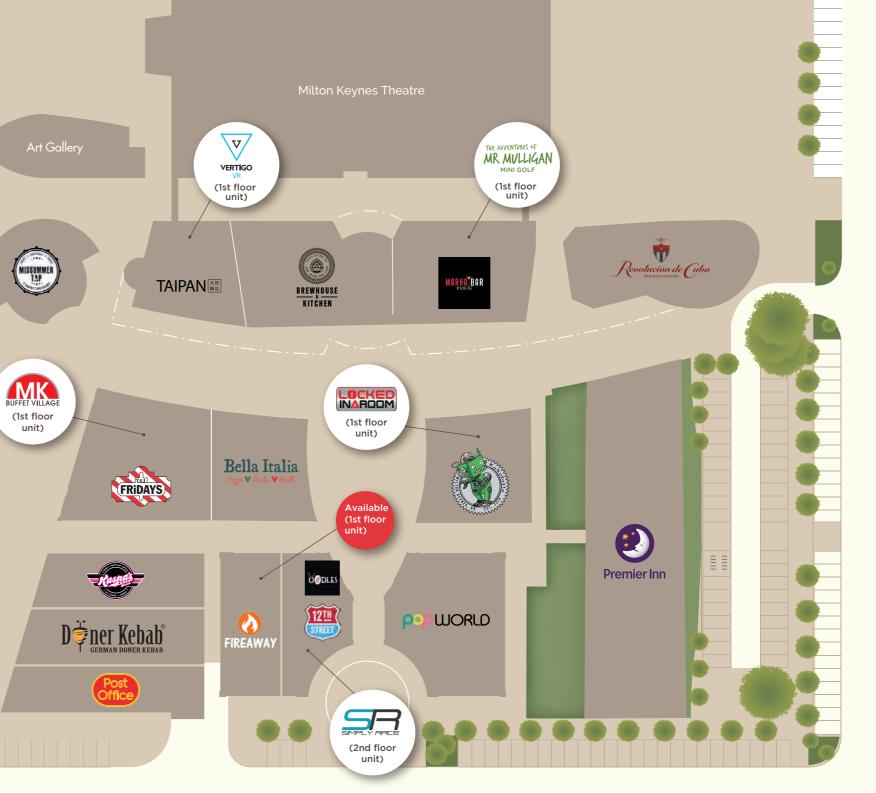

www.otiumrealestate.com

| UNIT | TENANT TOTAL FLOOR AREA SQ FT |         |
|------|-------------------------------|---------|
| А    | Midsummer Tap                 | 7,705   |
| B1A  | Taipan                        | 4,025   |
| B1B  | Brewhouse and Kitchen         | 12,480  |
| B1C  | Vertigo VR                    | 3,730   |
| B2   | Marha Bar                     | 3,678   |
| B3   | Revolution De Cuba            | 4,865   |
| B4   | Mr Mullighans mini-golf       | 14,608  |
| C1A  | TGI Fridays                   | 5,390   |
| C1B  | Bella Italia                  | 2,990   |
| H1   | Popworld                      | 8,545   |
| G1A  | 12st Burgers & Oodles Noodles | 2,551   |
| G1B  | Fireaway Pizza                | 2,077   |
| G2   | Available (1st floor unit)    | 4,832   |
| G3   | Simply Race                   | 2,000   |
| D1   | Robotazia                     | 3,186   |
| D2   | Locked in a Room              | 4,294   |
| C2   | MK Village Buffet             | 10,540  |
| N2   | German Doner Kebab            | 2,390   |
| N3   | Kaspas                        | 3,970   |
| N1   | Post Office                   | 4,639   |
|      |                               | 110,625 |