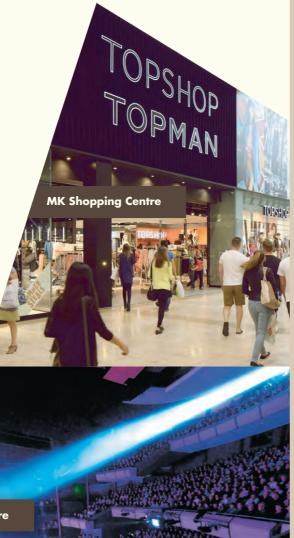

Xscape Snow Slope

The shopping centre attracts over 27 million visits per annum. The Xscape features a 16 screen cinema and 24 lane bowling alley plus the largest indoor snow slope in Europe. The property is also right next to Milton Keynes **1,400 seat theatre** that shows high volume West End shows. The adjacent theatre regularly attracts **12,000 customers a week.** 