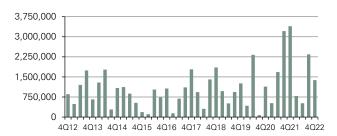

#### **NET ABSORPTION**

| Market Summary                   |                    |                  |                    |                      |  |  |  |  |
|----------------------------------|--------------------|------------------|--------------------|----------------------|--|--|--|--|
|                                  | Current<br>Quarter | Prior<br>Quarter | Year Ago<br>Period | 12-Month<br>Forecast |  |  |  |  |
| Total Inventory (SF)             | 226.7<br>MSF       | 224.4<br>MSF     | 218.6<br>MSF       | 1                    |  |  |  |  |
| Vacancy Rate                     | 7.2%               | 6.9%             | 6.1%               | <b>←→</b>            |  |  |  |  |
| Quarterly Net<br>Absorption (SF) | 1.4 MSF            | 2.4 MSF          | 4.1 MSF            | <b>←→</b>            |  |  |  |  |
| Median Asking<br>Rent/SF         | \$10.52            | \$10.36          | \$10.20            | <b>←→</b>            |  |  |  |  |
| Under Construction (SF)          | 8.4 MSF            | 9.5 MSF          | 8.8 MSF            | 1                    |  |  |  |  |
| Deliveries                       | 2.3 MSF            | 4.1 MSF          | 3.6 MSF            | 1                    |  |  |  |  |

| Total<br>Inventory<br>(SF) | Under<br>Construction                                                            | Total                                                                                                                               | Qtr                                                                                                                                                                                                                                                                        | YTD                                                                                                                                                                                                                                                                                                                                                          |                                                                                                                                                                                                                                                                                                                                                                                                                                                       |                                                                                                                                                                                                                                                                                                                                                                                                                                                                                                                                       |                                                                                                                                                                                                                                                                                                                                                                                                                                                                                                                                                                                                                           |
|----------------------------|----------------------------------------------------------------------------------|-------------------------------------------------------------------------------------------------------------------------------------|----------------------------------------------------------------------------------------------------------------------------------------------------------------------------------------------------------------------------------------------------------------------------|--------------------------------------------------------------------------------------------------------------------------------------------------------------------------------------------------------------------------------------------------------------------------------------------------------------------------------------------------------------|-------------------------------------------------------------------------------------------------------------------------------------------------------------------------------------------------------------------------------------------------------------------------------------------------------------------------------------------------------------------------------------------------------------------------------------------------------|---------------------------------------------------------------------------------------------------------------------------------------------------------------------------------------------------------------------------------------------------------------------------------------------------------------------------------------------------------------------------------------------------------------------------------------------------------------------------------------------------------------------------------------|---------------------------------------------------------------------------------------------------------------------------------------------------------------------------------------------------------------------------------------------------------------------------------------------------------------------------------------------------------------------------------------------------------------------------------------------------------------------------------------------------------------------------------------------------------------------------------------------------------------------------|
|                            | (SF)                                                                             | Vacancy<br>Rate                                                                                                                     | Absorption<br>(SF)                                                                                                                                                                                                                                                         | Absorption<br>(SF)                                                                                                                                                                                                                                                                                                                                           | WH/Dist<br>Asking Rent<br>(Price/SF)                                                                                                                                                                                                                                                                                                                                                                                                                  | R&D/Flex<br>Asking Rent<br>(Price/SF)                                                                                                                                                                                                                                                                                                                                                                                                                                                                                                 | Total<br>Asking Rent<br>(Price/SF)                                                                                                                                                                                                                                                                                                                                                                                                                                                                                                                                                                                        |
| 43,428,373                 | 640,068                                                                          | 4.75%                                                                                                                               | 88,523                                                                                                                                                                                                                                                                     | 1,084,676                                                                                                                                                                                                                                                                                                                                                    | \$9.00                                                                                                                                                                                                                                                                                                                                                                                                                                                | \$10.50                                                                                                                                                                                                                                                                                                                                                                                                                                                                                                                               | \$9.75                                                                                                                                                                                                                                                                                                                                                                                                                                                                                                                                                                                                                    |
| 89,705,107                 | 4,428,659                                                                        | 7.55%                                                                                                                               | 575,790                                                                                                                                                                                                                                                                    | 2,936,106                                                                                                                                                                                                                                                                                                                                                    | \$7.00                                                                                                                                                                                                                                                                                                                                                                                                                                                | \$12.00                                                                                                                                                                                                                                                                                                                                                                                                                                                                                                                               | \$9.50                                                                                                                                                                                                                                                                                                                                                                                                                                                                                                                                                                                                                    |
| 16,927,302                 | 2,030,333                                                                        | 19.79%                                                                                                                              | 26,690                                                                                                                                                                                                                                                                     | -978,898                                                                                                                                                                                                                                                                                                                                                     | \$8.00                                                                                                                                                                                                                                                                                                                                                                                                                                                | \$10.50                                                                                                                                                                                                                                                                                                                                                                                                                                                                                                                               | \$9.25                                                                                                                                                                                                                                                                                                                                                                                                                                                                                                                                                                                                                    |
| 17,363,106                 | 1,257,595                                                                        | 8.32%                                                                                                                               | 18,228                                                                                                                                                                                                                                                                     | 229,198                                                                                                                                                                                                                                                                                                                                                      | \$11.50                                                                                                                                                                                                                                                                                                                                                                                                                                               | \$13.00                                                                                                                                                                                                                                                                                                                                                                                                                                                                                                                               | \$12.25                                                                                                                                                                                                                                                                                                                                                                                                                                                                                                                                                                                                                   |
| 20,975,309                 | 45,072                                                                           | 11.32%                                                                                                                              | 448,220                                                                                                                                                                                                                                                                    | 1,126,009                                                                                                                                                                                                                                                                                                                                                    | \$11.00                                                                                                                                                                                                                                                                                                                                                                                                                                               | \$12.50                                                                                                                                                                                                                                                                                                                                                                                                                                                                                                                               | \$11.75                                                                                                                                                                                                                                                                                                                                                                                                                                                                                                                                                                                                                   |
| 15,308,150                 | 10,580                                                                           | 1.68%                                                                                                                               | 111,999                                                                                                                                                                                                                                                                    | 245,014                                                                                                                                                                                                                                                                                                                                                      | \$9.50                                                                                                                                                                                                                                                                                                                                                                                                                                                | \$11.00                                                                                                                                                                                                                                                                                                                                                                                                                                                                                                                               | \$10.25                                                                                                                                                                                                                                                                                                                                                                                                                                                                                                                                                                                                                   |
| 23,024,628                 | 12,024                                                                           | 0.65%                                                                                                                               | 110,605                                                                                                                                                                                                                                                                    | 388,582                                                                                                                                                                                                                                                                                                                                                      | \$9.25                                                                                                                                                                                                                                                                                                                                                                                                                                                | \$12.50                                                                                                                                                                                                                                                                                                                                                                                                                                                                                                                               | \$10.88                                                                                                                                                                                                                                                                                                                                                                                                                                                                                                                                                                                                                   |
| 226,731,975                | 8,424,331                                                                        | 7.24%                                                                                                                               | 1,380,055                                                                                                                                                                                                                                                                  | 5,030,687                                                                                                                                                                                                                                                                                                                                                    | \$9.32                                                                                                                                                                                                                                                                                                                                                                                                                                                | \$11.71                                                                                                                                                                                                                                                                                                                                                                                                                                                                                                                               | \$10.52                                                                                                                                                                                                                                                                                                                                                                                                                                                                                                                                                                                                                   |
| 1                          | 39,705,107<br>16,927,302<br>17,363,106<br>20,975,309<br>15,308,150<br>23,024,628 | 39,705,107 4,428,659<br>16,927,302 2,030,333<br>17,363,106 1,257,595<br>20,975,309 45,072<br>15,308,150 10,580<br>23,024,628 12,024 | 39,705,107       4,428,659       7.55%         16,927,302       2,030,333       19.79%         17,363,106       1,257,595       8.32%         20,975,309       45,072       11.32%         15,308,150       10,580       1.68%         23,024,628       12,024       0.65% | 39,705,107       4,428,659       7.55%       575,790         16,927,302       2,030,333       19.79%       26,690         17,363,106       1,257,595       8.32%       18,228         20,975,309       45,072       11.32%       448,220         15,308,150       10,580       1.68%       111,999         23,024,628       12,024       0.65%       110,605 | 39,705,107       4,428,659       7.55%       575,790       2,936,106         16,927,302       2,030,333       19.79%       26,690       -978,898         17,363,106       1,257,595       8.32%       18,228       229,198         20,975,309       45,072       11.32%       448,220       1,126,009         15,308,150       10,580       1.68%       111,999       245,014         23,024,628       12,024       0.65%       110,605       388,582 | 39,705,107       4,428,659       7.55%       575,790       2,936,106       \$7.00         16,927,302       2,030,333       19.79%       26,690       -978,898       \$8.00         17,363,106       1,257,595       8.32%       18,228       229,198       \$11.50         20,975,309       45,072       11.32%       448,220       1,126,009       \$11.00         15,308,150       10,580       1.68%       111,999       245,014       \$9.50         23,024,628       12,024       0.65%       110,605       388,582       \$9.25 | 39,705,107       4,428,659       7.55%       575,790       2,936,106       \$7.00       \$12.00         16,927,302       2,030,333       19.79%       26,690       -978,898       \$8.00       \$10.50         17,363,106       1,257,595       8.32%       18,228       229,198       \$11.50       \$13.00         20,975,309       45,072       11.32%       448,220       1,126,009       \$11.00       \$12.50         15,308,150       10,580       1.68%       111,999       245,014       \$9.50       \$11.00         23,024,628       12,024       0.65%       110,605       388,582       \$9.25       \$12.50 |