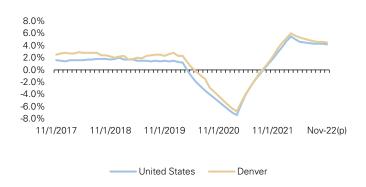

### Payroll Employment

#### TOTAL NONFARM, NOT SEASONALLY ADJUSTED, 12-MONTH % CHANGE

Source: U.S. Bureau of Labor Statistics

### **Economic Conditions**

Denver and the State of Colorado had a stronger than expected year in 2022, with both outperforming the nation. Denver and Colorado posted job growth of 4.5% and 4.6%, respectively, compared to the nation's 4.2%. After spiking to 8.5% in December 2020, the unemployment rate has, by and large, continued a downward trajectory. It reached 3.3% in November 2022 based on preliminary numbers, below both the state unemployment at 3.5% and the nation at 3.7%.