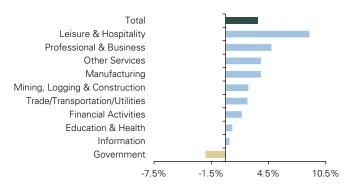

### **Employment Growth by Industry**

# DENVER, NOVEMBER 2022 (P), 12-MONTH % CHANGE, NOT SEASONALLY ADJUSTED

Source: U.S. Bureau of Labor Statistics

The professional and business sector posted the largest job growth based off preliminary numbers in November, with year-over-year growth at 8.8%. The important professional and business services sector is Denver's largest employment sector, accounting for 20.2% of total nonfarm employment. Only one of the 10 employment sectors posted job losses; financial activities, traditionally adverse to volatility, saw a decrease of 2.1%.