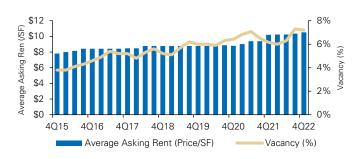

#### ASKING RENT AND VACANCY RATE

#### **NET ABSORPTION**

| Market Summary                   |                    |                  |                    |                      |  |  |  |  |
|----------------------------------|--------------------|------------------|--------------------|----------------------|--|--|--|--|
|                                  | Current<br>Quarter | Prior<br>Quarter | Year Ago<br>Period | 12-Month<br>Forecast |  |  |  |  |
| Total Inventory (SF)             | 226.7<br>MSF       | 224.4<br>MSF     | 218.6<br>MSF       | 1                    |  |  |  |  |
| Vacancy Rate                     | 7.2%               | 6.9%             | 6.1%               | <b>←→</b>            |  |  |  |  |
| Quarterly Net<br>Absorption (SF) | 1.4 MSF            | 2.4 MSF          | 4.1 MSF            | <b>←→</b>            |  |  |  |  |
| Median Asking<br>Rent/SF         | \$10.52            | \$10.36          | \$10.20            | <b>←→</b>            |  |  |  |  |
| Under Construction (SF)          | 8.4 MSF            | 9.5 MSF          | 8.8 MSF            | 1                    |  |  |  |  |
| Deliveries                       | 2.3 MSF            | 4.1 MSF          | 3.6 MSF            | 1                    |  |  |  |  |

| Total<br>Inventory<br>(SF) | Under<br>Construction                                                            | Total                                                                                                                               | Qtr                                                                                                                                                                                                                                                                        | YTD                                                                                                                                                                                                                                                                                                                                                          |                                                                                                                                                                                                                                                                                                                                                                                                                                                       |                                                                                                                                                                                                                                                                                                                                                                                                                                                                                                                                       |                                                                                                                                                                                                                                                                                                                                                                                                                                                                                                                                                                                                                           |
|----------------------------|----------------------------------------------------------------------------------|-------------------------------------------------------------------------------------------------------------------------------------|----------------------------------------------------------------------------------------------------------------------------------------------------------------------------------------------------------------------------------------------------------------------------|--------------------------------------------------------------------------------------------------------------------------------------------------------------------------------------------------------------------------------------------------------------------------------------------------------------------------------------------------------------|-------------------------------------------------------------------------------------------------------------------------------------------------------------------------------------------------------------------------------------------------------------------------------------------------------------------------------------------------------------------------------------------------------------------------------------------------------|---------------------------------------------------------------------------------------------------------------------------------------------------------------------------------------------------------------------------------------------------------------------------------------------------------------------------------------------------------------------------------------------------------------------------------------------------------------------------------------------------------------------------------------|---------------------------------------------------------------------------------------------------------------------------------------------------------------------------------------------------------------------------------------------------------------------------------------------------------------------------------------------------------------------------------------------------------------------------------------------------------------------------------------------------------------------------------------------------------------------------------------------------------------------------|
|                            | (SF)                                                                             | Vacancy<br>Rate                                                                                                                     | Absorption<br>(SF)                                                                                                                                                                                                                                                         | Absorption<br>(SF)                                                                                                                                                                                                                                                                                                                                           | WH/Dist<br>Asking Rent<br>(Price/SF)                                                                                                                                                                                                                                                                                                                                                                                                                  | R&D/Flex<br>Asking Rent<br>(Price/SF)                                                                                                                                                                                                                                                                                                                                                                                                                                                                                                 | Total<br>Asking Rent<br>(Price/SF)                                                                                                                                                                                                                                                                                                                                                                                                                                                                                                                                                                                        |
| 43,428,373                 | 640,068                                                                          | 4.75%                                                                                                                               | 88,523                                                                                                                                                                                                                                                                     | 1,084,676                                                                                                                                                                                                                                                                                                                                                    | \$9.00                                                                                                                                                                                                                                                                                                                                                                                                                                                | \$10.50                                                                                                                                                                                                                                                                                                                                                                                                                                                                                                                               | \$9.75                                                                                                                                                                                                                                                                                                                                                                                                                                                                                                                                                                                                                    |
| 89,705,107                 | 4,428,659                                                                        | 7.55%                                                                                                                               | 575,790                                                                                                                                                                                                                                                                    | 2,936,106                                                                                                                                                                                                                                                                                                                                                    | \$7.00                                                                                                                                                                                                                                                                                                                                                                                                                                                | \$12.00                                                                                                                                                                                                                                                                                                                                                                                                                                                                                                                               | \$9.50                                                                                                                                                                                                                                                                                                                                                                                                                                                                                                                                                                                                                    |
| 16,927,302                 | 2,030,333                                                                        | 19.79%                                                                                                                              | 26,690                                                                                                                                                                                                                                                                     | -978,898                                                                                                                                                                                                                                                                                                                                                     | \$8.00                                                                                                                                                                                                                                                                                                                                                                                                                                                | \$10.50                                                                                                                                                                                                                                                                                                                                                                                                                                                                                                                               | \$9.25                                                                                                                                                                                                                                                                                                                                                                                                                                                                                                                                                                                                                    |
| 17,363,106                 | 1,257,595                                                                        | 8.32%                                                                                                                               | 18,228                                                                                                                                                                                                                                                                     | 229,198                                                                                                                                                                                                                                                                                                                                                      | \$11.50                                                                                                                                                                                                                                                                                                                                                                                                                                               | \$13.00                                                                                                                                                                                                                                                                                                                                                                                                                                                                                                                               | \$12.25                                                                                                                                                                                                                                                                                                                                                                                                                                                                                                                                                                                                                   |
| 20,975,309                 | 45,072                                                                           | 11.32%                                                                                                                              | 448,220                                                                                                                                                                                                                                                                    | 1,126,009                                                                                                                                                                                                                                                                                                                                                    | \$11.00                                                                                                                                                                                                                                                                                                                                                                                                                                               | \$12.50                                                                                                                                                                                                                                                                                                                                                                                                                                                                                                                               | \$11.75                                                                                                                                                                                                                                                                                                                                                                                                                                                                                                                                                                                                                   |
| 15,308,150                 | 10,580                                                                           | 1.68%                                                                                                                               | 111,999                                                                                                                                                                                                                                                                    | 245,014                                                                                                                                                                                                                                                                                                                                                      | \$9.50                                                                                                                                                                                                                                                                                                                                                                                                                                                | \$11.00                                                                                                                                                                                                                                                                                                                                                                                                                                                                                                                               | \$10.25                                                                                                                                                                                                                                                                                                                                                                                                                                                                                                                                                                                                                   |
| 23,024,628                 | 12,024                                                                           | 0.65%                                                                                                                               | 110,605                                                                                                                                                                                                                                                                    | 388,582                                                                                                                                                                                                                                                                                                                                                      | \$9.25                                                                                                                                                                                                                                                                                                                                                                                                                                                | \$12.50                                                                                                                                                                                                                                                                                                                                                                                                                                                                                                                               | \$10.88                                                                                                                                                                                                                                                                                                                                                                                                                                                                                                                                                                                                                   |
| 226,731,975                | 8,424,331                                                                        | 7.24%                                                                                                                               | 1,380,055                                                                                                                                                                                                                                                                  | 5,030,687                                                                                                                                                                                                                                                                                                                                                    | \$9.32                                                                                                                                                                                                                                                                                                                                                                                                                                                | \$11.71                                                                                                                                                                                                                                                                                                                                                                                                                                                                                                                               | \$10.52                                                                                                                                                                                                                                                                                                                                                                                                                                                                                                                                                                                                                   |
| 1                          | 39,705,107<br>16,927,302<br>17,363,106<br>20,975,309<br>15,308,150<br>23,024,628 | 39,705,107 4,428,659<br>16,927,302 2,030,333<br>17,363,106 1,257,595<br>20,975,309 45,072<br>15,308,150 10,580<br>23,024,628 12,024 | 39,705,107       4,428,659       7.55%         16,927,302       2,030,333       19.79%         17,363,106       1,257,595       8.32%         20,975,309       45,072       11.32%         15,308,150       10,580       1.68%         23,024,628       12,024       0.65% | 39,705,107       4,428,659       7.55%       575,790         16,927,302       2,030,333       19.79%       26,690         17,363,106       1,257,595       8.32%       18,228         20,975,309       45,072       11.32%       448,220         15,308,150       10,580       1.68%       111,999         23,024,628       12,024       0.65%       110,605 | 39,705,107       4,428,659       7.55%       575,790       2,936,106         16,927,302       2,030,333       19.79%       26,690       -978,898         17,363,106       1,257,595       8.32%       18,228       229,198         20,975,309       45,072       11.32%       448,220       1,126,009         15,308,150       10,580       1.68%       111,999       245,014         23,024,628       12,024       0.65%       110,605       388,582 | 39,705,107       4,428,659       7.55%       575,790       2,936,106       \$7.00         16,927,302       2,030,333       19.79%       26,690       -978,898       \$8.00         17,363,106       1,257,595       8.32%       18,228       229,198       \$11.50         20,975,309       45,072       11.32%       448,220       1,126,009       \$11.00         15,308,150       10,580       1.68%       111,999       245,014       \$9.50         23,024,628       12,024       0.65%       110,605       388,582       \$9.25 | 39,705,107       4,428,659       7.55%       575,790       2,936,106       \$7.00       \$12.00         16,927,302       2,030,333       19.79%       26,690       -978,898       \$8.00       \$10.50         17,363,106       1,257,595       8.32%       18,228       229,198       \$11.50       \$13.00         20,975,309       45,072       11.32%       448,220       1,126,009       \$11.00       \$12.50         15,308,150       10,580       1.68%       111,999       245,014       \$9.50       \$11.00         23,024,628       12,024       0.65%       110,605       388,582       \$9.25       \$12.50 |