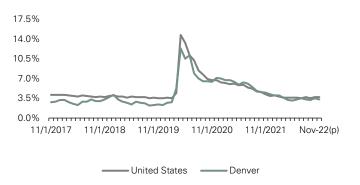

### **Economic Conditions**

Denver and the State of Colorado had a stronger than expected year in 2022, with both outperforming the nation. Denver and Colorado posted job growth of 4.5% and 4.6%, respectively, compared to the nation's 4.2%. After spiking to 8.5% in December 2020, the unemployment rate has, by and large, continued a downward trajectory. It reached 3.3% in November 2022 based on preliminary numbers, below both the state unemployment at 3.5% and the nation at 3.7%.

### **Unemployment Rate**

### **SEASONALLY ADJUSTED**

Source: U.S. Bureau of Labor Statistics