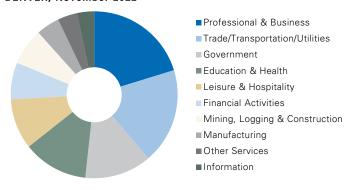

### **Employment by Industry**

#### DENVER, November 2022

Source: US Bureau of Labor Statistics

The professional and business sector posted the largest job growth based off preliminary numbers in November, with year-over-year growth at 8.8%. The important professional and business services sector is Denver's largest employment sector, accounting for 20.2% of total nonfarm employment. Only one of the 10 employment sectors posted job losses; financial activities, traditionally adverse to volatility, saw a decrease of 2.1%.