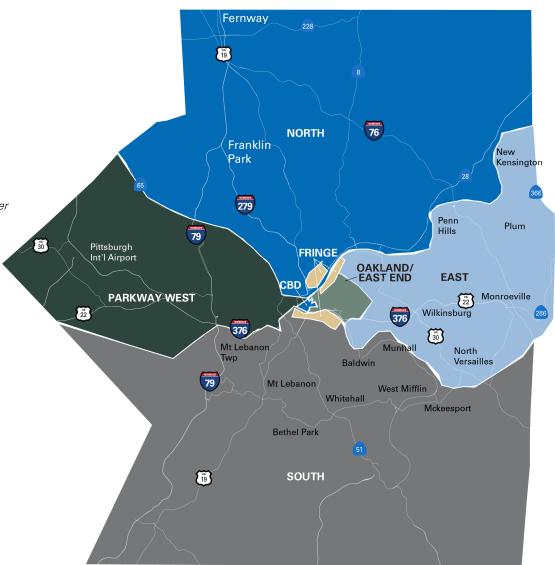

#### **The Central Business District**

One of the biggest announcements in the third quarter of 2022 was Highwoods Properties, Inc. disclosing its plan to sell both PPG Place and EQT Plaza and exit the Pittsburgh Market. Combined, the two properties cover approximately 2.1 million square feet of office space.

## **Urban Markets Outside the CBD**

Activity slowed down in the Fringe market this quarter, with only 4,683 square feet of positive absorption.

## **Payroll Employment**

TOTAL NONFARM, NOT SEASONALLY ADJUSTED, 12-MONTH % CHANGE

Pittsburgh's East Side, Management Science Associates is in the process of vacating 123,000 square feet at the Chatham Eastside building. After completing renovations, Sheetz moved into its new 22,312-square-foot office space at Bakery Square Four. The Oakland / East End submarket maintains the highest average rental rate, at \$41.14/SF.

### **Suburban Submarkets**

The vacancy rate in the collective suburban submarkets dropped slightly this quarter, from 22.1% to 21.8%. Deal activities include CNX Resources Corporation announcing that it is no longer offering 43,205 square feet of sublease space at its 300,000-square-foot headquarters in Southpointe. Burns Scalo Real Estate repurchased Southpointe's Stealth Technology Center and leased a 15,000-square-foot deal with the Hope Learning Center in the process. The firm built the 116,000-square-foot property in 2004 and now plans to make improvements to the building.

In the Parkway West submarket, Eight Parkway Center was removed from the market's rentable office space and will be converted to a storage building. A 40,000-square-foot lease was signed in Penn Center West V, while a new sublease was offered at the same building for 19,823 square feet.