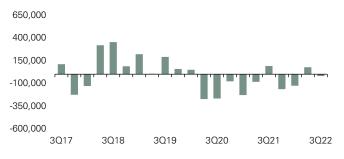

Net absorption for all markets was negative this quarter at negative 20,462 square feet, which brings the year-to-date total to negative 71,301 square feet.

## **Current Conditions**

- The overall office market activities remained relatively flat in the third quarter of 2022. Vacancy slightly decreased from 22.1% to 22.0%, and the average asking rent per square foot decreased nominally from \$25.79/SF to \$25.78/SF.
- Net absorption for all markets was negative again this quarter at negative 20,462 square feet, which brings the year-to-date total to negative 71,301 square feet.
- Sublease availability continued to decrease this quarter from 2,025,913 square feet to 1,979,494 square feet.

| Market Summary                   |                    |         |           |                      |  |  |  |  |  |  |
|----------------------------------|--------------------|---------|-----------|----------------------|--|--|--|--|--|--|
|                                  | Current<br>Quarter |         |           | 12-Month<br>Forecast |  |  |  |  |  |  |
| Total Inventory (SF)             | 57 MSF             | 57 MSF  | 56 MSF    | <b>↑</b>             |  |  |  |  |  |  |
| Vacancy Rate                     | 22.0%              | 22.1%   | 20.2%     | 1                    |  |  |  |  |  |  |
| Quarterly Net<br>Absorption (SF) | -20,462            | 76,703  | 89,724    | <b>\</b>             |  |  |  |  |  |  |
| Average Asking<br>Rent/SF        | \$25.78            | \$25.79 | \$24.56   | ← →                  |  |  |  |  |  |  |
| Under Construction (SF)          | 926,000            | 926,000 | 1,378,853 | <b>\</b>             |  |  |  |  |  |  |
| Deliveries (SF)                  | 0                  | 478,561 | 0         | 1                    |  |  |  |  |  |  |