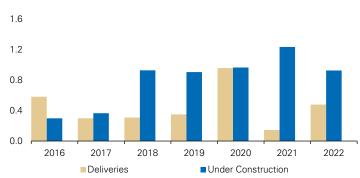

The overall office market activities remained relatively flat in the third quarter of 2022. Vacancy slightly decreased from 22.1% to 22.0%, and the average asking rent per square foot decreased nominally from \$25.79/SF to \$25.78/SF. With 926,000 square feet currently under construction, no projects were completed, and no new construction projects were announced.

| Market Summary                   |                    |         |           |                      |  |  |  |  |  |  |
|----------------------------------|--------------------|---------|-----------|----------------------|--|--|--|--|--|--|
|                                  | Current<br>Quarter |         |           | 12-Month<br>Forecast |  |  |  |  |  |  |
| Total Inventory (SF)             | 57 MSF             | 57 MSF  | 56 MSF    | <b>↑</b>             |  |  |  |  |  |  |
| Vacancy Rate                     | 22.0%              | 22.1%   | 20.2%     | 1                    |  |  |  |  |  |  |
| Quarterly Net<br>Absorption (SF) | -20,462            | 76,703  | 89,724    | <b>\</b>             |  |  |  |  |  |  |
| Average Asking<br>Rent/SF        | \$25.78            | \$25.79 | \$24.56   | ← →                  |  |  |  |  |  |  |
| Under Construction (SF)          | 926,000            | 926,000 | 1,378,853 | <b>\</b>             |  |  |  |  |  |  |
| Deliveries (SF)                  | 0                  | 478,561 | 0         | 1                    |  |  |  |  |  |  |

## **Construction And Deliveries**