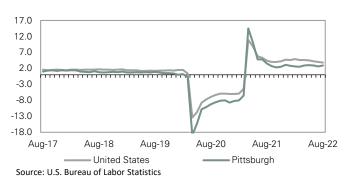

## **Payroll Employment**

TOTAL NONFARM, NOT SEASONALLY ADJUSTED, 12-MONTH % CHANGE

Pittsburgh's East Side, Management Science Associates is in the process of vacating 123,000 square feet at the Chatham Eastside building. After completing renovations, Sheetz moved into its new 22,312-square-foot office space at Bakery Square Four. The Oakland / East End submarket maintains the highest average rental rate, at \$41.14/SF.