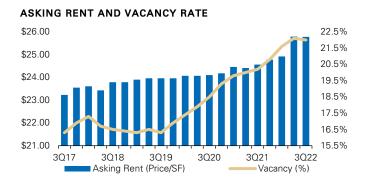

The overall office market activities remained relatively flat in the third quarter of 2022. Vacancy slightly decreased from 22.1% to 22.0%, and the average asking rent per square foot decreased nominally from \$25.79/SF to \$25.78/SF. With 926,000 square feet currently under construction, no projects were completed, and no new construction projects were announced.

## **Current Conditions**

- The overall office market activities remained relatively flat in the third quarter of 2022. Vacancy slightly decreased from 22.1% to 22.0%, and the average asking rent per square foot decreased nominally from \$25.79/SF to \$25.78/SF.
- Net absorption for all markets was negative again this quarter at negative 20,462 square feet, which brings the year-to-date total to negative 71,301 square feet.
- Sublease availability continued to decrease this quarter from 2,025,913 square feet to 1,979,494 square feet.

| Market Summary                   |                    |         |           |                      |  |  |  |  |  |  |
|----------------------------------|--------------------|---------|-----------|----------------------|--|--|--|--|--|--|
|                                  | Current<br>Quarter |         |           | 12-Month<br>Forecast |  |  |  |  |  |  |
| Total Inventory (SF)             | 57 MSF             | 57 MSF  | 56 MSF    | <b>↑</b>             |  |  |  |  |  |  |
| Vacancy Rate                     | 22.0%              | 22.1%   | 20.2%     | 1                    |  |  |  |  |  |  |
| Quarterly Net<br>Absorption (SF) | -20,462            | 76,703  | 89,724    | <b>\</b>             |  |  |  |  |  |  |
| Average Asking<br>Rent/SF        | \$25.78            | \$25.79 | \$24.56   | ← →                  |  |  |  |  |  |  |
| Under Construction (SF)          | 926,000            | 926,000 | 1,378,853 | <b>\</b>             |  |  |  |  |  |  |
| Deliveries (SF)                  | 0                  | 478,561 | 0         | 1                    |  |  |  |  |  |  |