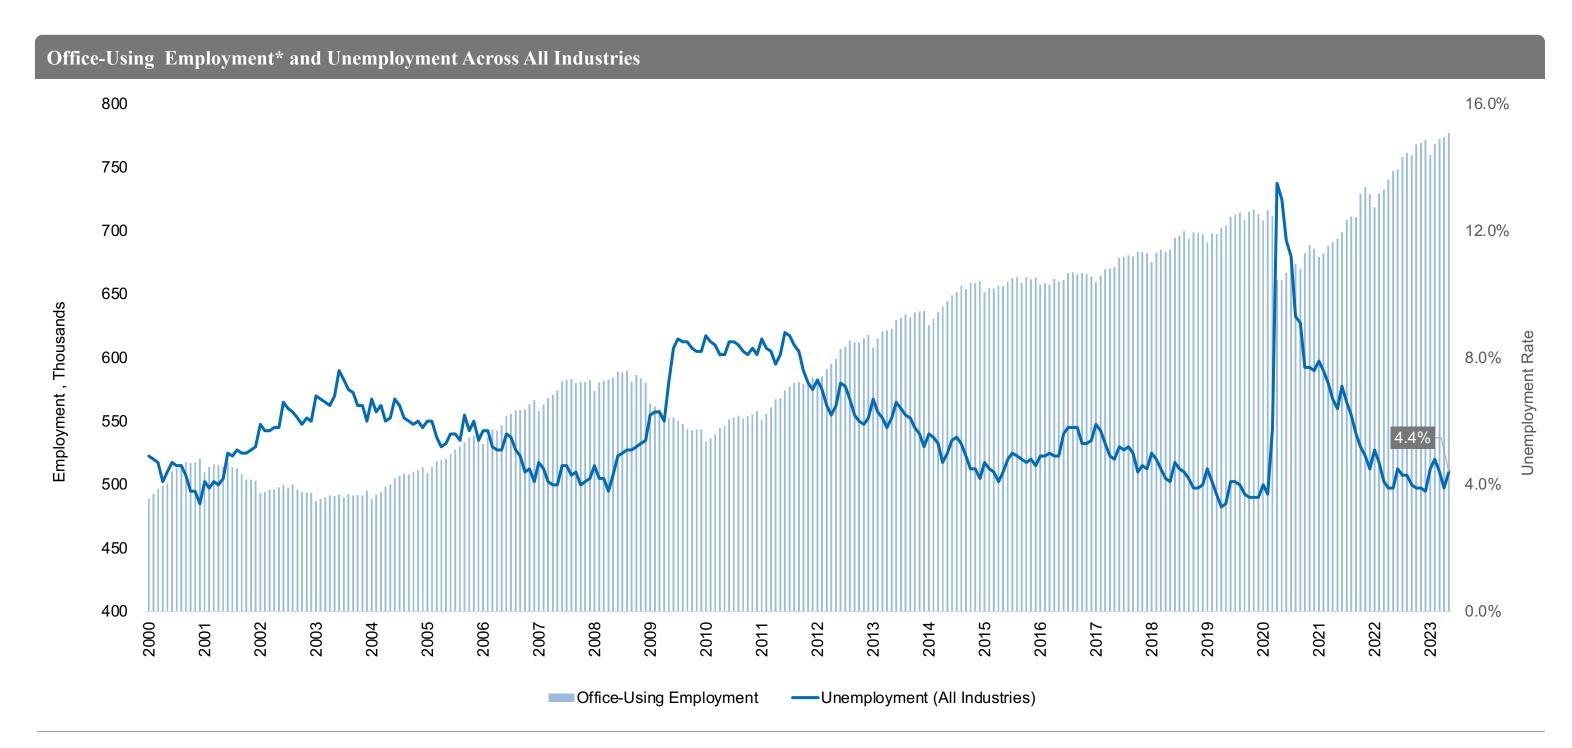

### Metro Employment Trends Signal a Slowing Economy

The Houston market has generally reported higher unemployment rates compared with the national average, while being an outperformer in employment growth. Recent national economic headwinds have pushed the region's unemployment rate to increase by 36 basis points year over year, while the employment year-over-year growth rate slowed by 255 basis points compared with the previous year.

### Overall Office-Using Employment at Historical High

Office-using employment in the Houston market reached an all-time historical high of 777,300 employees as of the end of May 2023. Currently, the unemployment rate is at 4.4%, above the 3.8% average levels reported in 2019, indicating that other industries outside of office-using jobs likely contribute to most of the unemployment rate.