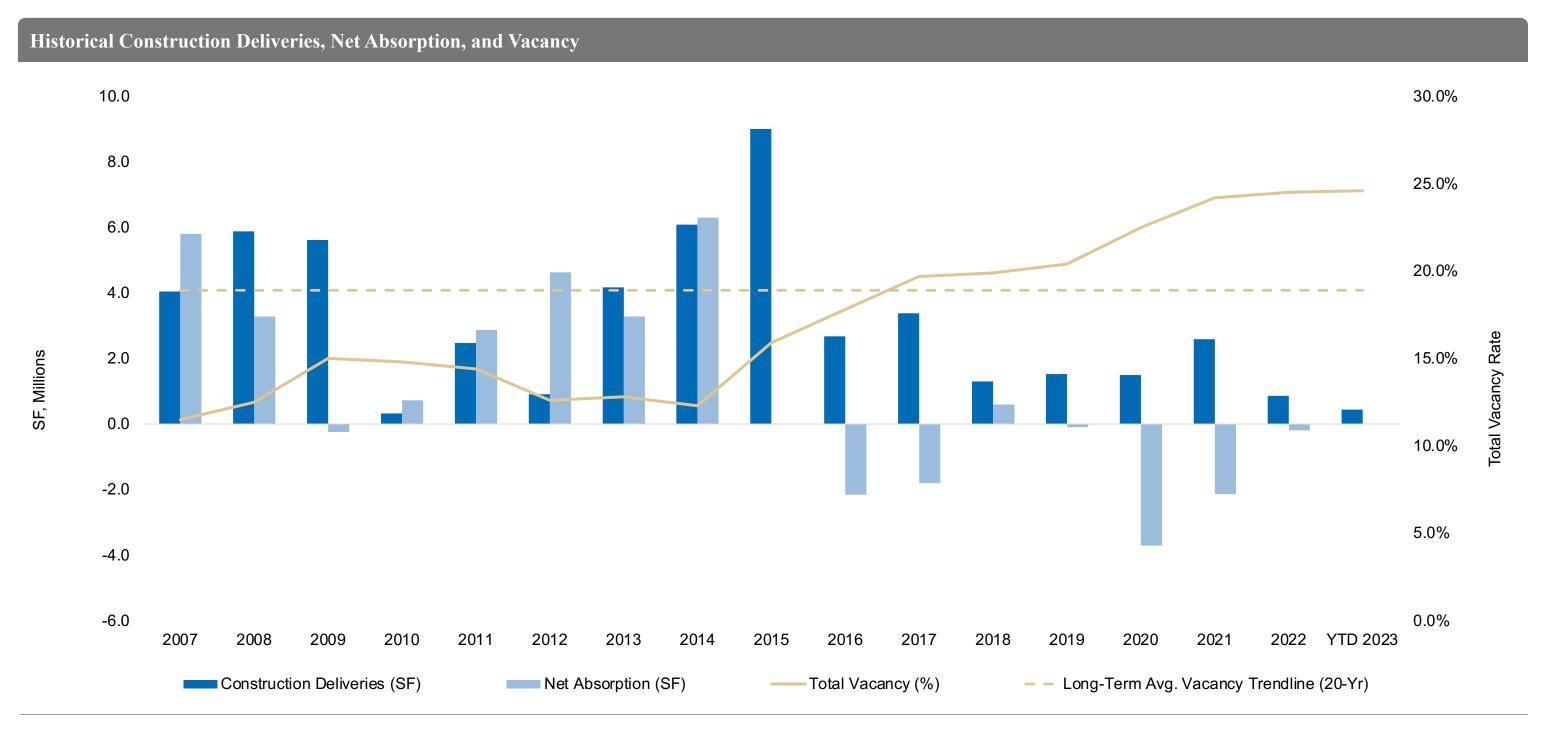

### Vacancy Increases as Construction Deliveries Outpace Net Absorption

The Houston office vacancy rate increased by 50 basis points year over year to 24.6% in the second quarter of 2023. Since the oil crash in 2016, office occupancies have slowed in the market, with continued new office supply delivering, although at a more muted pace. Vacancy rates have increased since the pandemic and, as of the second guarter of 2023, reached an all-time historical high of 24.6%, increasing by 50 basis points year over year.

### Construction Activity Remains Slow

Construction activity has remained relatively muted in the market since the 2016 oil crash, impacting the energy sector's office usage. As of the second quarter of 2023, the market had 3.0 MSF under construction, accounting for 1.2% of the market's inventory, indicating there is less risk of overbuilding.