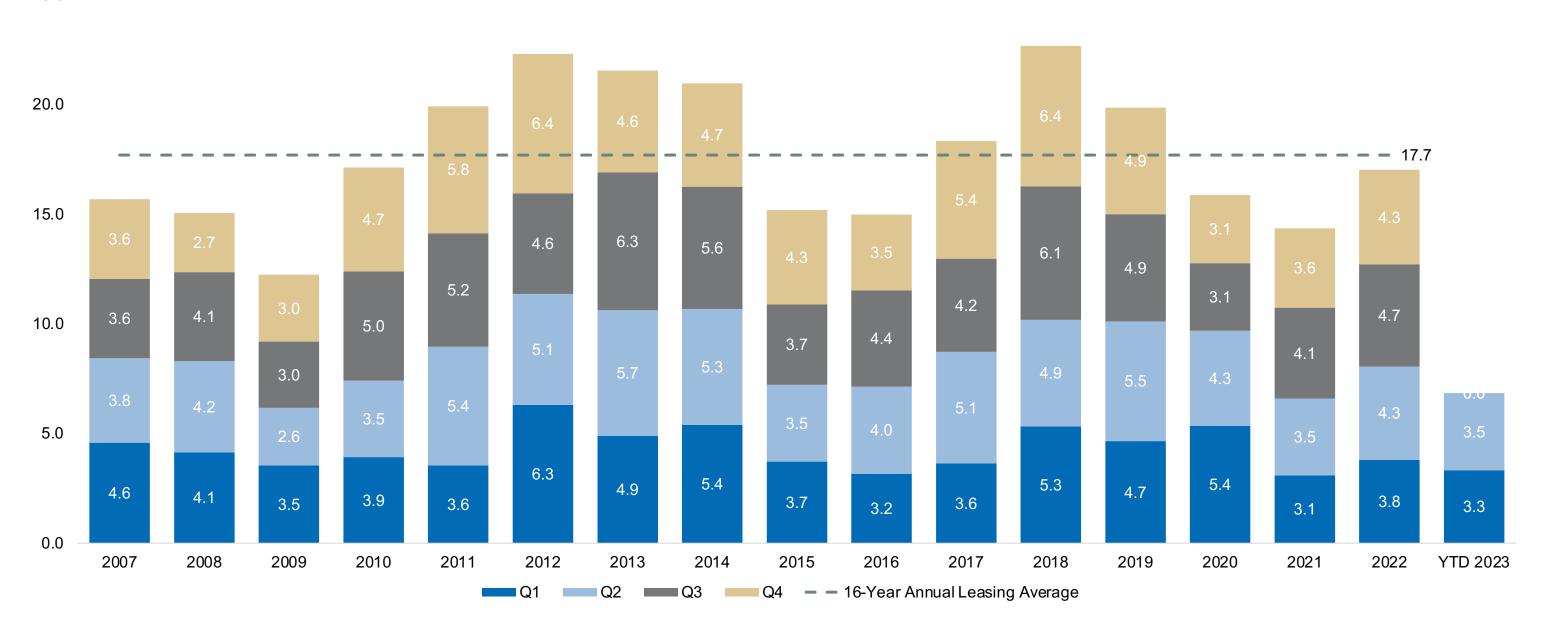

### Declining Deal Activity Results in Slowing Leasing Activity

Leasing activity in the market remains slower, with the first half of 2023's leasing activity slightly outpacing that of 2021 at 6.8 MSF. Since 2007, second-quarter leasing activity averaged 4.4 MSF, with the second quarter of 2023 below historical averages at 3.5 MSF. Deal size averaged 4,343 SF in the second quarter of 2023, an average of 5 SF more than a year ago and 1,001 SF more than the previous quarter. The slowing leasing activity pace is largely attributed to fewer deals being done, likely impacted by a more challenging debt liquidity environment preventing larger deals from occurring as easily.