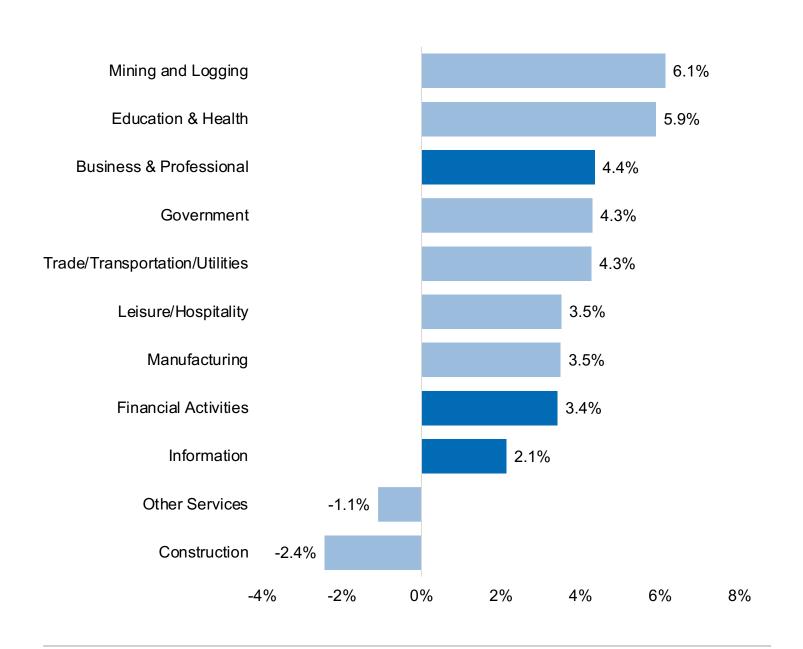

#### **Market Observations**

- The market's unemployment rate ticked up by 36 basis points year over year to 4.4%, but remained well below the five-year average of 5.5%.
- Although job growth pace has slowed compared with recent highs to 3.7% year over year, employment growth continues to significantly outpace pre-pandemic levels, with 2019 growth averaging only 2.3%.
- All sectors, except other services and construction, reported employment growth, with mining and logging leading job gains at 6.1% over the past 12 months.
- Office-using jobs in the market reached an all-time historical high at 777,300 employees, reflecting 10.3% growth since 2019.

### **Employment Growth Continues Across Office Sectors**

Known for its energy sector, the Houston market's top two employment industries account for 37.6% of market share. The office-using employment's business and professional sector is the second-largest industry sector in the metroplex at 16.8%. All industries, except for other services and construction, in the metroplex reported growth, with office-using industries reporting year-over-year growth ranging from 2.1% to 4.4%.

#### **Employment Growth by Industry, 12-Month % Change, May 2023**

Source: U.S. Bureau of Labor Statistics, Houston MSA