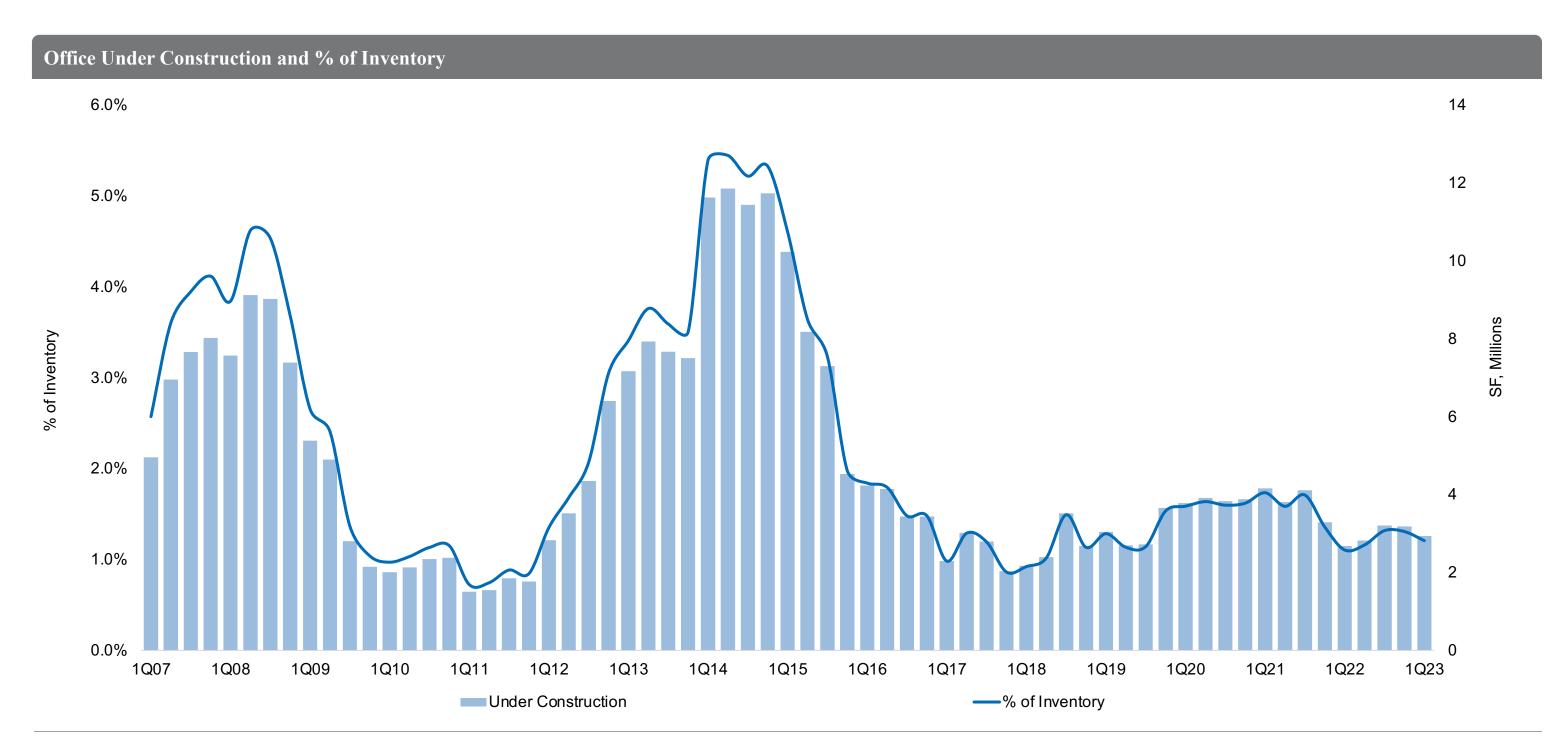

### Construction Activity Remains Slow

Construction activity has remained relatively muted in the market since the 2016 oil crash, impacting the energy sector's office usage. As of the second quarter of 2023, the market had 3.0 MSF under construction, accounting for 1.2% of the market's inventory, indicating there is less risk of overbuilding.

### Leasing Market Fundamentals

- Annual full-service asking rental rates decreased to \$29.69/SF, a 1.0% decrease year over year.
- Occupancy declined, pushing overall vacancy rates to increase by 50 basis points year over year, to 24.6%.
- The under-construction pipeline continued to remain steady, with 3.0 MSF in progress.
- Total leasing activity closed the quarter at 3.5 MSF, averaging 4,343 SF per deal and reflecting an increase in deal size by 29.9% guarter over guarter and 0.1% year over year.