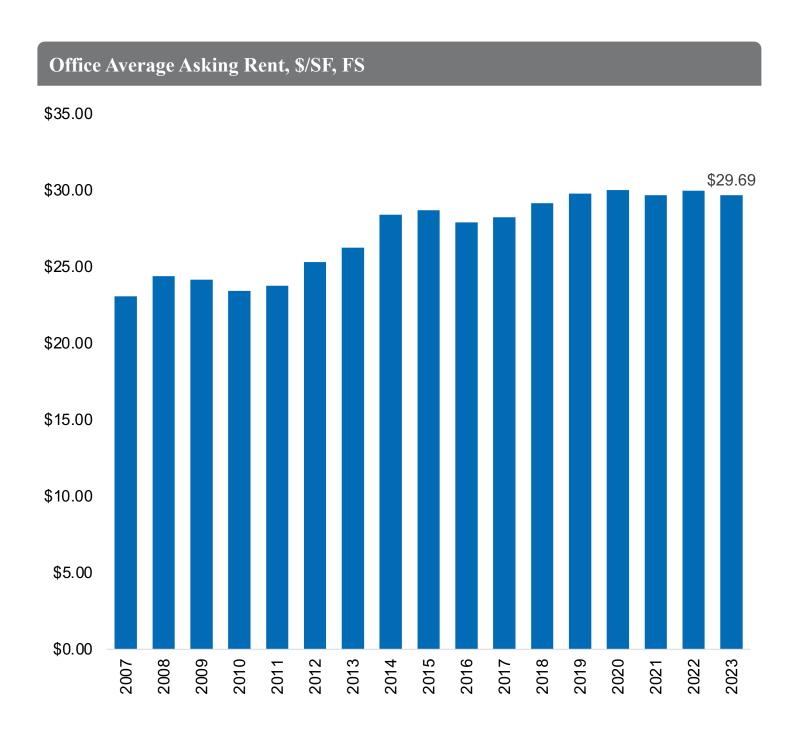

### Leasing Market Fundamentals

- Annual full-service asking rental rates decreased to \$29.69/SF, a 1.0% decrease year over year.
- Occupancy declined, pushing overall vacancy rates to increase by 50 basis points year over year, to 24.6%.
- The under-construction pipeline continued to remain steady, with 3.0 MSF in progress.
- Total leasing activity closed the quarter at 3.5 MSF, averaging 4,343 SF per deal and reflecting an increase in deal size by 29.9% guarter over guarter and 0.1% year over year.

### Rents Decline from All-Time High

Rents decreased in the second quarter of 2023 by 1.0% year over year to \$29.69/SF, decreasing from an all-time high of \$30.07/SF reported in mid-2022. Generally, asking rents are likely to remain elevated in a market impacted by inflation and increasing operating costs.