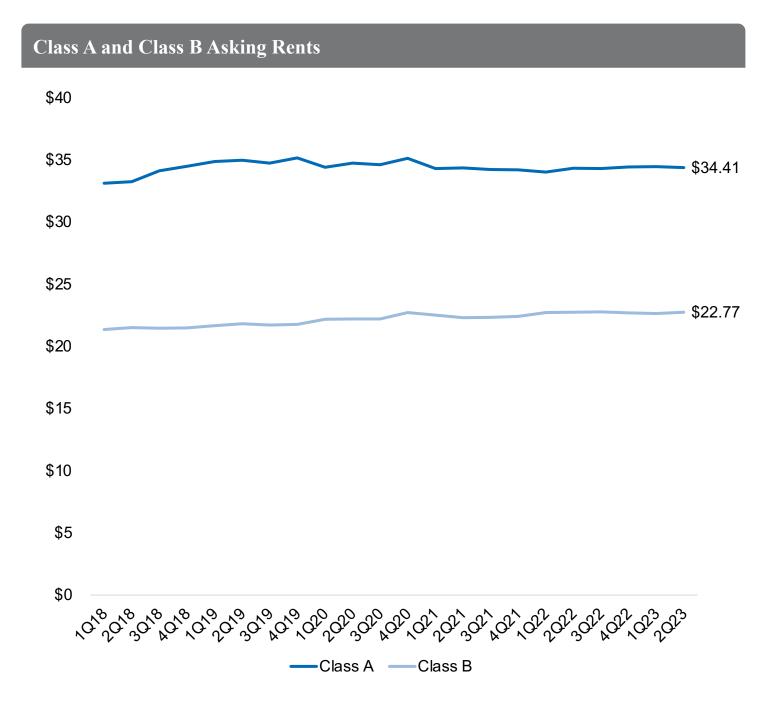

### Decreasing Rent Spread on Class A Assets

As of the end of the second quarter of 2023, Class A rents ended at \$34.41/SF, while Class B reported \$22.77/SF. Rent difference between the two assets are at \$11.64/SF, a 11.6% spread decrease since 2019. The closing rent spread between Class A and Class B assets will likely push more tenants to shed unused space and lease smaller footprints in higher-quality assets. Sublease rates have flattened in recent quarters, with asking sublease rents increasing by 0.6% quarter over quarter.