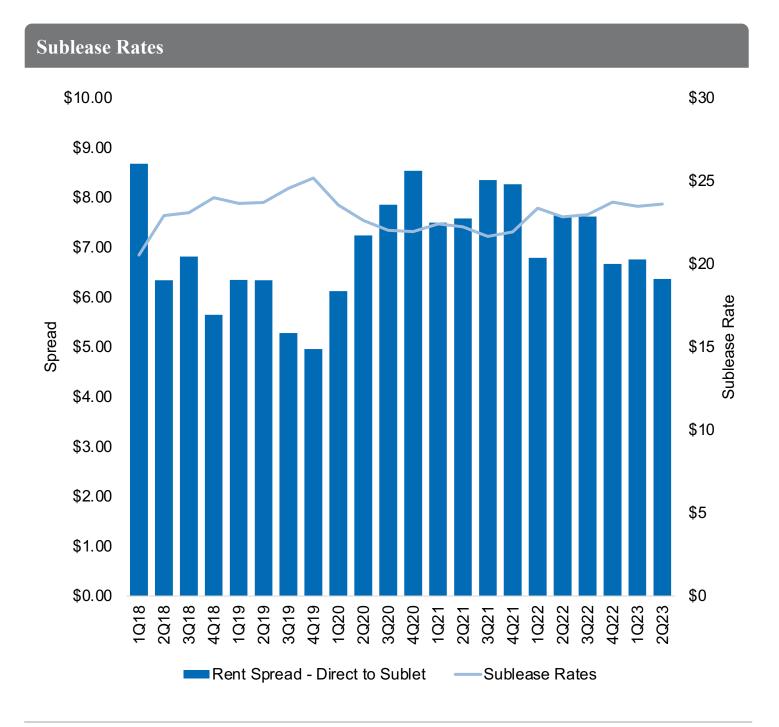

### Decreasing Rent Spread on Class A Assets

As of the end of the second quarter of 2023, Class A rents ended at \$34.41/SF, while Class B reported \$22.77/SF. Rent difference between the two assets are at \$11.64/SF, a 11.6% spread decrease since 2019. The closing rent spread between Class A and Class B assets will likely push more tenants to shed unused space and lease smaller footprints in higher-quality assets. Sublease rates have flattened in recent quarters, with asking sublease rents increasing by 0.6% quarter over quarter.