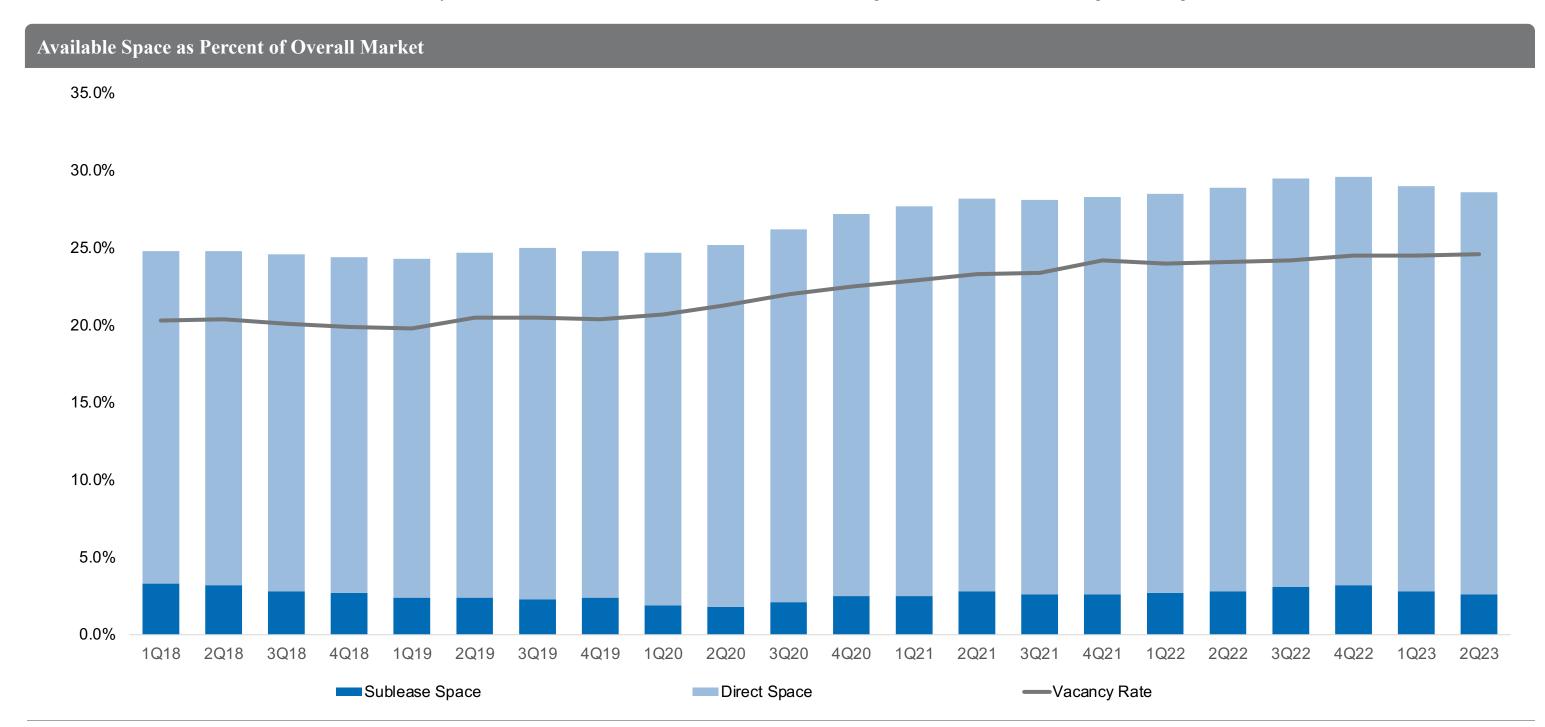

### Availability Decreases from All-Time High

Sublease availabilities in the Houston market have declined since the oil crash in 2016, remaining at a relatively steady availability pace since 2019. As of the end of the second quarter of 2023, sublease availability in the market was at 2.6%. Direct availabilities have increased since the pandemic and have decreased from all-time highs reported in the second half of 2022 at 29.3%, with current direct availability rate at 28.4%. Vacancies continue to increase alongside availabilities, reaching a new high at 24.6%.