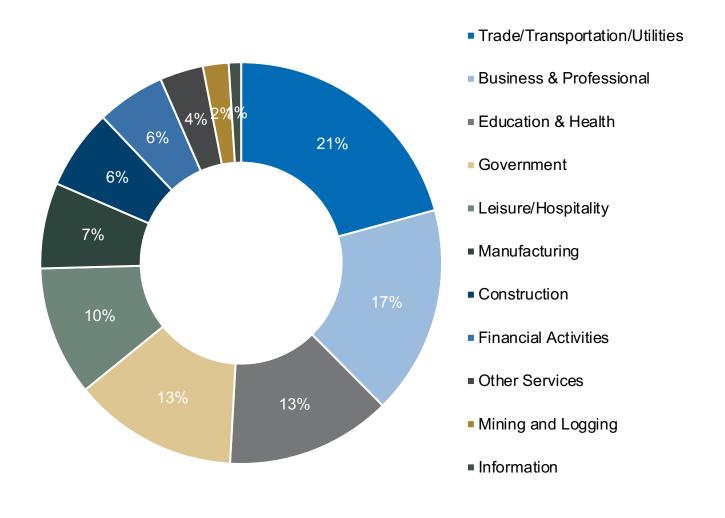

### **Employment Growth Continues Across Office Sectors**

Known for its energy sector, the Houston market's top two employment industries account for 37.6% of market share. The office-using employment's business and professional sector is the second-largest industry sector in the metroplex at 16.8%. All industries, except for other services and construction, in the metroplex reported growth, with office-using industries reporting year-over-year growth ranging from 2.1% to 4.4%.