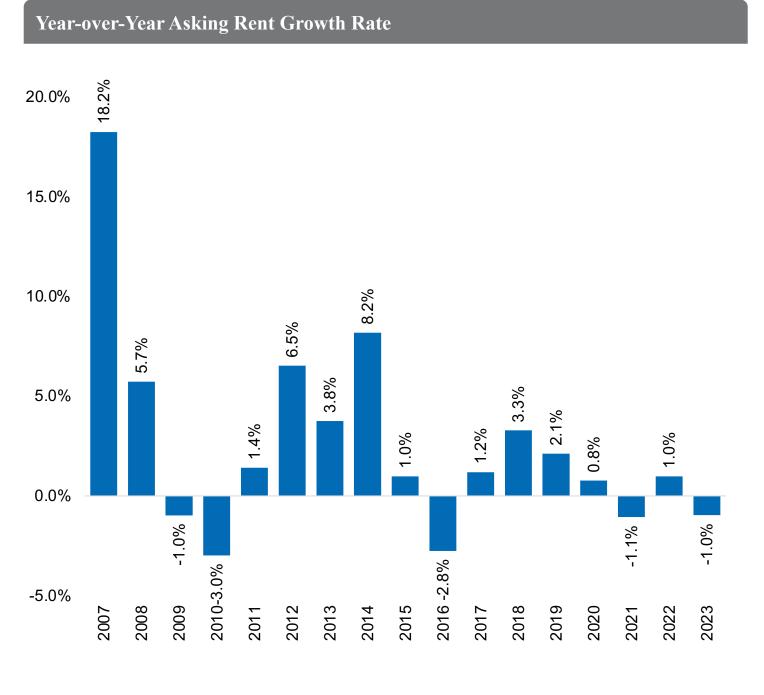

### Rents Decline from All-Time High

Rents decreased in the second quarter of 2023 by 1.0% year over year to \$29.69/SF, decreasing from an all-time high of \$30.07/SF reported in mid-2022. Generally, asking rents are likely to remain elevated in a market impacted by inflation and increasing operating costs.