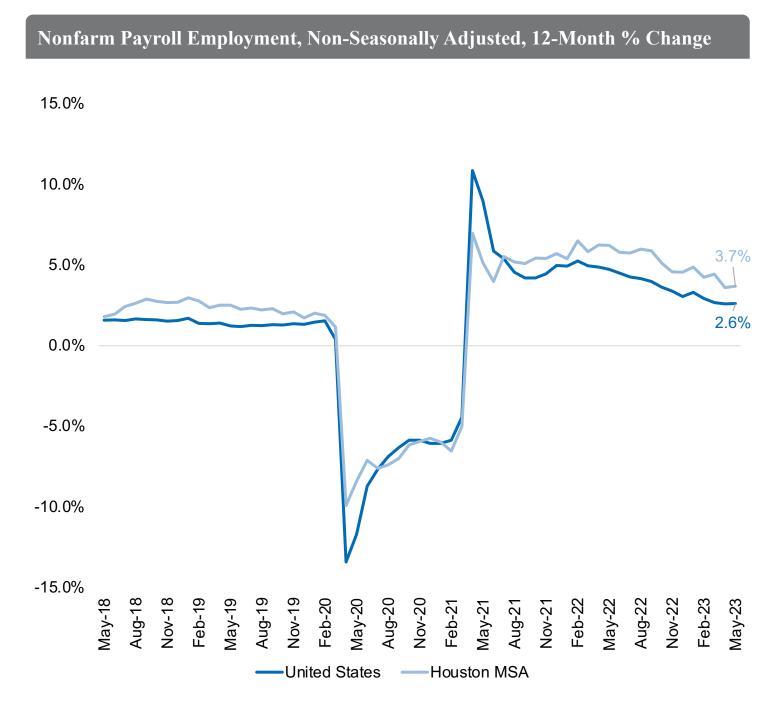

#### **Market Observations**

- The market's unemployment rate ticked up by 36 basis points year over year to 4.4%, but remained well below the five-year average of 5.5%.
- Although job growth pace has slowed compared with recent highs to 3.7% year over year, employment growth continues to significantly outpace pre-pandemic levels, with 2019 growth averaging only 2.3%.
- All sectors, except other services and construction, reported employment growth, with mining and logging leading job gains at 6.1% over the past 12 months.
- Office-using jobs in the market reached an all-time historical high at 777,300 employees, reflecting 10.3% growth since 2019.

### Metro Employment Trends Signal a Slowing Economy

The Houston market has generally reported higher unemployment rates compared with the national average, while being an outperformer in employment growth. Recent national economic headwinds have pushed the region's unemployment rate to increase by 36 basis points year over year, while the employment year-over-year growth rate slowed by 255 basis points compared with the previous year.