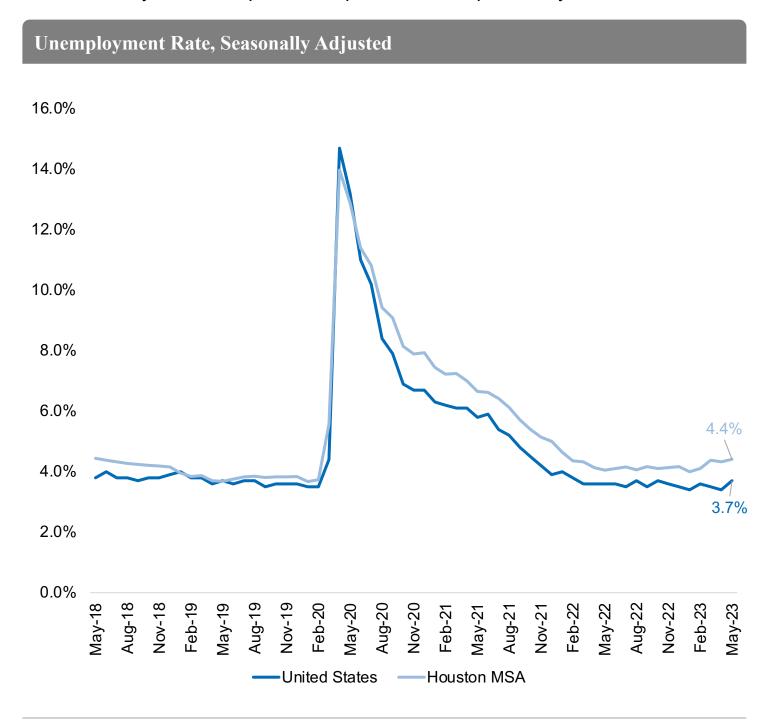

### Metro Employment Trends Signal a Slowing Economy

The Houston market has generally reported higher unemployment rates compared with the national average, while being an outperformer in employment growth. Recent national economic headwinds have pushed the region's unemployment rate to increase by 36 basis points year over year, while the employment year-over-year growth rate slowed by 255 basis points compared with the previous year.

### Overall Office-Using Employment at Historical High

Office-using employment in the Houston market reached an all-time historical high of 777,300 employees as of the end of May 2023. Currently, the unemployment rate is at 4.4%, above the 3.8% average levels reported in 2019, indicating that other industries outside of office-using jobs likely contribute to most of the unemployment rate.