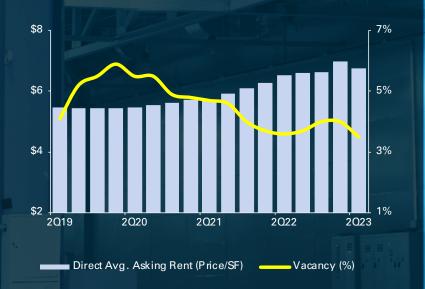

## CT/WESTERN MASSACHUSETTES INDUSTRIAL MARKET SNAPSHOT MID-YEAR 2022

## TOTAL INVENTORY (SF) **173 MILLION**

# TOTAL VACANCY RATE 3.8%

### AVERAGE ASKING RENT VS. VACANCY RATES



### MARKET HIGHLIGHTS

- Demand for industrial space remains strong
- Inflationary pressures accelerating price growth appear to be stabilizing
- Commodity shortages and supply chains remain challenged for some materials and products
- Consumer demand remains high
- Dwindling properly zoned land for new development opportunities
- Community and regulatory barriers
- Tight labor availability and pandemic disruption rebounding effects

NEWMARK

### TOP LEASE TRANSACTIONS



142 ELM STREET Hatfield, MA

356,289 SF

New

### UFP INDUSTRIES

**301 GRIFFITH ROAD** Chicopee, MA

152,289 SF

New



30 EDMUND STREET Hamden, CT

100,000 SF

New



353-407 ALUMNI ROAD Newington, CT

> 71,000 SF New

🗲 LaserShip<sup>\*</sup>

1020 RESEARCH PARKWAY Meriden, CT 43,200 SF

New

POWERING METAL SOLUTIONS