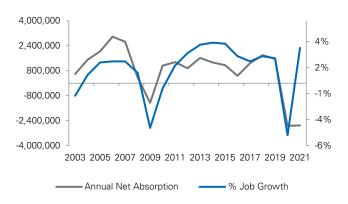

## **Employment Growth and Absorption**

#### DENVER YOY EMPLOYMENT GROWTH AND OFFICE ANNUAL ABSORPTION

Source: U.S. Bureau of Labor Statistics