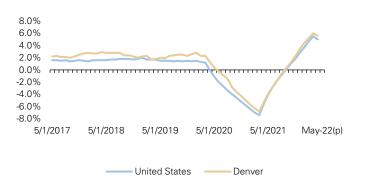

### **Economic Conditions**

Denver has historically outperformed the national unemployment pre-pandemic. After spiking to 8.5% in December 2020, the unemployment rate has continued to decrease. It reached 3.1% in May 2022 based on preliminary numbers, below both the state unemployment at 3.5% and the nation at 3.6%. Although the unemployment rate isn't dropping as fast as other states, the labor force participation rate has exceeded pre-pandemic levels.

## **Unemployment Rate**

### SEASONALLY ADJUSTED

Source: U.S. Bureau of Labor Statistics