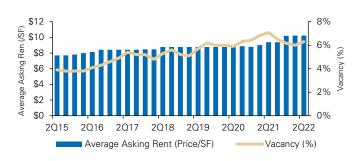

#### ASKING RENT AND VACANCY RATE

#### **Rental Rates**

Although largely stable since last quarter, certain landlords remain willing to push rental rates higher due to the strength of the industrial market and a multitude of macroeconomic pressures. Increased transportation, labor, energy, and raw material prices have driven construction expenditures and tenant improvement costs to unseen levels. This has provoked rate hikes across highquality buildings in the Central submarket, where landlords have increased tenant improvement allowances to justify the elevated pricing. Rental rates were flat in every other submarket guarterover-quarter but increases in the last year are evident. The East submarket's median rental rates increased by 24.5% year-overyear, while Northwest and Southwest submarkets saw median rental rates increase by 12.0% and 11.6%, respectively. The remaining submarkets posted year-over-year median rental rate increases under 10%.

| Total<br>Inventory<br>(SF) | Under<br>Construction<br>(SF)                                                                      | Total<br>Vacancy<br>Rate                                                                                                                                                         | Otr<br>Absorption<br>(SF)                                                                                                                                                                                                                                                                                                                                                                                                               | YTD<br>Absorption<br>(SF)                                                                                                                                                                                                                                                                                                                                                                                                                                                                                                                                                         | WH/Dist<br>Asking Rent<br>(Price/SF)                                                                                                                                                                                                                                                                                                                                                                                                                                                                                                                                                                                                                                                                                          | R&D/Flex<br>Asking Rent<br>(Price/SF)                                                                                                                                                                                                                                                                                                                                                                                                                                                                                                                                                                                                                                                                                                                                                                                                          | Total<br>Asking Rent<br>(Price/SF)                                                                                                                                                                                                                                                                                                                                                                                                                                                                                                                                                                                                                                                                                                                                                                                                                                                                                                                                                            |
|----------------------------|----------------------------------------------------------------------------------------------------|----------------------------------------------------------------------------------------------------------------------------------------------------------------------------------|-----------------------------------------------------------------------------------------------------------------------------------------------------------------------------------------------------------------------------------------------------------------------------------------------------------------------------------------------------------------------------------------------------------------------------------------|-----------------------------------------------------------------------------------------------------------------------------------------------------------------------------------------------------------------------------------------------------------------------------------------------------------------------------------------------------------------------------------------------------------------------------------------------------------------------------------------------------------------------------------------------------------------------------------|-------------------------------------------------------------------------------------------------------------------------------------------------------------------------------------------------------------------------------------------------------------------------------------------------------------------------------------------------------------------------------------------------------------------------------------------------------------------------------------------------------------------------------------------------------------------------------------------------------------------------------------------------------------------------------------------------------------------------------|------------------------------------------------------------------------------------------------------------------------------------------------------------------------------------------------------------------------------------------------------------------------------------------------------------------------------------------------------------------------------------------------------------------------------------------------------------------------------------------------------------------------------------------------------------------------------------------------------------------------------------------------------------------------------------------------------------------------------------------------------------------------------------------------------------------------------------------------|-----------------------------------------------------------------------------------------------------------------------------------------------------------------------------------------------------------------------------------------------------------------------------------------------------------------------------------------------------------------------------------------------------------------------------------------------------------------------------------------------------------------------------------------------------------------------------------------------------------------------------------------------------------------------------------------------------------------------------------------------------------------------------------------------------------------------------------------------------------------------------------------------------------------------------------------------------------------------------------------------|
| 42,634,537                 | 751,724                                                                                            | 4.55%                                                                                                                                                                            | 330,592                                                                                                                                                                                                                                                                                                                                                                                                                                 | 621,109                                                                                                                                                                                                                                                                                                                                                                                                                                                                                                                                                                           | \$9.00                                                                                                                                                                                                                                                                                                                                                                                                                                                                                                                                                                                                                                                                                                                        | \$10.50                                                                                                                                                                                                                                                                                                                                                                                                                                                                                                                                                                                                                                                                                                                                                                                                                                        | \$9.75                                                                                                                                                                                                                                                                                                                                                                                                                                                                                                                                                                                                                                                                                                                                                                                                                                                                                                                                                                                        |
| 85,661,789                 | 6,702,437                                                                                          | 6.50%                                                                                                                                                                            | 679,936                                                                                                                                                                                                                                                                                                                                                                                                                                 | 1,021,932                                                                                                                                                                                                                                                                                                                                                                                                                                                                                                                                                                         | \$7.00                                                                                                                                                                                                                                                                                                                                                                                                                                                                                                                                                                                                                                                                                                                        | \$12.00                                                                                                                                                                                                                                                                                                                                                                                                                                                                                                                                                                                                                                                                                                                                                                                                                                        | \$9.50                                                                                                                                                                                                                                                                                                                                                                                                                                                                                                                                                                                                                                                                                                                                                                                                                                                                                                                                                                                        |
| 15,677,196                 | 1,965,801                                                                                          | 18.09%                                                                                                                                                                           | -1,282,208                                                                                                                                                                                                                                                                                                                                                                                                                              | -1,288,320                                                                                                                                                                                                                                                                                                                                                                                                                                                                                                                                                                        | \$8.00                                                                                                                                                                                                                                                                                                                                                                                                                                                                                                                                                                                                                                                                                                                        | \$10.50                                                                                                                                                                                                                                                                                                                                                                                                                                                                                                                                                                                                                                                                                                                                                                                                                                        | \$9.25                                                                                                                                                                                                                                                                                                                                                                                                                                                                                                                                                                                                                                                                                                                                                                                                                                                                                                                                                                                        |
| 16,979,302                 | 980,870                                                                                            | 6.10%                                                                                                                                                                            | 180,770                                                                                                                                                                                                                                                                                                                                                                                                                                 | 234,044                                                                                                                                                                                                                                                                                                                                                                                                                                                                                                                                                                           | \$10.25                                                                                                                                                                                                                                                                                                                                                                                                                                                                                                                                                                                                                                                                                                                       | \$13.00                                                                                                                                                                                                                                                                                                                                                                                                                                                                                                                                                                                                                                                                                                                                                                                                                                        | \$11.63                                                                                                                                                                                                                                                                                                                                                                                                                                                                                                                                                                                                                                                                                                                                                                                                                                                                                                                                                                                       |
| 19,859,247                 | 1,244,774                                                                                          | 8.79%                                                                                                                                                                            | 538,753                                                                                                                                                                                                                                                                                                                                                                                                                                 | 521,238                                                                                                                                                                                                                                                                                                                                                                                                                                                                                                                                                                           | \$10.00                                                                                                                                                                                                                                                                                                                                                                                                                                                                                                                                                                                                                                                                                                                       | \$12.50                                                                                                                                                                                                                                                                                                                                                                                                                                                                                                                                                                                                                                                                                                                                                                                                                                        | \$11.25                                                                                                                                                                                                                                                                                                                                                                                                                                                                                                                                                                                                                                                                                                                                                                                                                                                                                                                                                                                       |
| 15,258,150                 | 60,580                                                                                             | 2.37%                                                                                                                                                                            | 29,961                                                                                                                                                                                                                                                                                                                                                                                                                                  | 90,457                                                                                                                                                                                                                                                                                                                                                                                                                                                                                                                                                                            | \$8.25                                                                                                                                                                                                                                                                                                                                                                                                                                                                                                                                                                                                                                                                                                                        | \$10.50                                                                                                                                                                                                                                                                                                                                                                                                                                                                                                                                                                                                                                                                                                                                                                                                                                        | \$9.38                                                                                                                                                                                                                                                                                                                                                                                                                                                                                                                                                                                                                                                                                                                                                                                                                                                                                                                                                                                        |
| 23,076,708                 | 12,054                                                                                             | 1.04%                                                                                                                                                                            | 237,954                                                                                                                                                                                                                                                                                                                                                                                                                                 | 297,249                                                                                                                                                                                                                                                                                                                                                                                                                                                                                                                                                                           | \$9.25                                                                                                                                                                                                                                                                                                                                                                                                                                                                                                                                                                                                                                                                                                                        | \$12.50                                                                                                                                                                                                                                                                                                                                                                                                                                                                                                                                                                                                                                                                                                                                                                                                                                        | \$10.88                                                                                                                                                                                                                                                                                                                                                                                                                                                                                                                                                                                                                                                                                                                                                                                                                                                                                                                                                                                       |
| 220,146,929                | 11,718,210                                                                                         | 6.26%                                                                                                                                                                            | 715,758                                                                                                                                                                                                                                                                                                                                                                                                                                 | 1,497,709                                                                                                                                                                                                                                                                                                                                                                                                                                                                                                                                                                         | \$8.82                                                                                                                                                                                                                                                                                                                                                                                                                                                                                                                                                                                                                                                                                                                        | \$11.64                                                                                                                                                                                                                                                                                                                                                                                                                                                                                                                                                                                                                                                                                                                                                                                                                                        | \$10.23                                                                                                                                                                                                                                                                                                                                                                                                                                                                                                                                                                                                                                                                                                                                                                                                                                                                                                                                                                                       |
|                            | Inventory (SF)  42,634,537  85,661,789  15,677,196  16,979,302  19,859,247  15,258,150  23,076,708 | Inventory (SF) Construction (SF)  42,634,537 751,724  85,661,789 6,702,437  15,677,196 1,965,801  16,979,302 980,870  19,859,247 1,244,774  15,258,150 60,580  23,076,708 12,054 | Inventory (SF)         Construction (SF)         Vacancy Rate           42,634,537         751,724         4.55%           85,661,789         6,702,437         6.50%           15,677,196         1,965,801         18.09%           16,979,302         980,870         6.10%           19,859,247         1,244,774         8.79%           15,258,150         60,580         2.37%           23,076,708         12,054         1.04% | Inventory (SF)         Construction (SF)         Vacancy Rate         Absorption (SF)           42,634,537         751,724         4.55%         330,592           85,661,789         6,702,437         6.50%         679,936           15,677,196         1,965,801         18.09%         -1,282,208           16,979,302         980,870         6.10%         180,770           19,859,247         1,244,774         8.79%         538,753           15,258,150         60,580         2.37%         29,961           23,076,708         12,054         1.04%         237,954 | Inventory (SF)         Construction (SF)         Vacancy Rate         Absorption (SF)         Absorption (SF)           42,634,537         751,724         4.55%         330,592         621,109           85,661,789         6,702,437         6.50%         679,936         1,021,932           15,677,196         1,965,801         18.09%         -1,282,208         -1,288,320           16,979,302         980,870         6.10%         180,770         234,044           19,859,247         1,244,774         8.79%         538,753         521,238           15,258,150         60,580         2.37%         29,961         90,457           23,076,708         12,054         1.04%         237,954         297,249 | Inventory (SF)         Construction (SF)         Vacancy Rate         Absorption (SF)         Absorption (Price/SF)           42,634,537         751,724         4.55%         330,592         621,109         \$9.00           85,661,789         6,702,437         6.50%         679,936         1,021,932         \$7.00           15,677,196         1,965,801         18.09%         -1,282,208         -1,288,320         \$8.00           16,979,302         980,870         6.10%         180,770         234,044         \$10.25           19,859,247         1,244,774         8.79%         538,753         521,238         \$10.00           15,258,150         60,580         2.37%         29,961         90,457         \$8.25           23,076,708         12,054         1.04%         237,954         297,249         \$9.25 | Inventory (SF)         Construction (SF)         Vacancy Rate         Absorption (SF)         Absorption (Price/SF)         Asking Rent (Price/SF)           42,634,537         751,724         4.55%         330,592         621,109         \$9.00         \$10.50           85,661,789         6,702,437         6.50%         679,936         1,021,932         \$7.00         \$12.00           15,677,196         1,965,801         18.09%         -1,282,208         -1,288,320         \$8.00         \$10.50           16,979,302         980,870         6.10%         180,770         234,044         \$10.25         \$13.00           19,859,247         1,244,774         8.79%         538,753         521,238         \$10.00         \$12.50           15,258,150         60,580         2.37%         29,961         90,457         \$8.25         \$10.50           23,076,708         12,054         1.04%         237,954         297,249         \$9.25         \$12.50 |