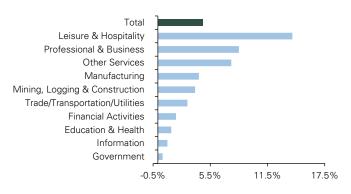

The leisure and hospitality sector continued to have the largest job growth based off preliminary numbers in May, with year-over-year growth at 14.1%. None of the 10 employment sectors posted job losses. The important office-occupying professional and business services sector is Denver's largest employment sector, accounting for 19.7% of total nonfarm employment.

# **Employment Growth by Industry**

# DENVER, MAY 2022 (P), 12-MONTH % CHANGE, NOT SEASONALLY ADJUSTED

Source: U.S. Bureau of Labor Statistics