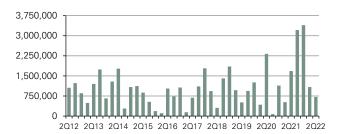

#### **NET ABSORPTION**

| Market Summary                   |                    |                  |                    |                      |  |  |
|----------------------------------|--------------------|------------------|--------------------|----------------------|--|--|
|                                  | Current<br>Quarter | Prior<br>Quarter | Year Ago<br>Period | 12-Month<br>Forecast |  |  |
| Total Inventory (SF)             | 220.1<br>MSF       | 219.1<br>MSF     | 212.8<br>MSF       | 1                    |  |  |
| Vacancy Rate                     | 6.3%               | 6.0%             | 6.9%               | <b>↑</b>             |  |  |
| Quarterly Net<br>Absorption (SF) | 715,758<br>SF      | 838,429<br>SF    | 2.2 MSF            | <b>\</b>             |  |  |
| Median Asking<br>Rent/SF         | \$10.23            | \$10.23          | \$9.39             | <b>←→</b>            |  |  |
| Under Construction (SF)          | 11.7 MSF           | 12.0 MSF         | 7.1 MSF            | <b>\</b>             |  |  |
| Deliveries                       | 1.2 MSF            | 715,898<br>SF    | 2.8 MSF            | <b>↑</b>             |  |  |
|                                  |                    |                  |                    |                      |  |  |

# Denver's Industrial market Continues to Expand

After a solid first quarter of 2022, the Denver industrial market returned to normal deal flow, with a quarterly net absorption of 715,758 square feet. Food and beverage, as well as e-commerce tenants were responsible for a significant portion of leasing activity this quarter, as 2022 year-to-date absorption equaled 1.5 million square feet. Market-wide vacancy reached 6.3%, up from 6.0% last quarter but down from 6.9% year-over-year. An isolated large move-out in the I-76 Corridor contributed to lower net absorption, and the delivery of nearly 500,000 square feet of vacant speculative space led to higher vacancy this quarter.

The East submarket logged the highest quarterly absorption among all the submarkets at 679,936 square feet. This was, in large part, due to the delivery and occupation of the 482,693-square-foot FedEx build-to-suit project at 56th Avenue and Jackson Gap Street in Aurora. Vacancy in the submarket was 6.5%, up from 6.4% last quarter but down from 7.4% year-over-year. The Southeast submarket had the second-highest quarterly absorption at 538,753 square feet and vacancy was 8.8%, a drop from 11.6% last quarter and 12.6% year-over-year. The Northeast submarket had the lowest quarterly absorption at negative 1.3 million square feet, driven by Costco's 1.3 million-square-foot move-out at 18875 East Bromley Ln. Vacancy reached 18.1%, having risen from 8.2% last guarter and 3.6% year-over-year. The Central, Northwest and West submarkets all recorded more than 180,000 square feet in absorption for the quarter, whereas the Southwest submarket posted 29,961 square feet.

1

Year-to-date absorption was highest in the East submarket at 1.0 million square feet, followed by the Central submarket at 621,109 square feet. The Northwest, Southeast and West submarkets each recorded more than 230,000 square feet in year-to-date absorption and the Southwest submarket registered 90,457 square feet. The Northeast submarket had the lowest year-todate absorption figure of negative 1,288,320 square feet.