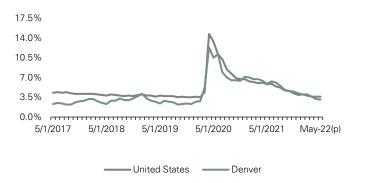

## **Unemployment Rate**

### SEASONALLY ADJUSTED

Source: U.S. Bureau of Labor Statistics

### **Economic Conditions**

Denver has historically outperformed the national unemployment pre-pandemic. After spiking to 8.5% in December 2020, the unemployment rate has continued to decrease. It reached 3.1% in May 2022 based on preliminary numbers, below both the state unemployment at 3.5% and the nation at 3.6%. Although the unemployment rate isn't dropping as fast as other states, the labor force participation rate has exceeded pre-pandemic levels.