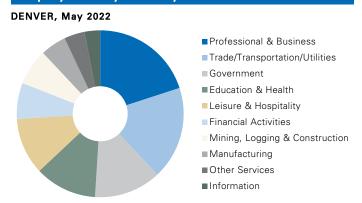

# **Employment Growth by Industry**

# DENVER, MAY 2022 (P), 12-MONTH % CHANGE, NOT SEASONALLY ADJUSTED

Source: U.S. Bureau of Labor Statistics

The leisure and hospitality sector continued to have the largest job growth based off preliminary numbers in May, with year-over-year growth at 14.1%. None of the 10 employment sectors posted job losses. The important office-occupying professional and business services sector is Denver's largest employment sector, accounting for 19.7% of total nonfarm employment.