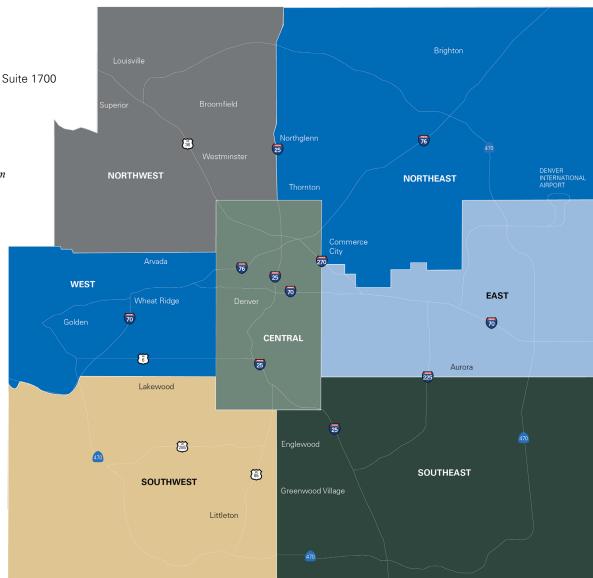

The East submarket logged the highest quarterly absorption among all the submarkets at 679,936 square feet. This was, in large part, due to the delivery and occupation of the 482,693-square-foot FedEx build-to-suit project at 56th Avenue and Jackson Gap Street in Aurora. Vacancy in the submarket was 6.5%, up from 6.4% last quarter but down from 7.4% year-over-year. The Southeast submarket had the second-highest quarterly absorption at 538,753 square feet and vacancy was 8.8%, a drop from 11.6% last quarter and 12.6% year-over-year. The Northeast submarket had the lowest quarterly absorption at negative 1.3 million square feet, driven by Costco's 1.3 million-square-foot move-out at 18875 East Bromley Ln. Vacancy reached 18.1%, having risen from 8.2% last guarter and 3.6% year-over-year. The Central, Northwest and West submarkets all recorded more than 180,000 square feet in absorption for the quarter, whereas the Southwest submarket posted 29,961 square feet.

1

Year-to-date absorption was highest in the East submarket at 1.0 million square feet, followed by the Central submarket at 621,109 square feet. The Northwest, Southeast and West submarkets each recorded more than 230,000 square feet in year-to-date absorption and the Southwest submarket registered 90,457 square feet. The Northeast submarket had the lowest year-todate absorption figure of negative 1,288,320 square feet.

Three projects totaling 1.4 million square feet broke ground this quarter and 36 buildings totaling 5.4 million square feet are due to deliver next quarter. Speculative projects dominate the pipeline, representing 96.2% of total space under construction. Kroger's 300,000-square-foot Fulfillment Center in the East submarket is the only large build-to-suit project currently being built. Between now and the end of the calendar year, 7.2 million square feet is scheduled to deliver. Most of the construction projects are in the East submarket with 57.2% of total under construction space, followed by the Northeast submarket at 16.8% and the Southeast submarket at 10.6%.