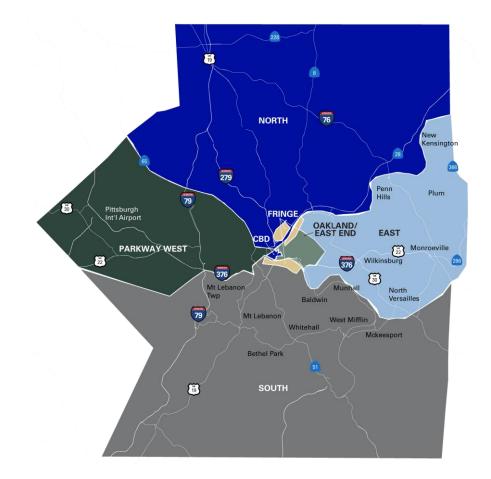

| S                          |                                                  |                                                                                                                                                                                                 |                                                                                                                                                                                                                                                                                                        |                                                                                                                                                                                                                                                                                                                                                                                 |                                                                                                                                                                                                                                                                                                                                                                                                                                                                 |                                                                                                                                                                                                                                                                                                                                                                                                                                                                                                                                                       |                                                                                                                                                                                                                                                                                                                                                                                                                                                                                                                                                                                                                                   |
|----------------------------|--------------------------------------------------|-------------------------------------------------------------------------------------------------------------------------------------------------------------------------------------------------|--------------------------------------------------------------------------------------------------------------------------------------------------------------------------------------------------------------------------------------------------------------------------------------------------------|---------------------------------------------------------------------------------------------------------------------------------------------------------------------------------------------------------------------------------------------------------------------------------------------------------------------------------------------------------------------------------|-----------------------------------------------------------------------------------------------------------------------------------------------------------------------------------------------------------------------------------------------------------------------------------------------------------------------------------------------------------------------------------------------------------------------------------------------------------------|-------------------------------------------------------------------------------------------------------------------------------------------------------------------------------------------------------------------------------------------------------------------------------------------------------------------------------------------------------------------------------------------------------------------------------------------------------------------------------------------------------------------------------------------------------|-----------------------------------------------------------------------------------------------------------------------------------------------------------------------------------------------------------------------------------------------------------------------------------------------------------------------------------------------------------------------------------------------------------------------------------------------------------------------------------------------------------------------------------------------------------------------------------------------------------------------------------|
| Total<br>Inventory<br>(SF) | Under<br>Construction<br>(SF)                    | Total<br>Vacancy<br>(SF)                                                                                                                                                                        | Total<br>Vacancy<br>Rate                                                                                                                                                                                                                                                                               | Otr<br>Absorption<br>(SF)                                                                                                                                                                                                                                                                                                                                                       | YTD<br>Absorption<br>(SF)                                                                                                                                                                                                                                                                                                                                                                                                                                       | Class A<br>Asking Rent<br>(Price/SF)                                                                                                                                                                                                                                                                                                                                                                                                                                                                                                                  | Class B<br>Asking Rent<br>(Price/SF)                                                                                                                                                                                                                                                                                                                                                                                                                                                                                                                                                                                              |
| 20,166,806                 | 0                                                | 4,047,786                                                                                                                                                                                       | 20.1%                                                                                                                                                                                                                                                                                                  | 4,224                                                                                                                                                                                                                                                                                                                                                                           | -8,936                                                                                                                                                                                                                                                                                                                                                                                                                                                          | \$29.75                                                                                                                                                                                                                                                                                                                                                                                                                                                                                                                                               | \$22.29                                                                                                                                                                                                                                                                                                                                                                                                                                                                                                                                                                                                                           |
| 7,362,801                  | 377,292                                          | 1,435,349                                                                                                                                                                                       | 19.5%                                                                                                                                                                                                                                                                                                  | -44,519                                                                                                                                                                                                                                                                                                                                                                         | -14,313                                                                                                                                                                                                                                                                                                                                                                                                                                                         | \$29.72                                                                                                                                                                                                                                                                                                                                                                                                                                                                                                                                               | \$22.44                                                                                                                                                                                                                                                                                                                                                                                                                                                                                                                                                                                                                           |
| 3,338,722                  | 526,561                                          | 488,258                                                                                                                                                                                         | 14.6%                                                                                                                                                                                                                                                                                                  | -245                                                                                                                                                                                                                                                                                                                                                                            | -38,814                                                                                                                                                                                                                                                                                                                                                                                                                                                         | \$43.33                                                                                                                                                                                                                                                                                                                                                                                                                                                                                                                                               | \$23.31                                                                                                                                                                                                                                                                                                                                                                                                                                                                                                                                                                                                                           |
| 30,868,329                 | 903,853                                          | 5,971,393                                                                                                                                                                                       | 19.3%                                                                                                                                                                                                                                                                                                  | -40,540                                                                                                                                                                                                                                                                                                                                                                         | -62,063                                                                                                                                                                                                                                                                                                                                                                                                                                                         | \$31.40                                                                                                                                                                                                                                                                                                                                                                                                                                                                                                                                               | \$22.41                                                                                                                                                                                                                                                                                                                                                                                                                                                                                                                                                                                                                           |
| 3,431,259                  | 0                                                | 981,685                                                                                                                                                                                         | 28.6%                                                                                                                                                                                                                                                                                                  | 4225                                                                                                                                                                                                                                                                                                                                                                            | -29,517                                                                                                                                                                                                                                                                                                                                                                                                                                                         | \$21.30                                                                                                                                                                                                                                                                                                                                                                                                                                                                                                                                               | \$16.74                                                                                                                                                                                                                                                                                                                                                                                                                                                                                                                                                                                                                           |
| 7,694,782                  | 0                                                | 1,387,702                                                                                                                                                                                       | 18.0%                                                                                                                                                                                                                                                                                                  | -10,091                                                                                                                                                                                                                                                                                                                                                                         | 9,535                                                                                                                                                                                                                                                                                                                                                                                                                                                           | \$24.80                                                                                                                                                                                                                                                                                                                                                                                                                                                                                                                                               | \$21.33                                                                                                                                                                                                                                                                                                                                                                                                                                                                                                                                                                                                                           |
| 8,946,514                  | 0                                                | 1,994,246                                                                                                                                                                                       | 22.3%                                                                                                                                                                                                                                                                                                  | -23,676                                                                                                                                                                                                                                                                                                                                                                         | -226,184                                                                                                                                                                                                                                                                                                                                                                                                                                                        | \$23.70                                                                                                                                                                                                                                                                                                                                                                                                                                                                                                                                               | \$19.43                                                                                                                                                                                                                                                                                                                                                                                                                                                                                                                                                                                                                           |
| 5,368,014                  | 0                                                | 915,739                                                                                                                                                                                         | 17.1%                                                                                                                                                                                                                                                                                                  | -15,032                                                                                                                                                                                                                                                                                                                                                                         | -7,004                                                                                                                                                                                                                                                                                                                                                                                                                                                          | \$23.00                                                                                                                                                                                                                                                                                                                                                                                                                                                                                                                                               | \$19.52                                                                                                                                                                                                                                                                                                                                                                                                                                                                                                                                                                                                                           |
| 25,440,569                 | 0                                                | 5,279,372                                                                                                                                                                                       | 20.8%                                                                                                                                                                                                                                                                                                  | -44,574                                                                                                                                                                                                                                                                                                                                                                         | -253,170                                                                                                                                                                                                                                                                                                                                                                                                                                                        | \$23.33                                                                                                                                                                                                                                                                                                                                                                                                                                                                                                                                               | \$19.37                                                                                                                                                                                                                                                                                                                                                                                                                                                                                                                                                                                                                           |
| 56,308,898                 | 903,853                                          | 11,250,765                                                                                                                                                                                      | 20.0%                                                                                                                                                                                                                                                                                                  | -85,114                                                                                                                                                                                                                                                                                                                                                                         | -315,233                                                                                                                                                                                                                                                                                                                                                                                                                                                        | \$27.19                                                                                                                                                                                                                                                                                                                                                                                                                                                                                                                                               | \$21.17                                                                                                                                                                                                                                                                                                                                                                                                                                                                                                                                                                                                                           |
|                            | 3,431,259<br>7,694,782<br>8,946,514<br>5,368,014 | Total Inventory (SF) Under Construction (SF)   20,166,806 0   7,362,801 377,292   3,338,722 526,561   30,868,329 903,853   3,431,259 0   7,694,782 0   8,946,514 0   5,368,014 0   25,440,569 0 | Total Inventory (SF) Under Construction (SF) Total Vacancy (SF)   20,166,806 0 4,047,786   7,362,801 377,292 1,435,349   3,338,722 526,561 488,258   30,868,329 903,853 5,971,393   3,431,259 0 981,685   7,694,782 0 1,387,702   8,946,514 0 1,994,246   5,368,014 0 915,739   25,440,569 0 5,279,372 | Total Inventory (SF) Under Construction (SF) Total Vacancy (SF) Total Vacancy Rate   20,166,806 0 4,047,786 20.1%   7,362,801 377,292 1,435,349 19.5%   3,338,722 526,561 488,258 14.6%   30,868,329 903,853 5,971,393 19.3%   7,694,782 0 981,685 28.6%   7,694,782 0 1,387,702 18.0%   8,946,514 0 1,994,246 22.3%   5,368,014 0 915,739 17.1%   25,440,569 0 5,279,372 20.8% | Total Inventory (SF) Under Construction (SF) Total Vacancy (SF) Total Vacancy Rate Absorption (SF)   20,166,806 0 4,047,786 20.1% 4,224   7,362,801 377,292 1,435,349 19.5% -44,519   3,338,722 526,561 488,258 14.6% -245   30,868,329 903,853 5,971,393 19.3% -40,540   3,431,259 0 981,685 28.6% 4225   7,694,782 0 1,387,702 18.0% -10,091   8,946,514 0 1,994,246 22.3% -23,676   5,368,014 0 915,739 17.1% -15,032   25,440,569 0 5,279,372 20.8% -44,574 | Total Inventory (SF) Under Construction (SF) Total Vacancy (SF) Total Vacancy Rate Absorption (SF) Absorption (SF)   20,166,806 0 4,047,786 20.1% 4,224 -8,936   7,362,801 377,292 1,435,349 19.5% -44,519 -14,313   3,338,722 526,561 488,258 14.6% -245 -38,814   30,868,329 903,853 5,971,393 19.3% -40,540 -62,063   3,431,259 0 981,685 28.6% 4225 -29,517   7,694,782 0 1,387,702 18.0% -10,091 9,535   8,946,514 0 1,994,246 22.3% -23,676 -226,184   5,368,014 0 915,739 17.1% -15,032 -7,004   25,440,569 0 5,279,372 20.8% -44,574 -253,170 | Total Inventory (SF) Under Construction (SF) Total Vacancy (SF) Absorption Rate Absorption (SF) Asking Rent (Price/SF)   20,166,806 0 4,047,786 20.1% 4,224 -8,936 \$29.75   7,362,801 377,292 1,435,349 19.5% -44,519 -14,313 \$29.72   3,338,722 526,561 488,258 14.6% -245 -38,814 \$43.33   30,868,329 903,853 5,971,393 19.3% -40,540 -62,063 \$31.40   3,431,259 0 981,685 28.6% 4225 -29,517 \$21.30   7,694,782 0 1,387,702 18.0% -10,091 9,535 \$24.80   8,946,514 0 1,994,246 22.3% -23,676 -226,184 \$23.70   5,368,014 0 915,739 17.1% -15,032 -7,004 \$23.30   25,440,569 0 5,279,372 20.8% -44,574 -253,170 \$23.33 |