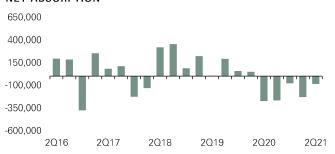

Most employees are returning to the workplace via traditional and/or hybrid arrangements. Several employers are exploring relocation options, resulting in an uptick in activity levels, which could lead to fewer lease renewals. The Pittsburgh office market closed out the first half of 2021 with an overall vacancy rate of 20.0%, representing 11.3 million square feet of space, a 70-basispoint increase over year-end 2020 and a 310-basis-point increase over year-end 2019 prior to the pandemic. Available sublease space reached a new all-time high of 2.1 million square feet during the second quarter, while asking rents essentially remained stable at \$24.41/SF and net absorption was negative 85,114 square feet. Net absorption has posted negative for the past five quarters.

| Market Summary                   |                    |                  |                    |                      |  |  |  |  |  |  |
|----------------------------------|--------------------|------------------|--------------------|----------------------|--|--|--|--|--|--|
|                                  | Current<br>Quarter | Prior<br>Quarter | Year Ago<br>Period | 12-Month<br>Forecast |  |  |  |  |  |  |
| Total Inventory (SF)             | 56 MSF             | 56 MSF           | 56 MSF             | 1                    |  |  |  |  |  |  |
| Vacancy Rate                     | 20.0%              | 19.8%            | 17.9%              | <b>↑</b>             |  |  |  |  |  |  |
| Quarterly Net<br>Absorption (SF) | -85,114            | -230,119         | -274,115           | <b>\</b>             |  |  |  |  |  |  |
| Average Asking<br>Rent/SF        | \$24.41            | \$24.46          | \$24.07            | ← →                  |  |  |  |  |  |  |
| Under Construction (SF)          | 903,853            | 903,853          | 1,079,661          | <b>↓</b>             |  |  |  |  |  |  |
| Deliveries (SF)                  | 0                  | 0                | 0                  | 1                    |  |  |  |  |  |  |

# **NET ABSORPTION**