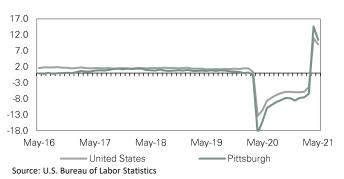

# **Payroll Employment**

TOTAL NONFARM, NOT SEASONALLY ADJUSTED, 12-MONTH % CHANGE

submarket. GNC announced at the beginning of the year that it was searching for a new location within the Pittsburgh marketplace, while also considering placing the current headquarters building on the market for sale. The company expects to move in early 2022 into the building developed by Oxford Development. Building on the success of 3 Crossings, Oxford expects to begin construction on two more office buildings by the end of the year that will be part of a four-building complex totaling over 450,000 square feet.