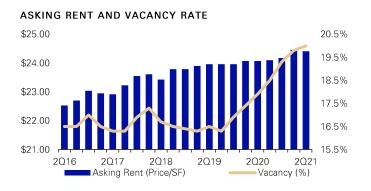

Most employees are returning to the workplace via traditional and/or hybrid arrangements. Several employers are exploring relocation options, resulting in an uptick in activity levels, which could lead to fewer lease renewals. The Pittsburgh office market closed out the first half of 2021 with an overall vacancy rate of 20.0%, representing 11.3 million square feet of space, a 70-basispoint increase over year-end 2020 and a 310-basis-point increase over year-end 2019 prior to the pandemic. Available sublease space reached a new all-time high of 2.1 million square feet during the second quarter, while asking rents essentially remained stable at \$24.41/SF and net absorption was negative 85,114 square feet. Net absorption has posted negative for the past five quarters.

# **Current Conditions**

- The Pittsburgh office market closed out the first half of 2021 with an overall vacancy rate of 20.0%, representing 11.3 million square feet of space, a 70-basis-point increase over year-end 2020. Available sublease space reached a new all-time high of 2.1 million square feet during the second quarter, while asking rents essentially remained stable at \$24.41/SF and net absorption was negative 85,114 square feet.
- Several employers are exploring relocation options, resulting in an uptick in activity levels, which could lead to fewer lease renewals.

| Market Summary                   |                    |                  |                    |                      |  |  |  |  |  |  |
|----------------------------------|--------------------|------------------|--------------------|----------------------|--|--|--|--|--|--|
|                                  | Current<br>Quarter | Prior<br>Quarter | Year Ago<br>Period | 12-Month<br>Forecast |  |  |  |  |  |  |
| Total Inventory (SF)             | 56 MSF             | 56 MSF           | 56 MSF             | 1                    |  |  |  |  |  |  |
| Vacancy Rate                     | 20.0%              | 19.8%            | 17.9%              | <b>↑</b>             |  |  |  |  |  |  |
| Quarterly Net<br>Absorption (SF) | -85,114            | -230,119         | -274,115           | <b>\</b>             |  |  |  |  |  |  |
| Average Asking<br>Rent/SF        | \$24.41            | \$24.46          | \$24.07            | ← →                  |  |  |  |  |  |  |
| Under Construction (SF)          | 903,853            | 903,853          | 1,079,661          | <b>↓</b>             |  |  |  |  |  |  |
| Deliveries (SF)                  | 0                  | 0                | 0                  | 1                    |  |  |  |  |  |  |