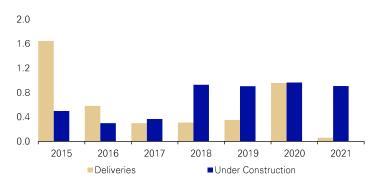

# **Construction And Deliveries**

SQUARE FEET, MILLIONS

| Market Summary                   |                    |                  |                    |                      |  |  |  |  |  |  |
|----------------------------------|--------------------|------------------|--------------------|----------------------|--|--|--|--|--|--|
|                                  | Current<br>Quarter | Prior<br>Quarter | Year Ago<br>Period | 12-Month<br>Forecast |  |  |  |  |  |  |
| Total Inventory (SF)             | 56 MSF             | 56 MSF           | 56 MSF             | 1                    |  |  |  |  |  |  |
| Vacancy Rate                     | 20.0%              | 19.8%            | 17.9%              | <b>↑</b>             |  |  |  |  |  |  |
| Quarterly Net<br>Absorption (SF) | -85,114            | -230,119         | -274,115           | <b>\</b>             |  |  |  |  |  |  |
| Average Asking<br>Rent/SF        | \$24.41            | \$24.46          | \$24.07            | ← →                  |  |  |  |  |  |  |
| Under Construction (SF)          | 903,853            | 903,853          | 1,079,661          | <b>↓</b>             |  |  |  |  |  |  |
| Deliveries (SF)                  | 0                  | 0                | 0                  | 1                    |  |  |  |  |  |  |