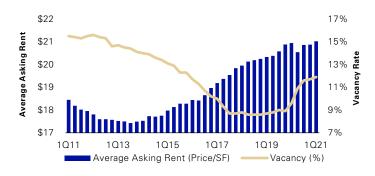

# Office Rents Resume Quarterly Increases From Covid-19 Pause

The Kansas City office market loosened in the first quarter of 2021 as total net absorption measured negative 154,476 square feet. Total net absorption during the past four quarters totaled negative 1.4 million square feet. Vacancy increased 230 basis points over the past year, from 9.6% to 11.9%, while asking rental rates also increased by \$0.08/SF to \$21.02/SF. Construction projects currently underway total 410,396 square feet, with no deliveries during the guarter.

### **Current Conditions**

- Asking rental rates resume their quarterly increases from the Covid-19 pause registering \$21.02/SF in Q1.
- Hoefer Welker signs the first new office lease at Aspiria.
- Medical office buildings continue to attract a high level of interest from both investors and tenants.
- Waddell & Reed exit plans to relocate to Downtown.

#### **ASKING RENT AND VACANCY RATE**