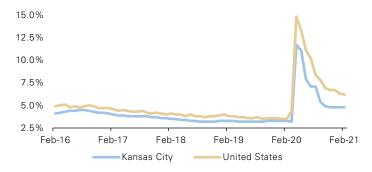

# Office Rents Resume Quarterly Increases From Covid-19 Pause

The Kansas City office market loosened in the first quarter of 2021 as total net absorption measured negative 154,476 square feet. Total net absorption during the past four quarters totaled negative 1.4 million square feet. Vacancy increased 230 basis points over the past year, from 9.6% to 11.9%, while asking rental rates also increased by \$0.08/SF to \$21.02/SF. Construction projects currently underway total 410,396 square feet, with no deliveries during the guarter.