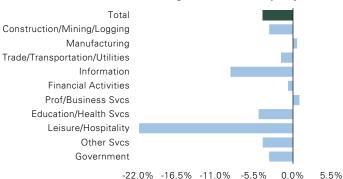

# Overall Market Vacancy Should Range From 11.6% to 12.9% During the Next Four Quarters

The Kansas City office sector slowed in the past four quarters, as negative 1.4 million square feet was absorbed, with 1.2 million square feet of the negative net absorption occurring in secondquarter 2020 and third-quarter 2020. Although the market has already begun to adjust, expect a decrease in total net absorption to continue to take place over the next three to four quarters. Available space officially on the market for sublease totals 923,140 square feet, a decrease of 8.7% from the prior quarter but an increase of 71.6% compared to the prior year. Expect the quantity of available sublease space in the market to range between 900,000 to 1.01 million square feet by the end of 2021.

As realized in the past two quarters, businesses continue to cut expenses, renegotiate lease terms and adjust work-from-home strategies. Overall market vacancy should range from 11.6% to 12.9%, while asking rental rates are expected to range from \$20.65/SF to \$21.15/SF during the next four quarters.