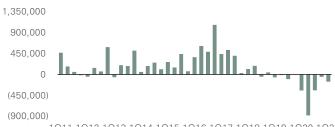

# Office Rents Resume Quarterly Increases From Covid-19 Pause

The Kansas City office market loosened in the first quarter of 2021 as total net absorption measured negative 154,476 square feet. Total net absorption during the past four quarters totaled negative 1.4 million square feet. Vacancy increased 230 basis points over the past year, from 9.6% to 11.9%, while asking rental rates also increased by \$0.08/SF to \$21.02/SF. Construction projects currently underway total 410,396 square feet, with no deliveries during the guarter.

### **NET ABSORPTION (SF)**

1Q11 1Q12 1Q13 1Q14 1Q15 1Q16 1Q17 1Q18 1Q19 1Q20 1Q21

| Market Summary     |                                                                         |                                                                                                                    |                                                                                                                                                                         |  |  |  |  |  |
|--------------------|-------------------------------------------------------------------------|--------------------------------------------------------------------------------------------------------------------|-------------------------------------------------------------------------------------------------------------------------------------------------------------------------|--|--|--|--|--|
| Current<br>Quarter | Prior<br>Quarter                                                        | Year Ago<br>Period                                                                                                 | 12-Month<br>Forecast                                                                                                                                                    |  |  |  |  |  |
| 74 MSF             | 74 MSF                                                                  | 74 MSF                                                                                                             | ← →                                                                                                                                                                     |  |  |  |  |  |
| 11.9%              | 11.7%                                                                   | 9.6%                                                                                                               | <b>↑</b>                                                                                                                                                                |  |  |  |  |  |
| -154,476           | -51,072                                                                 | -342,028                                                                                                           | <b>1</b>                                                                                                                                                                |  |  |  |  |  |
| \$21.02            | \$20.87                                                                 | \$20.94                                                                                                            | ← →                                                                                                                                                                     |  |  |  |  |  |
| 410,396            | 410,396                                                                 | 537,028                                                                                                            | ← →                                                                                                                                                                     |  |  |  |  |  |
| 0                  | 0                                                                       | 187,000                                                                                                            | <b>↑</b>                                                                                                                                                                |  |  |  |  |  |
|                    | Current<br>Quarter<br>74 MSF<br>11.9%<br>-154,476<br>\$21.02<br>410,396 | Current Quarter Prior Quarter   74 MSF 74 MSF   11.9% 11.7%   -154,476 -51,072   \$21.02 \$20.87   410,396 410,396 | Current Quarter Prior Quarter Year Ago Period   74 MSF 74 MSF 74 MSF   11.9% 11.7% 9.6%   -154,476 -51,072 -342,028   \$21.02 \$20.87 \$20.94   410,396 410,396 537,028 |  |  |  |  |  |

# Overall Market Vacancy Should Range From 11.6% to 12.9% During the Next Four Quarters

The Kansas City office sector slowed in the past four quarters, as negative 1.4 million square feet was absorbed, with 1.2 million square feet of the negative net absorption occurring in secondquarter 2020 and third-quarter 2020. Although the market has already begun to adjust, expect a decrease in total net absorption to continue to take place over the next three to four quarters. Available space officially on the market for sublease totals 923,140 square feet, a decrease of 8.7% from the prior quarter but an increase of 71.6% compared to the prior year. Expect the quantity of available sublease space in the market to range between 900,000 to 1.01 million square feet by the end of 2021.