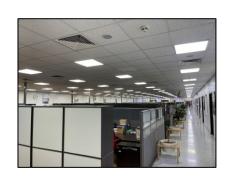

## NEWMARK

- Total land plot 54,299 sqm cross two leases (35,459 sqm and 18,840 sqm)
- Main building 20,233 sqm
- (2,637 sqm office executive offices across two levels).
- 0.5 5 tons cranage (rail and jib),
- sprinklers to storage/shipping area
- 7.4 m (Middle) Max Height at the middle of the production area
- Building two 12,192 sqm
- (1,683 sqm office)