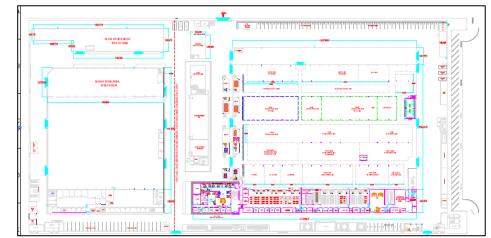

- Buildings For Sale
- New Land Lease from MODON
- Well maintained

• Easy access from the Al Kharj (Eastern Ring Road)

والعما

- 20 kms from central Riyadh
- Close to Hitachi, Phillip and SABIC
- Electricity Two 4.5 MW sub stations / 3 phase
- (Electricity Maximum Substation Potential to be confirmed.)

## NEWMARK

- Total land plot 54,299 sqm cross two leases (35,459 sqm and 18,840 sqm)
- Main building 20,233 sqm
- (2,637 sqm office executive offices across two levels).
- 0.5 5 tons cranage (rail and jib),
- sprinklers to storage/shipping area
- 7.4 m (Middle) Max Height at the middle of the production area
- Building two 12,192 sqm
- (1,683 sqm office)

NEWMARK

- 10.4 m (Middle) Max height at the middle of the production area
- Canteen and medical center
- Car parking 45 shaded
- Both Buildings have Separate utilities, and
- Both Buildings could be split.