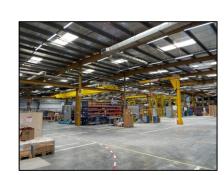

## NEWMARK

- Total land plot 54,299 sqm cross two leases (35,459 sqm and 18,840 sqm)
- Main building 20,233 sqm
- (2,637 sqm office executive offices across two levels).
- 0.5 5 tons cranage (rail and jib),
- sprinklers to storage/shipping area
- 7.4 m (Middle) Max Height at the middle of the production area
- Building two 12,192 sqm
- (1,683 sqm office)

NEWMARK

- 10.4 m (Middle) Max height at the middle of the production area
- Canteen and medical center
- Car parking 45 shaded
- Both Buildings have Separate utilities, and
- Both Buildings could be split.