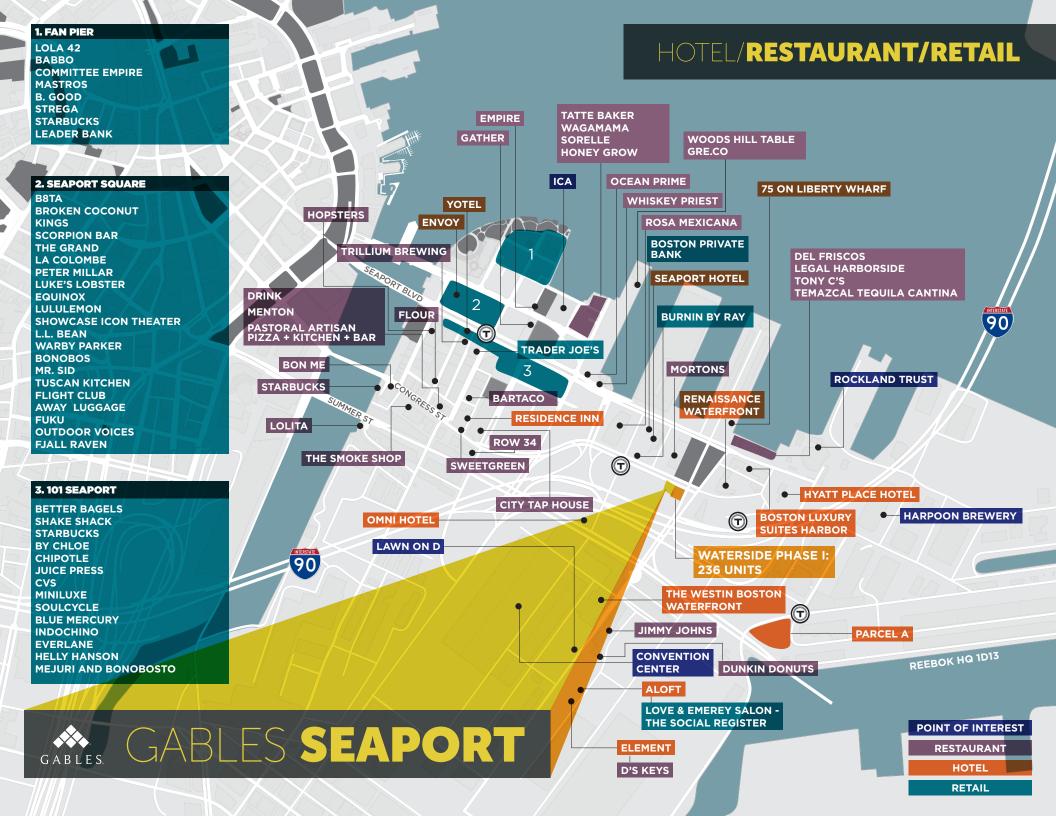

## AREA **STATS**

+/-3,500

Hotel Rooms

**128,154** Daytime

Population

**300K+** Annual Visitors

\$169,887 Avg Household Income