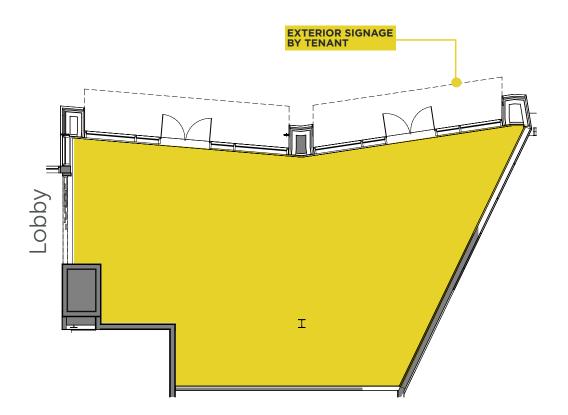

## FLOOR **PLAN**

- **1,393 SF** Available for lease
- 15' Ceiling Height
- 50' frontage along Congress Street
- Prominent Signage opportunity