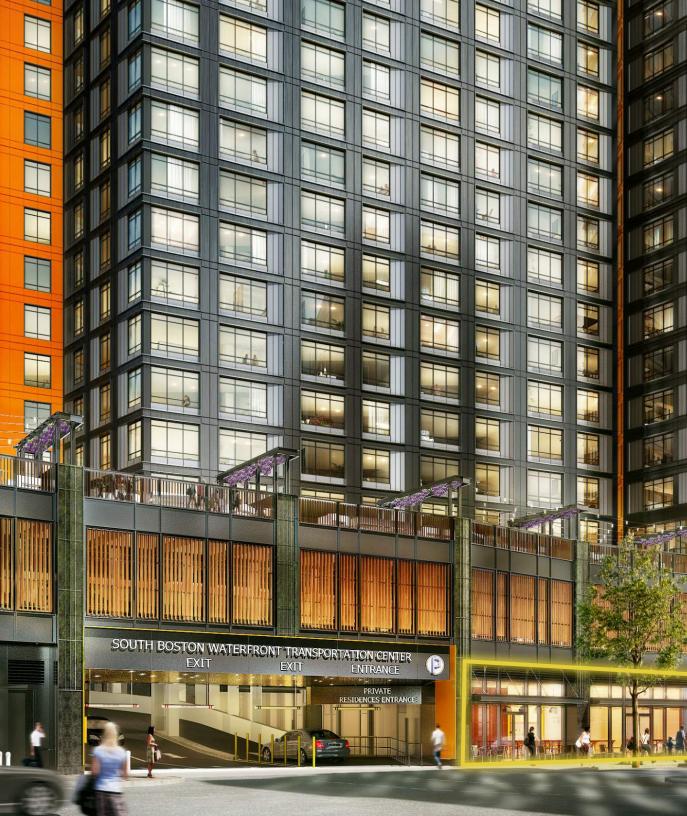

## FLOOR **PLAN**

- **1,393 SF** Available for lease
- 15' Ceiling Height
- 50' frontage along Congress Street
- Prominent Signage opportunity