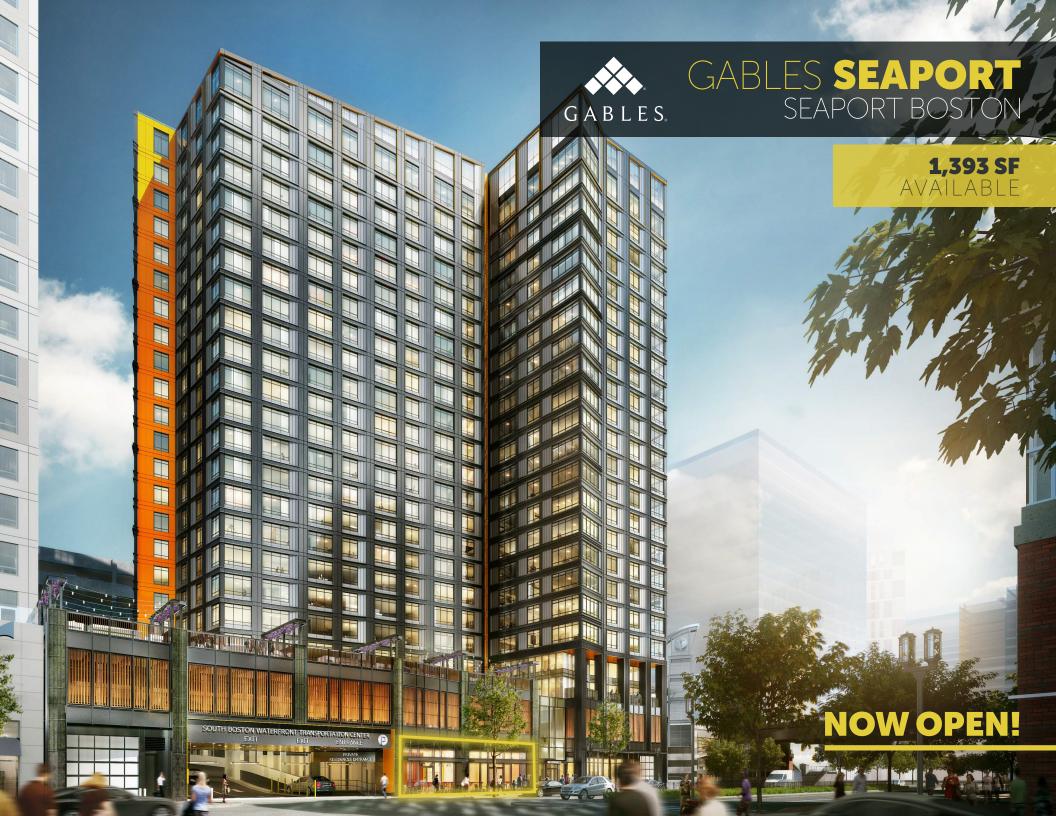

## FLOOR **PLAN**

- **1,393 SF** Available for lease
- 15' Ceiling Height
- 50' frontage along Congress Street
- Prominent Signage opportunity