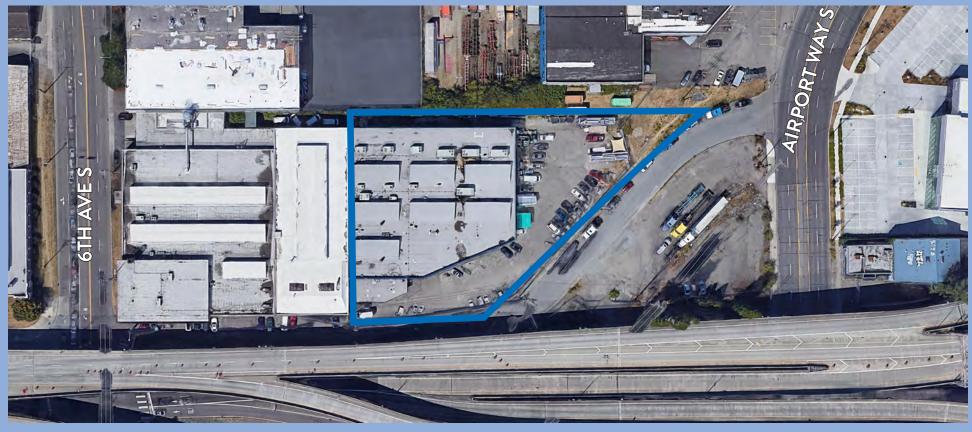

## **TOTAL LAND SIZE**

0.97 Acres (42,120 SF)

# **PROPERTY** HIGHLIGHTS

- Concrete tilt-up construction with multiple grade level loading locations
- Above standard power available due to current use
- Close proximity to Port of Seattle, and just off of Airport Way for easy access
- Excellent visibility and signage/ branding potential