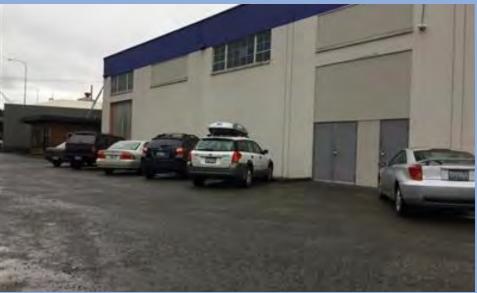

Spokane Street, Seattle, WA 27,933 SF **AVAILABLE THAD MALLORY, SIOR CAVAN O'KEEFE NEWMARK** thad.mallory@nmrk.com cavan.okeefe@nmrk.com 425-362-1410 206.395.2903

# **FLOOR** PLAN



# **BUILDING DETAILS**

## **ADDRESS**

640 South Spokane St Seattle, WA

# **TOTAL BUILDING SF (OFFICE SF)**

27,933 SF (3,001 SF)

## **TOTAL LAND SIZE**

0.97 Acres (42,120 SF)

#### **CLEAR HEIGHT**

18'-22'

#### LOADING

3 Grade Level Doors

## **ZONING**

IG2 U/85

## **POWER**

2,500 amps of 277/480v, 3 Phase

# **PROPERTY** HIGHLIGHTS

- Concrete tilt-up construction with multiple grade level loading locations
- Above standard power available due to current use
- Close proximity to Port of Seattle, and just off of Airport Way for easy access
- Excellent visibility and signage/ branding potential