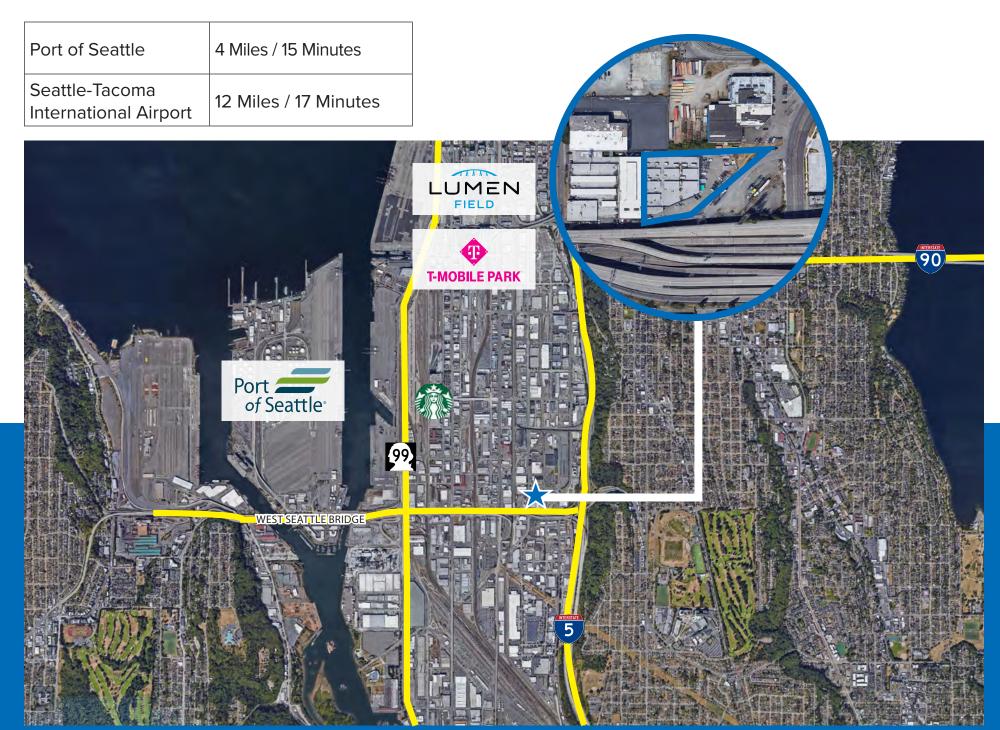

kane Street, Seattle, WA 27,933 SF **AVAILABLE THAD MALLORY, SIOR CAVAN O'KEEFE NEWMARK** thad.mallory@nmrk.com cavan.okeefe@nmrk.com 425-362-1410 206.395.2903

# **FLOOR** PLAN



# **BUILDING DETAILS**

## **ADDRESS**

640 South Spokane St Seattle, WA

# **TOTAL BUILDING SF (OFFICE SF)**

27,933 SF (3,001 SF)

## **TOTAL LAND SIZE**

0.97 Acres (42,120 SF)

#### **CLEAR HEIGHT**

18'-22'

#### LOADING

3 Grade Level Doors

## **ZONING**

IG2 U/85

## **POWER**

2,500 amps of 277/480v, 3 Phase

# **PROPERTY** HIGHLIGHTS

- Concrete tilt-up construction with multiple grade level loading locations
- Above standard power available due to current use
- Close proximity to Port of Seattle, and just off of Airport Way for easy access
- Excellent visibility and signage/ branding potential