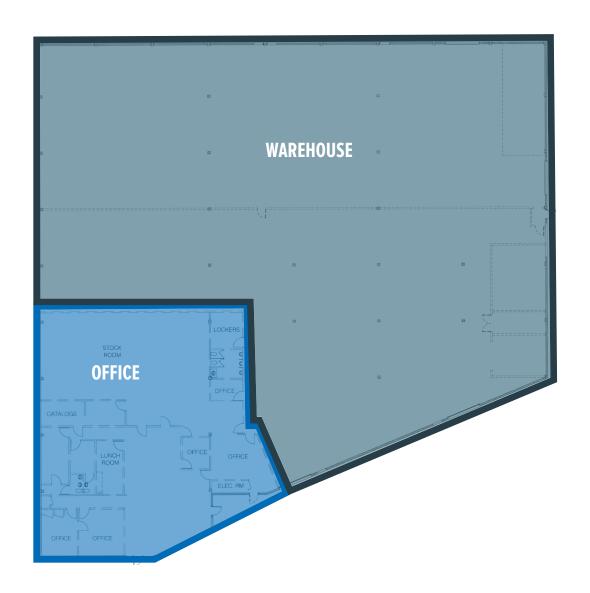

# FOR SALE OR LEASE 640 South Spokane Street, Seattle, WA 27,933 SF **AVAILABLE THAD MALLORY, SIOR CAVAN O'KEEFE NEWMARK** thad.mallory@nmrk.com cavan.okeefe@nmrk.com 425-362-1410 206.395.2903

# **FLOOR** PLAN



# **BUILDING DETAILS**

## **ADDRESS**

640 South Spokane St Seattle, WA

# **TOTAL BUILDING SF (OFFICE SF)**

27,933 SF (3,001 SF)

## **TOTAL LAND SIZE**

0.97 Acres (42,120 SF)

#### **CLEAR HEIGHT**

18'-22'

#### LOADING

3 Grade Level Doors

## **ZONING**

IG2 U/85

## **POWER**

2,500 amps of 277/480v, 3 Phase

# **PROPERTY** HIGHLIGHTS

- Concrete tilt-up construction with multiple grade level loading locations
- Above standard power available due to current use
- Close proximity to Port of Seattle, and just off of Airport Way for easy access
- Excellent visibility and signage/ branding potential