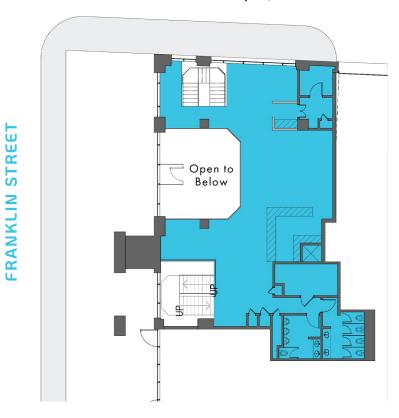

# FLOOR PLANS

FRANKLIN STREET

## STREET LEVEL | 3,397 RSF

### MEZZANINE LEVEL | 2,243 RSF

- \*Open Mezzanine
- \* 2nd Level Bathrooms
- \* 2 Sets of Stairs

JONATHAN MARTIN 617.772.7267 jzmartin@ngkf.com PAT PALADINO 617.772.7266 ppaladino@ngkf.com TED CHRYSSICAS 617.772.7261 tchryssicas@ngkf.com