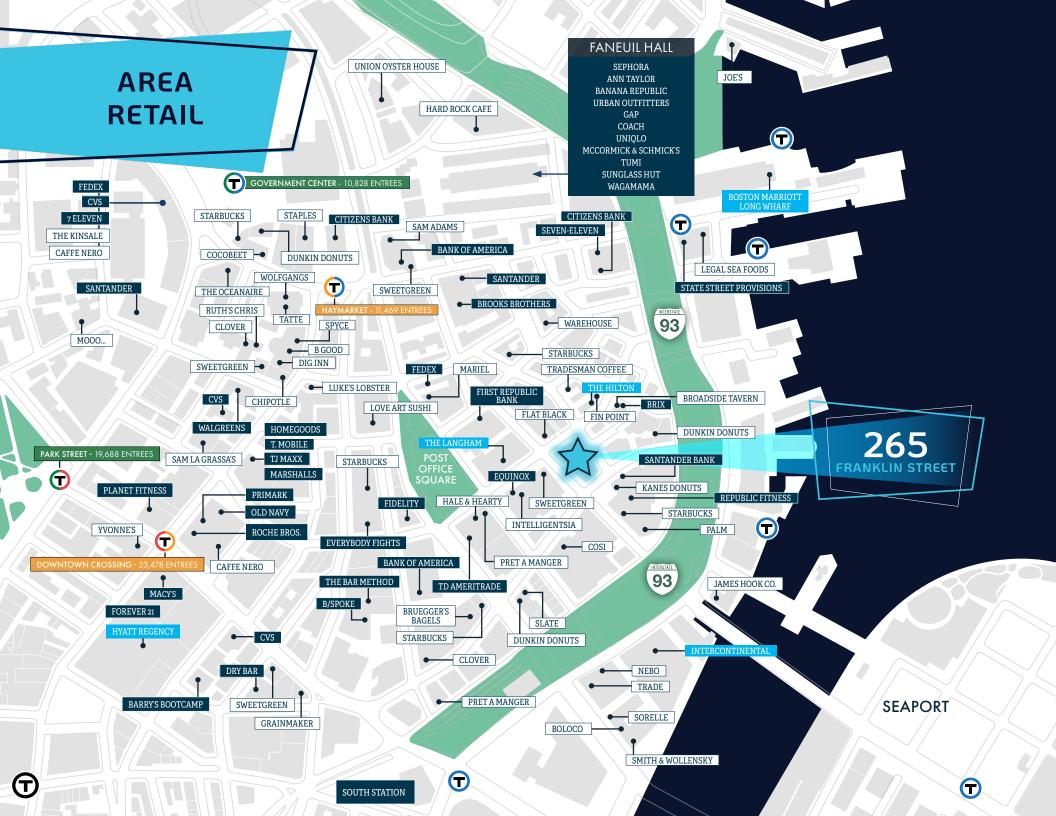

DAYTIME POPULATION 300K



HIGHEST CONCENTRATION OF EMPLOYEES IN BOSTON 85,000 EMPLOYEES WITHIN EYESIGHT



33M SF OFFICE SPACE

(1/2 BOSTON'S INVENTORY)

### STEPS FROM...



1.7 ACRE PARK

**POST OFFICE SQUARE** 



**317** ROOM HOTEL

NEWLY RENOVATED LANGHAM HOTEL



403 ROOM HOTEL

BOSTON DOWNTOWN/ FANEUIL HALL HILTON HOTEL



### **NEW OFFICE TENANTS IN THE MARKET**















# FLOOR PLANS

FRANKLIN STREET

## STREET LEVEL | 3,397 RSF

# PATIO

\* Large Patio
\* Corner
\* Connected to Lobby

### MEZZANINE LEVEL | 2,243 RSF



- \*Open Mezzanine
- \* 2nd Level Bathrooms
- \* 2 Sets of Stairs





JONATHAN MARTIN 617.772.7267 jzmartin@ngkf.com PAT PALADINO 617.772.7266 ppaladino@ngkf.com TED CHRYSSICAS 617.772.7261 tchryssicas@ngkf.com