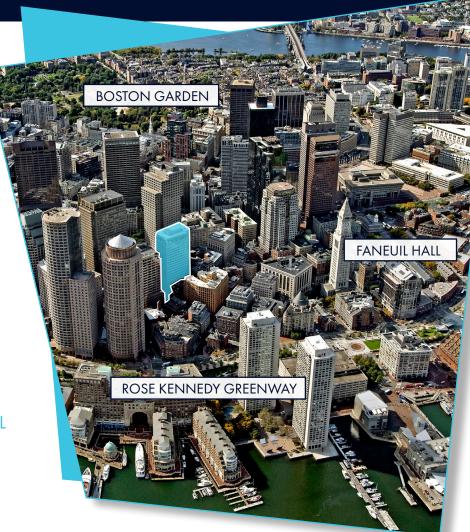

DAYTIME POPULATION 300K

HIGHEST CONCENTRATION OF EMPLOYEES IN BOSTON 85,000 EMPLOYEES WITHIN EYESIGHT

33M SF OFFICE SPACE

(1/2 BOSTON'S INVENTORY)

### STEPS FROM...

1.7 ACRE PARK

**POST OFFICE SQUARE** 

**317** ROOM HOTEL

NEWLY RENOVATED LANGHAM HOTEL

403 ROOM HOTEL

BOSTON DOWNTOWN/ FANEUIL HALL HILTON HOTEL