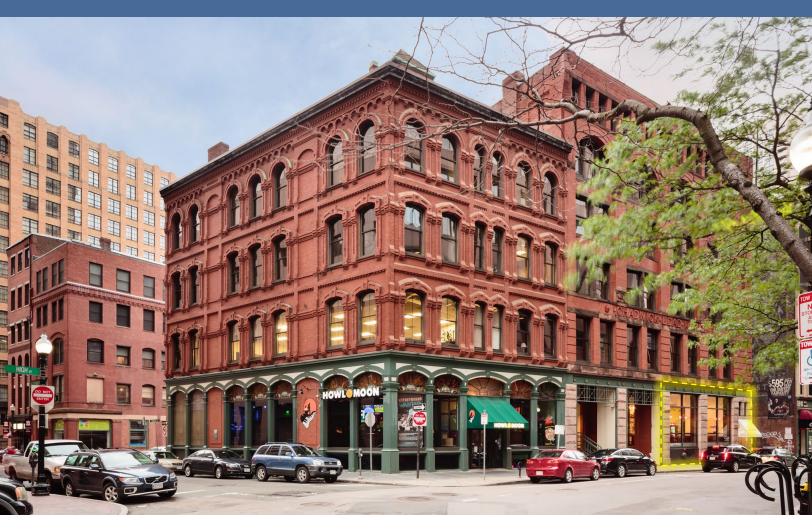

## 184 HIGH STREET Boston, MA

1st Floor: 1,506 SF

Available Immediately

## **Highlights**

- Located adjacent to the Rose Kennedy Greenway
- · Steps from the waterfront
- · Close to 93 North/South, South Station
- Neighbors include Howl at the Moon, Panera Bread, Kane's Donuts, Starbucks, Dunkin, Brandy Pete's
- In the Crossroads Initiative neighborhood, which includes widened sidewalks, upgraded lighting and outdoor space