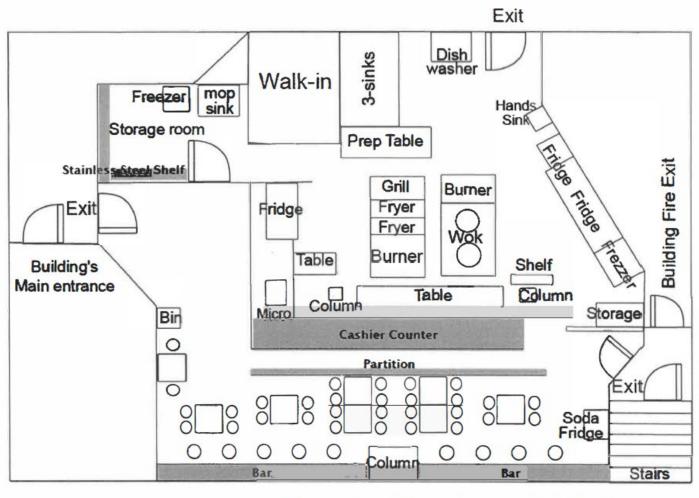

## 184 HIGH STREET Boston, MA

Capacity: 39 seats

High Street

First Floor 1,506 SF