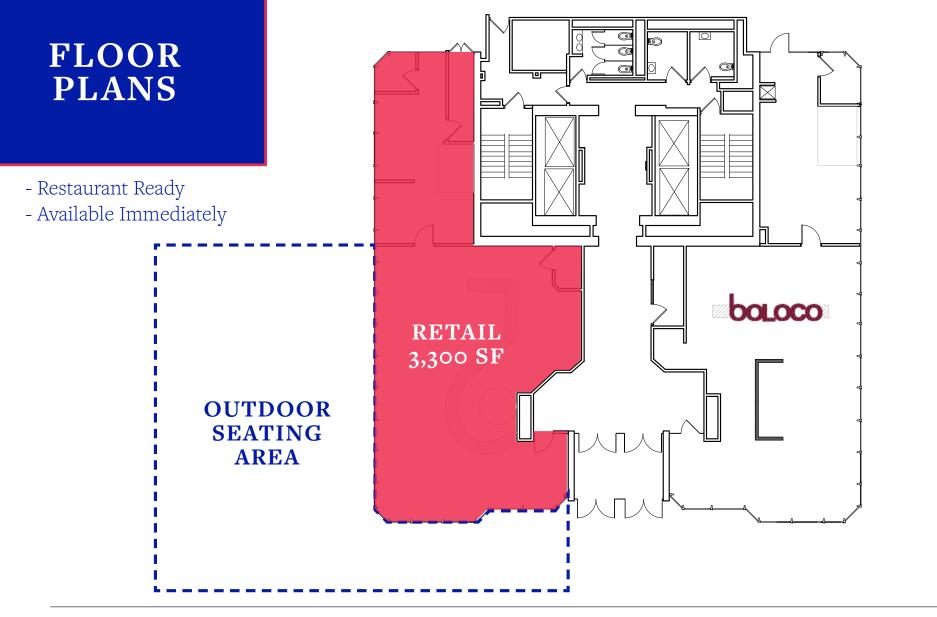

# **133** FEDERAL STREET

-00-

# RETAIL/RESTAURANT OPPORTUNITY

3,300 SF

RANS NATIONAL

COS

# NEWMARK







### DAYTIME EMPLOYEES 182,000 (1/2 mile)

### HIGHEST CONCENTRATION OF EMPLOYEES IN BOSTON 33M SF OFFICE

(1/2 Boston total office SF)

### **8,844 BUSINESSES** (WITHIN A 1/2 MILE RADIUS)

### **STEPS FROM...**



**SOUTH STATION** NEW ENGLAND'S LARGEST AND BUSIEST TRANSPORTATION HUB

### 112,800 RIDERS PER DAY



1.5M VISITORS 2015

### **ROSE KENNEDY GREENWAY**









FEDERAL STREET

## NEWMARK

#### JONATHAN MARTIN

617.772.7267 jzmartin@ngkf.com

#### PAT PALADINO

617.772.7266 ppaladino@ngkf.com

Procuring broker shall only be entitled to a commission, calculated in accordance with the rates approved by our principal only if such procuring broker executes a brokerage agreement acceptable to us and our principal and the conditions as set forth in the brokerage agreement are fully and unconditionally satisfied. Although all information furnished regarding property for sale, rental, or financing is from sources deemed reliable, such information has not been verified and no express representation is made nor is any to be implied as to the accuracy thereof and it is submitted subject to errors, omissions, change of price, rental or other conditions, pri