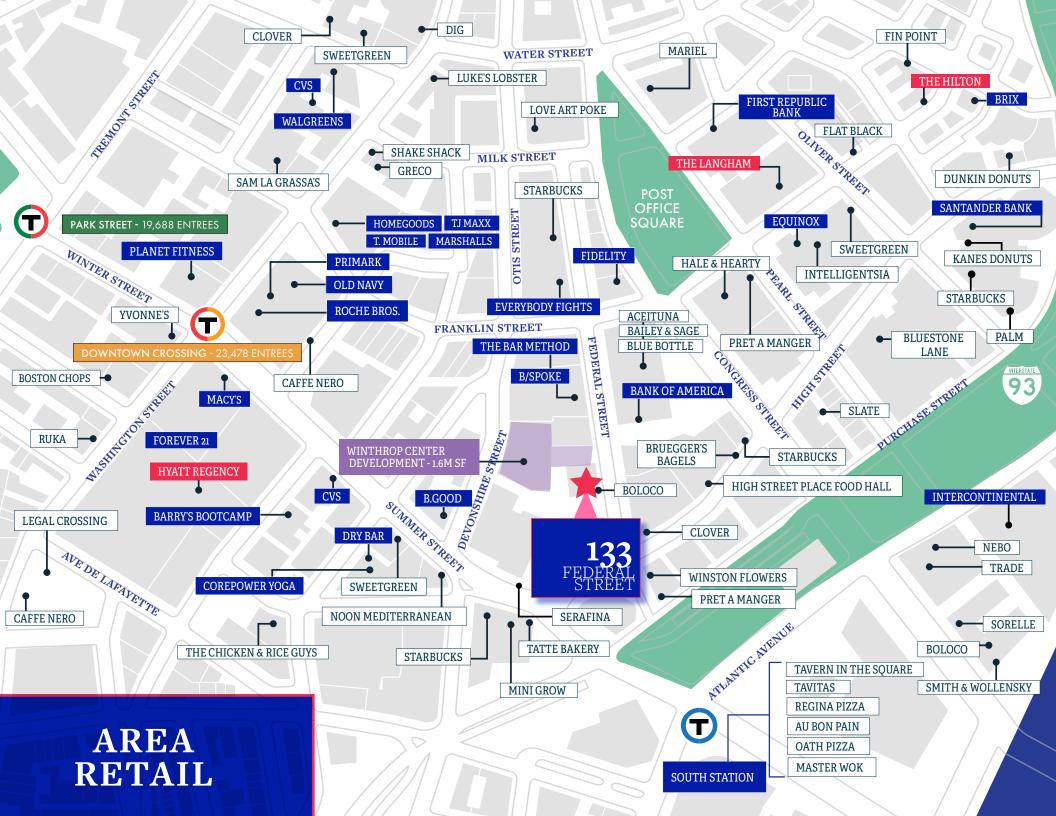

# **133** FEDERAL STREET

-00-

# RETAIL/RESTAURANT OPPORTUNITY

3,300 SF

RANS NATIONAL

COS