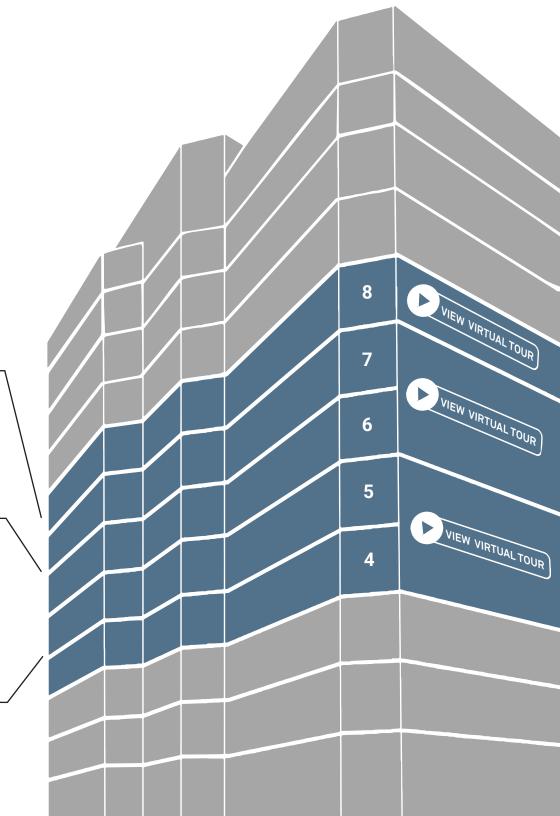

#### FLOOR 8

8,146 RSF

Available now. Open ceiling, creative space. Move-in ready condition.

#### **FLOORS 6/7**

16,593 RSF

Available now. erimeter private office buildout. Two full floors connected by interstitial stairwell. Furniture included. Move-in ready condition. Flexible lease term.

#### **FLOORS 4/5**

16,894 RSF

Available now. Two full floors connected by dramatic interstitial stairwell. Open ceiling, creative space. Move-in ready condition. Flexible lease term.

## **Floors 6 + 7**

16,593 RSF VIEW VIRTUAL TOUR

Available Now Furniture Included

FLOOR 7 8,146 RSF

206.452.4529 jesse.ottele@nmrk.com

### Floor 8