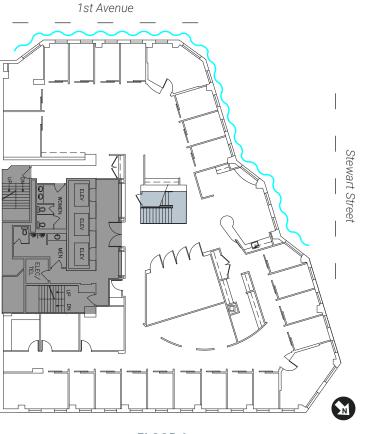

#### **FLOORS 6/7**

16,593 RSF

Available now. erimeter private office buildout. Two full floors connected by interstitial stairwell. Furniture included. Move-in ready condition. Flexible lease term.

## **Floors 6 + 7**

16,593 RSF VIEW VIRTUAL TOUR

Available Now Furniture Included

FLOOR 7 8,146 RSF

206.452.4529 jesse.ottele@nmrk.com