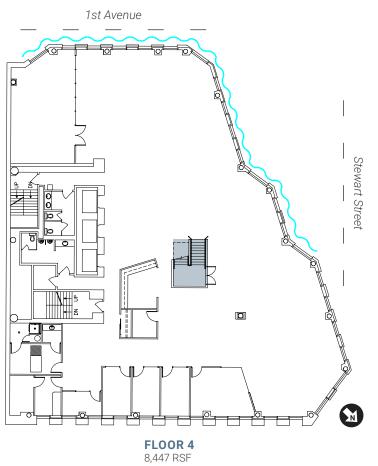

#### **FLOORS 4/5**

16,894 RSF

Available now. Two full floors connected by dramatic interstitial stairwell. Open ceiling, creative space. Move-in ready condition. Flexible lease term.

## **Floors 4 + 5**

Water Views

16,894 RSF

Available Now

**JESSE OTTELE** 

206.452.4529 jesse.ottele@nmrk.com **DAVID MARKS** 

425.753.6759 david.marks@nmrk.com