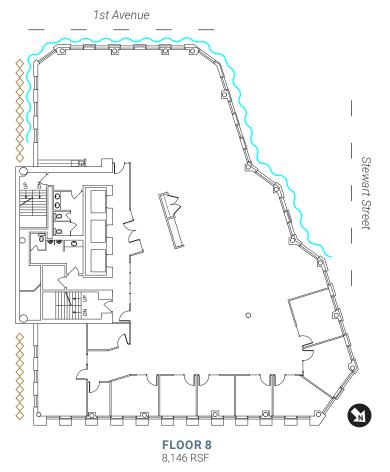

#### FLOOR 8

8,146 RSF

Available now. Open ceiling, creative space. Move-in ready condition.

### Floor 8

### 8,146 RSF

Available Now

Water Views
City Views

**JESSE OTTELE** 206.452.4529

jesse.ottele@nmrk.com

david.marks@nmrk.com