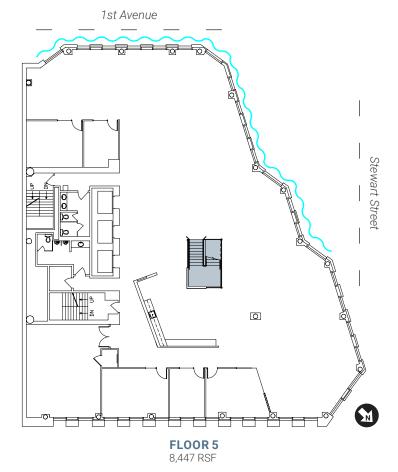

#### **FLOORS 4/5**

16,894 RSF

Available now. Two full floors connected by dramatic interstitial stairwell. Open ceiling, creative space. Move-in ready condition. Flexible lease term.

## **Floors 4 + 5**

Water Views

16,894 RSF

Available Now

**JESSE OTTELE** 

206.452.4529 jesse.ottele@nmrk.com **DAVID MARKS** 

425.753.6759 david.marks@nmrk.com