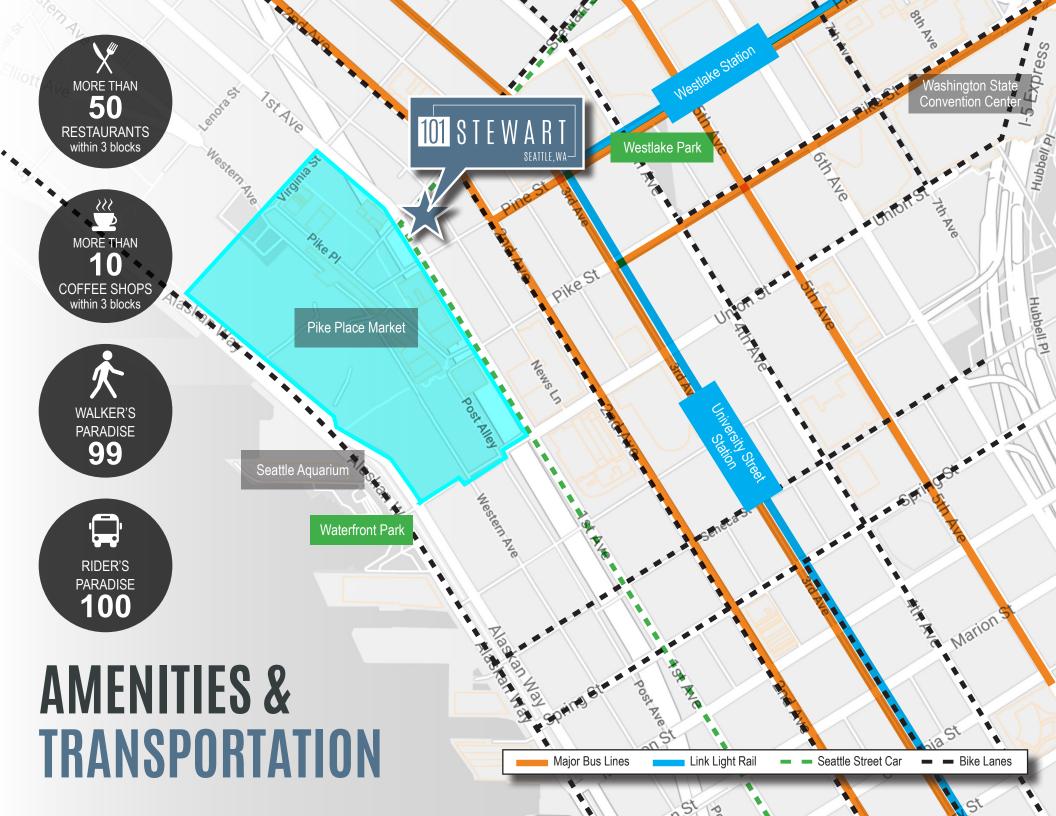

### BUILDING HIGHLIGHTS

Prominent location directly across from Pike Place Market, retail core and the Seattle CBD

Boutique building positioned for the post COVID-19 workforce

Full control of your entire floor and office environment

Small, highly flexible floorplates that promote social distancing

Abundant restaurants and coffee shops within two blocks, including Top Pot Donuts on site

Easy access to public transportation; bus and light rail via Westlake Transit Station

Views of the Puget Sound, Olympic Mountains and North/South corridor