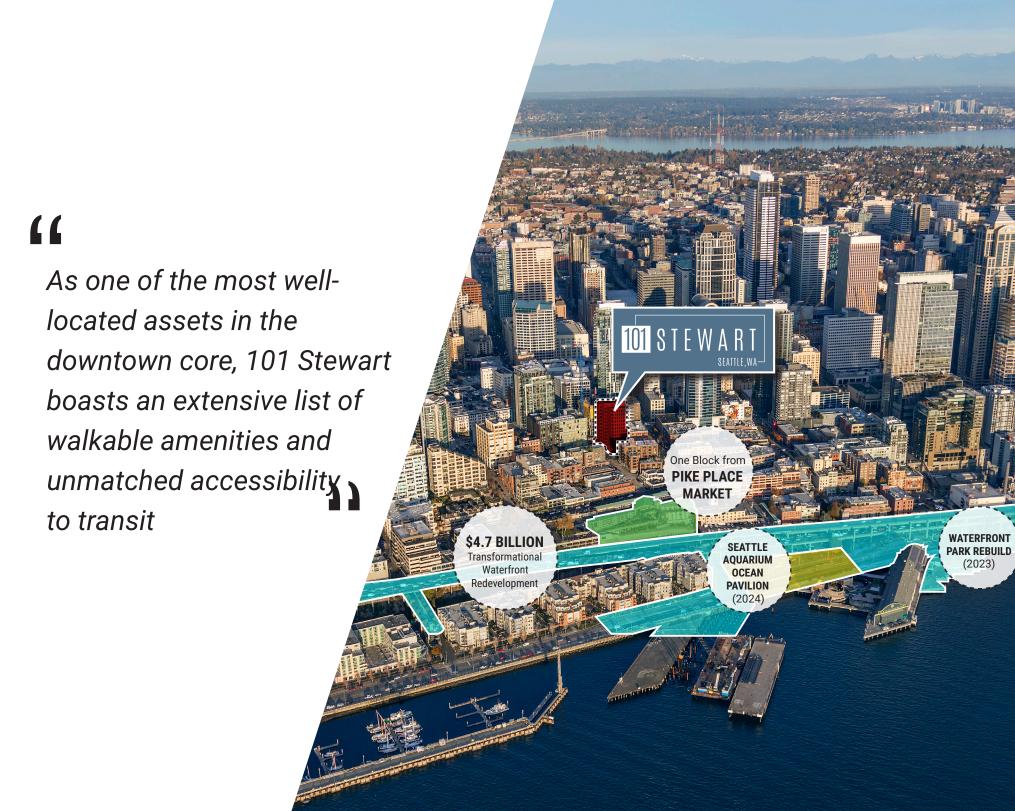

### BUILDING HIGHLIGHTS

Prominent location directly across from Pike Place Market, retail core and the Seattle CBD

Boutique building positioned for the post COVID-19 workforce

Full control of your entire floor and office environment

Small, highly flexible floorplates that promote social distancing

Abundant restaurants and coffee shops within two blocks, including Top Pot Donuts on site

Easy access to public transportation; bus and light rail via Westlake Transit Station

Views of the Puget Sound, Olympic Mountains and North/South corridor