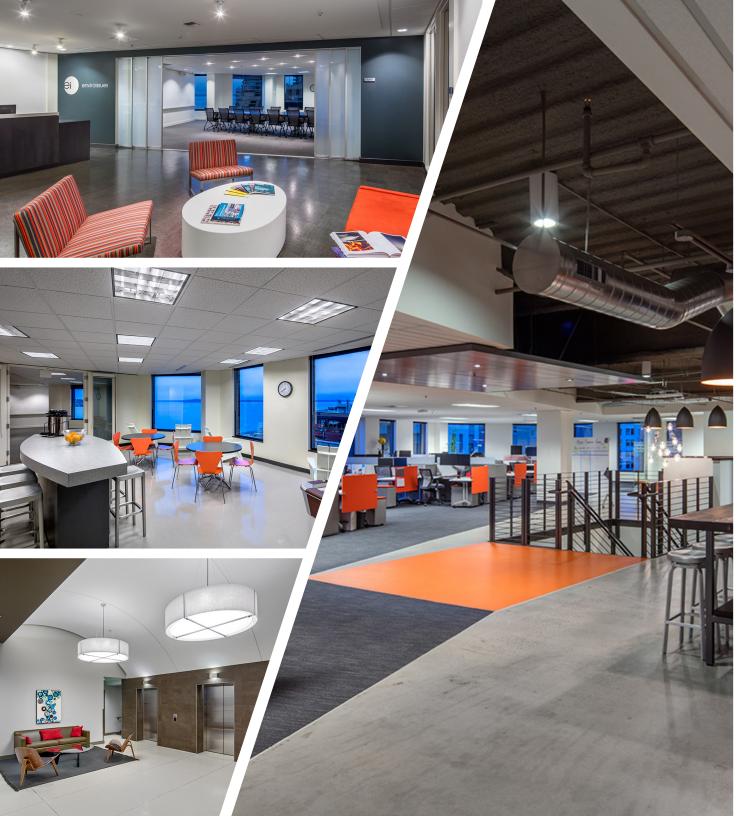

#### FLOOR 8

8,146 RSF

Available now. Open ceiling, creative space. Move-in ready condition.

#### **FLOORS 6/7**

16,593 RSF

Available now. erimeter private office buildout. Two full floors connected by interstitial stairwell. Furniture included. Move-in ready condition. Flexible lease term.

#### **FLOORS 4/5**

16,894 RSF

Available now. Two full floors connected by dramatic interstitial stairwell. Open ceiling, creative space. Move-in ready condition. Flexible lease term.