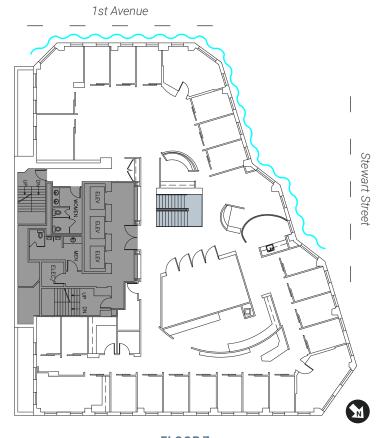

#### **FLOORS 6/7**

16,593 RSF

Available now. erimeter private office buildout. Two full floors connected by interstitial stairwell. Furniture included. Move-in ready condition. Flexible lease term.

## **Floors 6 + 7**

16,593 RSF VIEW VIRTUAL TOUR

Available Now Furniture Included

FLOOR 7 8,146 RSF

206.452.4529 jesse.ottele@nmrk.com