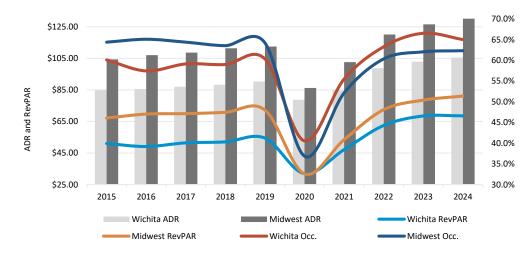

# **Market Operating Performance**

Midwest Market includes 16 major cities in Illinois, Indiana, Iowa, Kansas, Kentucky, Michigan, Minnesota, Missouri, Nebraska, Ohio, and Wisconsin.

| YTD % Change                   |      |
|--------------------------------|------|
| Wichita<br>RevPAR              | 0.1% |
| Midwest<br>RevPAR              | 3.3% |
| Top 104 U.S.<br>Markets RevPAR | 1.2% |