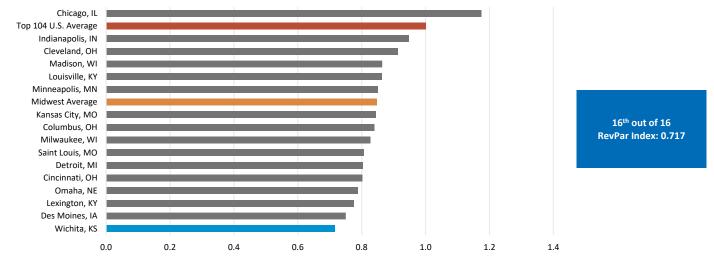

#### **RevPAR Performance Index**

Data Source: Kalibri Labs

The RevPAR Performance Index compares each Midwest market's year-to-date RevPAR to the U.S. Top 104 markets' year-to-date RevPAR. The baseline of 1.0 represents the average year-to-date RevPAR of the top 104 U.S. hotel markets. A market with an average index above 1.0 indicates year-to-date RevPAR above the top 104 markets' average, and a market with an index below 1.0 indicates year-to-date RevPAR below the top 104 markets' average.