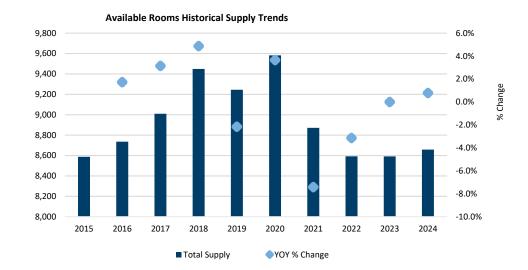

## **Market Supply Overview**

Data Source: Kalibri Labs

| Wichita Market Supply Update                                          |           |            |          |                                                  |
|-----------------------------------------------------------------------|-----------|------------|----------|--------------------------------------------------|
| Property                                                              | City      | Room Count | Date     | Developer                                        |
| Best Western Wichita Northeast (conversion from Country Inn & Suites) | Wichita   | 67         | Jan 2019 | -                                                |
| Home2 Suites by Hilton                                                | Wichita   | 107        | Jan 2019 | -                                                |
| Heritage Inn                                                          | El Dorado | 32         | Mar 2019 | -                                                |
| Studio 6 Wichita - Airport                                            | Wichita   | 40         | Dec 2019 | -                                                |
| Hilton Garden Inn Downtown                                            | Wichita   | 127        | Dec 2019 | Mtesh Construction/Mid-Continent Hospitality     |
| Home2 Suites by Hilton Wichita Northeast                              | Wichita   | 112        | Feb 2020 | -                                                |
| WSU Hyatt Place Hotel                                                 | Wichita   | 106        | Sep 2020 | Lodging One Hospitality LLC                      |
| Home2 Suites by Hilton Delano                                         | Wichita   | 95         | Jan 2021 | TGC Group                                        |
| Hawthorn Suites by Wyndham Wichita Airport                            | Wichita   | 75         | Dec 2021 | -                                                |
| Hampton Inn Goddard                                                   | Goddard   | 133        | Jul 2023 | Goddard Destination Hotel, LLC                   |
| AC Hotels Wichita Downtown (105 S Broadway Ave)                       | Wichita   | 119        | Q2 2025  | Douglas Market Development                       |
| Homewood Suites/Hilton Garden Inn Wichita Airport (1523 S Ridge Rd)   | Wichita   | 156        | Q2 2025  | Paras Construction Inc./Mitesh Construction Inc. |
| Everhome Suites Wichita (3880 N Rock Rd)                              | Wichita   | 123        | Q4 2025  | HighSide Development                             |
| Unscripted Wichita Hotel                                              | Wichita   | 155        | Q3 2026  | Dream Hotel Group                                |
| The Derby Shores Hotel                                                | Derby     | 150        | Proposed | Salina Destination Development, LLC              |