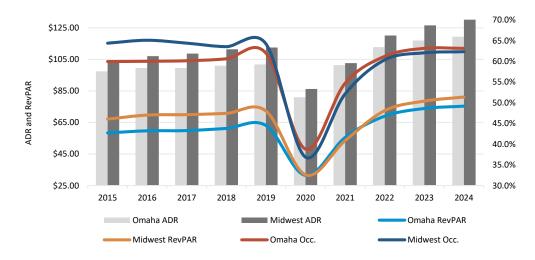

### **Market Operating Performance**

Midwest Market includes 16 major cities in Illinois, Indiana, Iowa, Kansas, Kentucky, Michigan, Minnesota, Missouri, Nebraska, Ohio, and Wisconsin.

| YTD % Change                   |      |
|--------------------------------|------|
| Omaha<br>RevPAR                | 2.0% |
| Midwest<br>RevPAR              | 3.3% |
| Top 104 U.S.<br>Markets RevPAR | 1.2% |