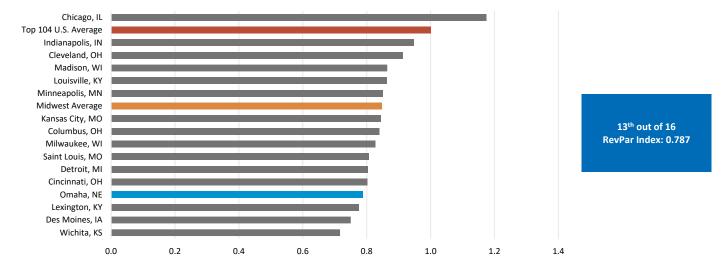

#### **RevPAR Performance Index**

Data Source: Kalibri Labs

The RevPAR Performance Index compares each Midwest market's year-to-date RevPAR to the U.S. Top 104 markets' year-to-date RevPAR. The baseline of 1.0 represents the average year-to-date RevPAR of the top 104 U.S. hotel markets. A market with an average index above 1.0 indicates year-to-date RevPAR above the top 104 markets' average, and a market with an index below 1.0 indicates year-to-date RevPAR below the top 104 markets' average.