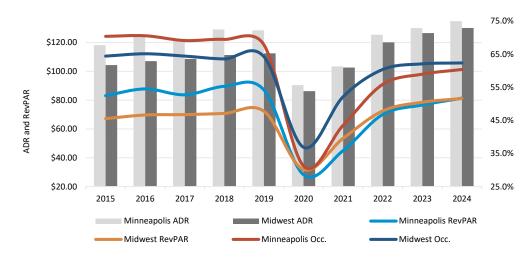

## **Market Operating Performance**

Midwest Market includes 16 major cities in Illinois, Indiana, Iowa, Kansas, Kentucky, Michigan, Minnesota, Missouri, Nebraska, Ohio, and Wisconsin.

| YTD % Change                   |      |
|--------------------------------|------|
| Minneapolis<br>RevPAR          | 6.2% |
| Midwest<br>RevPAR              | 3.3% |
| Top 104 U.S.<br>Markets RevPAR | 1.2% |

Data Source: Kalibri Labs