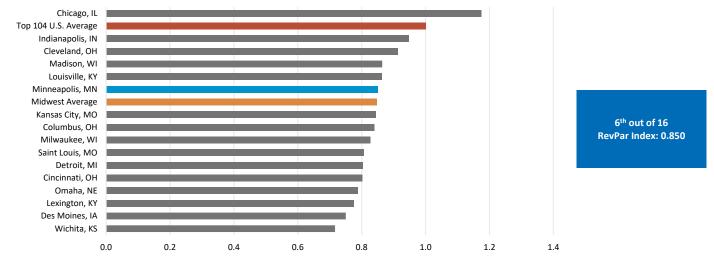

#### **RevPAR Performance Index**

Data Source: Kalibri Labs

The RevPAR Performance Index compares each Midwest market's year-to-date RevPAR to the U.S. Top 104 markets' year-to-date RevPAR. The baseline of 1.0 represents the average year-to-date RevPAR of the top 104 U.S. hotel markets. A market with an average index above 1.0 indicates year-to-date RevPAR above the top 104 markets' average, and a market with an index below 1.0 indicates year-to-date RevPAR below the top 104 markets' average.