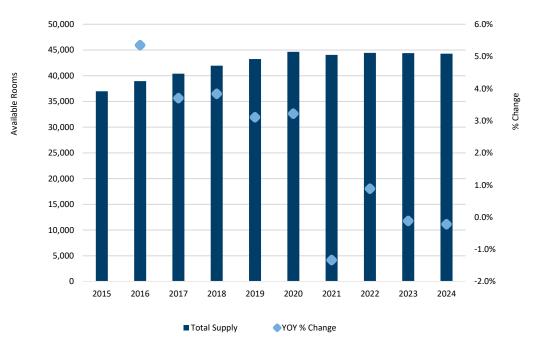

# **Market Supply Overview**

### **Available Rooms Historical Supply Trends**

Data Source: Kalibri Labs

| Minneapolis Market Supply Update                               |             |            |          |                                                                        |
|----------------------------------------------------------------|-------------|------------|----------|------------------------------------------------------------------------|
| Property                                                       | City        | Room Count | Date     | Developer                                                              |
| Four Seasons Hotel & Private Residences Minneapolis            | Minneapolis | 280        | Jun 2022 | United Properties                                                      |
| Dual-brand Home2 Suites & Tru by Hilton Minneapolis Downtown   | Minneapolis | 203        | Jul 2022 | JR Hospitality & Hawkeye                                               |
| Home2 Suites by Hilton Minneapolis University Area             | Minneapolis | 112        | Jul 2022 | Prospect Park Properties                                               |
| Cambria Hotel & Fairfield Inn & Suites (dual-brand)            | Minneapolis | 213        | Nov 2022 | JR Hospitality & Hawkeye                                               |
| Hotel Indigo (conversion)                                      | Minneapolis | 218        | Jan 2023 | Great Lakes Management Group                                           |
| Courtyard by Marriott St. Paul Downtown                        | Saint Paul  | 120        | Jul 2023 | Kaeding Development Group                                              |
| Hyatt House Minneapolis Bloomington Mall of America            | Bloomington | 150        | Jul 2023 | JR Hospitality LLC                                                     |
| The Confluence Hotel                                           | Hastings    | 77         | Sep 2023 |                                                                        |
| MainStay Suites MSP Airport - Mall Of America                  | Bloomington | 80         | Jan 2024 |                                                                        |
| Sheraton Hotel (conversion from Millennium)                    | Minneapolis | 321        | Q2 2025  | -                                                                      |
| The Shoreline Hotel                                            | Spring Park | 27         | Q2 2025  | Olsen Global                                                           |
| Home2 Suites by Hilton Ramsey                                  | Ramsey      | 98         | Q3 2025  | Delta ModTech                                                          |
| he West Hotel                                                  | Minneapolis | 123        | Q4 2026  | Comers Property Development, Inc.                                      |
| Canterbury Park Hotel                                          | Shakopee    | 120        | Proposed | Doran Companies/Golden Hour Collective                                 |
| Jnited Villages at Midway Hotel                                | Saint Paul  | 160        | Proposed | Minnesota United FC                                                    |
| airfield Inn & TownePlace Suites Pentagon Village (dual-brand) | Edina       | 235        | Proposed | JR Hospitality & Hawkeye                                               |
| Commutator Hotel & Foundry Building                            | Minneapolis | 123        | Proposed | Commers Property Development, Inc.                                     |
| Avienda Mixed-Use Development                                  | Chanhassen  | 101-150    | Proposed | Carlston Developments                                                  |
| Anoka Extended Stay Hotel                                      | Anoka       | 101-150    | Proposed | City of Anoka                                                          |
| RiverNorth District on Broadway Phase IV                       | Minneapolis | 101-150    | Proposed | Master Properties Minnesota                                            |
| Minnesota Innovation Exchange Hotel                            | Minneapolis | 101-150    | Proposed | University of Minnesota                                                |
| Minnesota Tournament Wellness Center Hotel                     | Arden Hills | 50-100     | Proposed | The Sports Facilities Companies                                        |
| Blaine Sports Entertainment District Hotel                     | Blaine      | 50-100     | Proposed | Elevage Development Group/Bader<br>Development/Steven Scott Management |