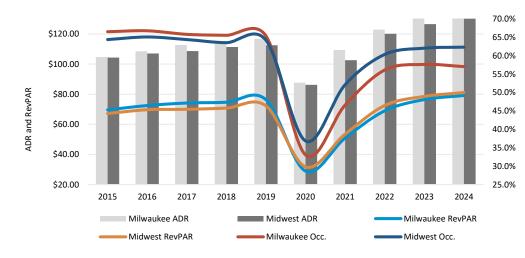

### **Market Operating Performance**

Midwest Market includes 16 major cities in Illinois, Indiana, Iowa, Kansas, Kentucky, Michigan, Minnesota, Missouri, Nebraska, Ohio, and Wisconsin.

| YTD % Change                   |      |
|--------------------------------|------|
| Milwaukee<br>RevPAR            | 3.5% |
| Midwest<br>RevPAR              | 3.3% |
| Top 104 U.S.<br>Markets RevPAR | 1.2% |

Data Source: Kalibri Labs