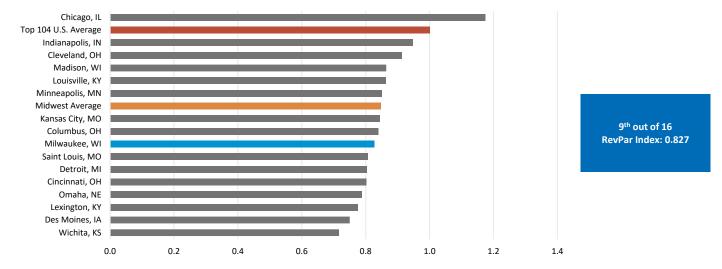

#### **RevPAR Performance Index**

Data Source: Kalibri Labs

The RevPAR Performance Index compares each Midwest market's year-to-date RevPAR to the U.S. Top 104 markets' year-to-date RevPAR. The baseline of 1.0 represents the average year-to-date RevPAR of the top 104 U.S. hotel markets. A market with an average index above 1.0 indicates year-to-date RevPAR above the top 104 markets' average, and a market with an index below 1.0 indicates year-to-date RevPAR below the top 104 markets' average.