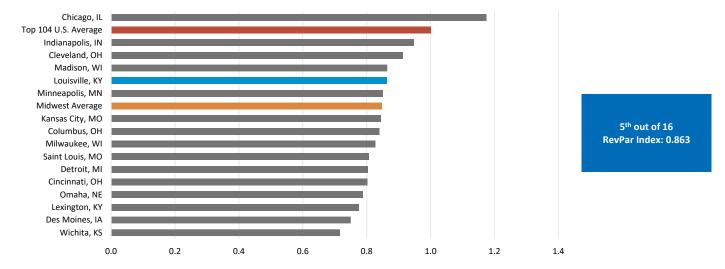

#### **RevPAR Performance Index**

Data Source: Kalibri Labs

The RevPAR Performance Index compares each Midwest market's year-to-date RevPAR to the U.S. Top 104 markets' year-to-date RevPAR. The baseline of 1.0 represents the average year-to-date RevPAR of the top 104 U.S. hotel markets. A market with an average index above 1.0 indicates year-to-date RevPAR above the top 104 markets' average, and a market with an index below 1.0 indicates year-to-date RevPAR below the top 104 markets' average.