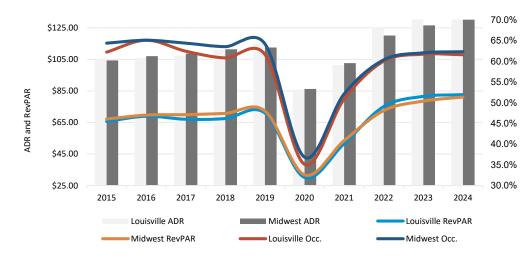

## **Market Operating Performance**

Midwest Market includes 16 major cities in Illinois, Indiana, Iowa, Kansas, Kentucky, Michigan, Minnesota, Missouri, Nebraska, Ohio, and Wisconsin.

| YTD % Change                   |      |
|--------------------------------|------|
| Louisville<br>RevPAR           | 1.3% |
| Midwest<br>RevPAR              | 3.3% |
| Top 104 U.S.<br>Markets RevPAR | 1.2% |

Data Source: Kalibri Labs