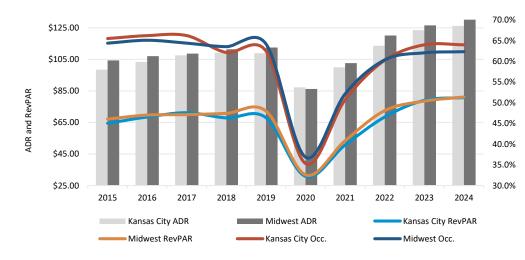

#### **Market Operating Performance**

Midwest Market includes 16 major cities in Illinois, Indiana, Iowa, Kansas, Kentucky, Michigan, Minnesota, Missouri, Nebraska, Ohio, and Wisconsin.

| YTD % Change                   |      |
|--------------------------------|------|
| Kansas City<br>RevPAR          | 2.2% |
| Midwest<br>RevPAR              | 3.3% |
| Top 104 U.S.<br>Markets RevPAR | 1.2% |

Data Source: Kalibri Labs