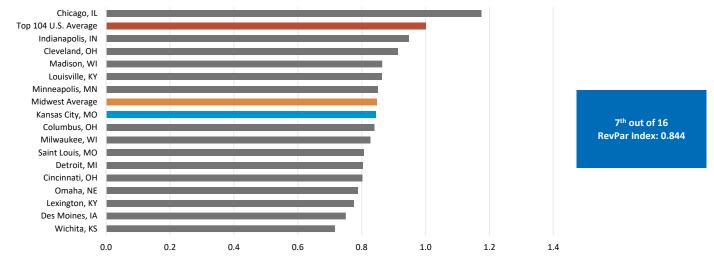

#### **RevPAR Performance Index**

Data Source: Kalibri Labs

The RevPAR Performance Index compares each Midwest market's year-to-date RevPAR to the U.S. Top 104 markets' year-to-date RevPAR. The baseline of 1.0 represents the average year-to-date RevPAR of the top 104 U.S. hotel markets. A market with an average index above 1.0 indicates year-to-date RevPAR above the top 104 markets' average, and a market with an index below 1.0 indicates year-to-date RevPAR below the top 104 markets' average.