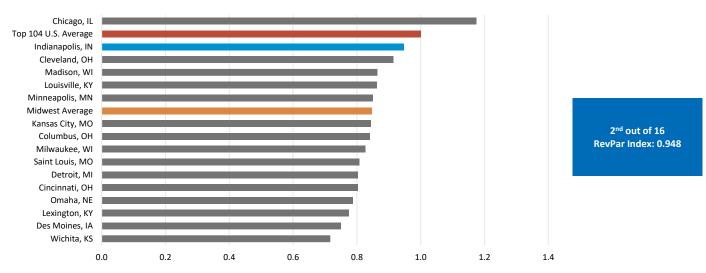

#### **RevPAR Performance Index**

Data Source: Kalibri Labs

The RevPAR Performance Index compares each Midwest market's year-to-date RevPAR to the U.S. Top 104 markets' year-to-date RevPAR. The baseline of 1.0 represents the average year-to-date RevPAR of the top 104 U.S. hotel markets. A market with an average index above 1.0 indicates year-to-date RevPAR above the top 104 markets' average, and a market with an index below 1.0 indicates year-to-date RevPAR below the top 104 markets' average.