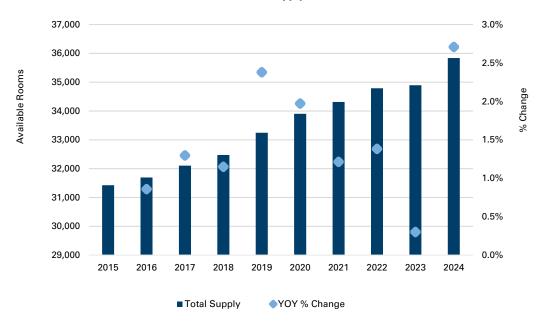

# **RevPAR Performance Index**



Data Source: Kalibri Labs

The RevPAR Performance Index compares each Midwest market's year-to-date RevPAR to the U.S. Top 104 markets' year-to-date RevPAR. The baseline of 1.0 represents the average year-to-date RevPAR of the top 104 U.S. hotel markets. A market with an average index above 1.0 indicates year-to-date RevPAR above the top 104 markets' average, and a market with an index below 1.0 indicates year-to-date RevPAR below the top 104 markets' average.

Laurel A. Keller, MAI, ISHC Executive Vice President 216-453-3023 laurel.keller@nmrk.com



John Burke Senior Vice President 843-813-3265 john.burke@nmrk.com Alexandra Chapekis, CHIA Senior Appraiser 216-453-3035 alexandra.chapekis@nmrk.com

# 4Q 2024 HOTEL MARKET REPORT

## Market Supply Overview



## **Available Rooms Historical Supply Trends**

Data Source: Kalibri Labs

#### Indianapolis Market Supply Update

| indianapolis Market Supply Opdate                               |              |            |          |                                          |
|-----------------------------------------------------------------|--------------|------------|----------|------------------------------------------|
| Property                                                        | City         | Room Count | Date     | Developer                                |
| Holiday Inn Indianapolis Airport North (conversion from Ramada) | Indianapolis | 129        | Feb 2021 | Blue Ridge Hotel Parterners              |
| Home2 Suites Fishers                                            | Fishers      |