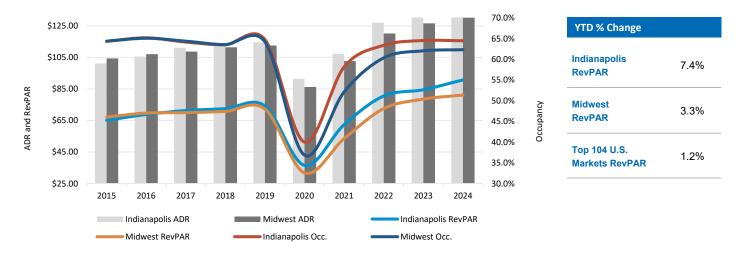

#### **Market Operating Performance**

Midwest Market includes 16 major cities in Illinois, Indiana, Iowa, Kansas, Kentucky, Michigan, Minnesota, Missouri, Nebraska, Ohio, and Wisconsin.

Data Source: Kalibri Labs