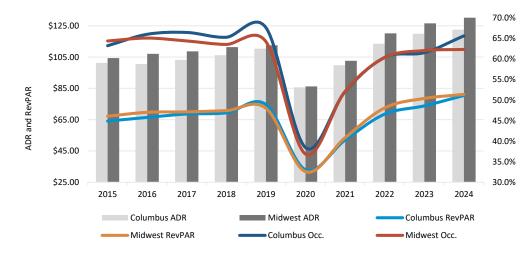

#### **Market Operating Performance**

Midwest Market includes 16 major cities in Illinois, Indiana, Iowa, Kansas, Kentucky, Michigan, Minnesota, Missouri, Nebraska, Ohio, and Wisconsin.

| YTD % Change                   |      |
|--------------------------------|------|
| Columbus<br>RevPAR             | 9.0% |
| Midwest<br>RevPAR              | 3.3% |
| Top 104 U.S.<br>Markets RevPAR | 1.2% |

Data Source: Kalibri Labs