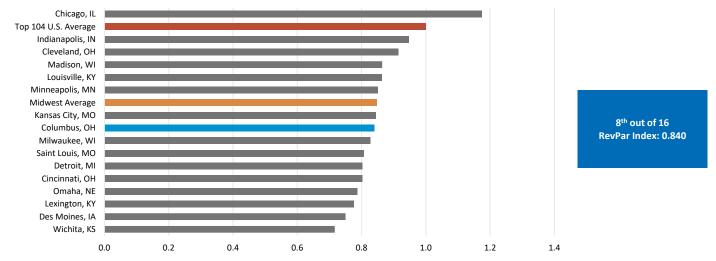

#### **RevPAR Performance Index**

Data Source: Kalibri Labs

The RevPAR Performance Index compares each Midwest market's year-to-date RevPAR to the U.S. Top 104 markets' year-to-date RevPAR. The baseline of 1.0 represents the average year-to-date RevPAR of the top 104 U.S. hotel markets. A market with an average index above 1.0 indicates year-to-date RevPAR above the top 104 markets' average, and a market with an index below 1.0 indicates year-to-date RevPAR below the top 104 markets' average.