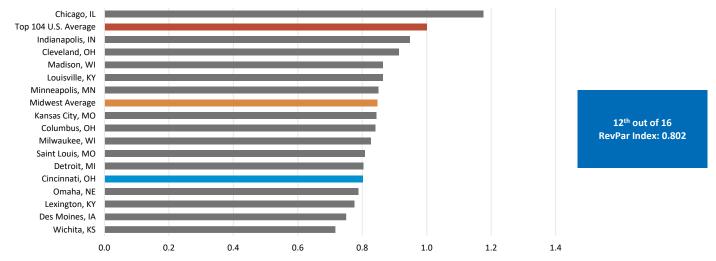

#### **RevPAR Performance Index**

Data Source: Kalibri Labs

The RevPAR Performance Index compares each Midwest market's year-to-date RevPAR to the U.S. Top 104 markets' year-to-date RevPAR. The baseline of 1.0 represents the average year-to-date RevPAR of the top 104 U.S. hotel markets. A market with an average index above 1.0 indicates year-to-date RevPAR above the top 104 markets' average, and a market with an index below 1.0 indicates year-to-date RevPAR below the top 104 markets' average.