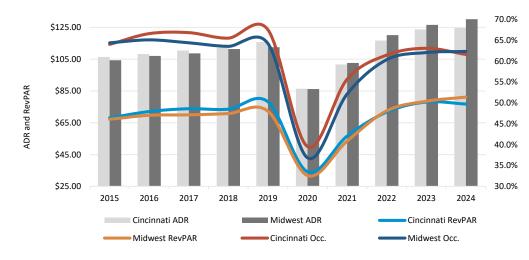

### **Market Operating Performance**

Midwest Market includes 16 major cities in Illinois, Indiana, Iowa, Kansas, Kentucky, Michigan, Minnesota, Missouri, Nebraska, Ohio, and Wisconsin.

| YTD % Change                   |       |  |  |
|--------------------------------|-------|--|--|
| Cincinnati<br>RevPAR           | -1.6% |  |  |
| Midwest<br>RevPAR              | 3.3%  |  |  |
| Top 104 U.S.<br>Markets RevPAR | 1.2%  |  |  |