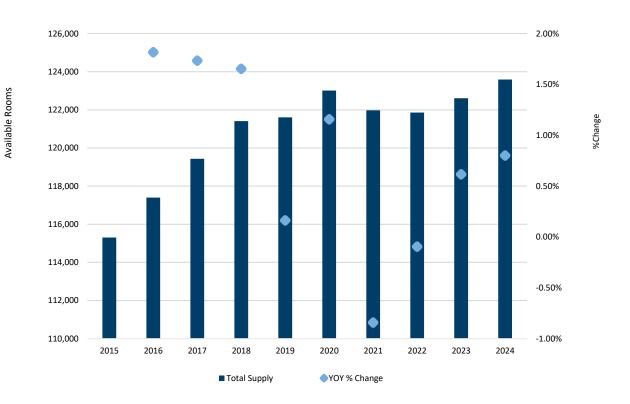

## **Market Supply Overview**

## **Available Rooms Historical Supply Trends**

Data Source: Kalibri Labs

| Chicago Market Supply Update                         |                   |            |          |                                          |
|------------------------------------------------------|-------------------|------------|----------|------------------------------------------|
| Property                                             | City              | Room Count | Date     | Developer                                |
| Level Chicago – Fulton Market                        | Chicago           | 57         | Mar 2023 | Onni Group                               |
| St. Regis Chicago                                    | Chicago           | 192        | May 2023 | Magellan Development Group               |
| WoodSpring Suites Libertyville                       | Libertyville      | 122        | May 2023 | Holladay Properties                      |
| Candlewood Suites Joliet Southwest                   | Joliet            | 85         | Jun 2023 | Hospitality Guru Group                   |
| Red Roof Inn Chicago-N Aurora/ Naperville            | North Aurora      | 65         | Jun 2023 |                                          |
| Hampton Inn Chicago Orland Park                      | Orland Park       | 158        | Aug 2023 | Hawkeye Hotels, Inc.                     |
| Hampton Inn & Suites Downers Grove Chicago           | Downers Grove     | 106        | Aug 2023 |                                          |
| Home2 Suites Bolingbrook Chicago                     | Bolingbrook       | 91         | Sep 2023 | Govinda Hospitality LLC                  |
| The Neighborhood Hotel Little Italy                  | Chicago           | 35         | Oct 2023 |                                          |
| The Burnham Sonder                                   | Chicago           | 51         | Oct 2023 | -                                        |
| WoodSpring Suites Downers Grove                      | Downers Grove     | 122        | Dec 2023 | Holladay Properties                      |
| Chez Hotel                                           | Arlington Heights | 62         | Feb 2024 | Ivy Boutique Hotel                       |
| Holiday Inn Express Schaumburg                       | Schaumburg        | 87         | Apr 2024 | EquityRoots                              |
| Homewood Suites by Hilton Downers Grove Chicago      | Downers Grove     | 148        | Apr 2024 |                                          |
| The Gem Museum Suites                                | Evanston          | 71         | May 2024 | Wilmette Real Estate & Management Co.    |
| Holiday Inn Express & Suites Elgin Chicago Northwest | Elgin             | 100        | May 2024 | Scannell Properties                      |
| Holiday Inn Express & Suites Chicago - Oak Forest    | Oak Forest        | 90         | May 2024 | -                                        |
| RIU Plaza Hotel                                      | Chicago           | 390        | Jul 2024 | RIU Hotels & Resorts                     |
| Hampton Inn Medical District                         | Chicago           | 135        | Oct 2024 | East Lake Management & Development Corp. |
| Sonder Onterie                                       | Chicago           | 101        | Dec 2024 | Group Fox                                |