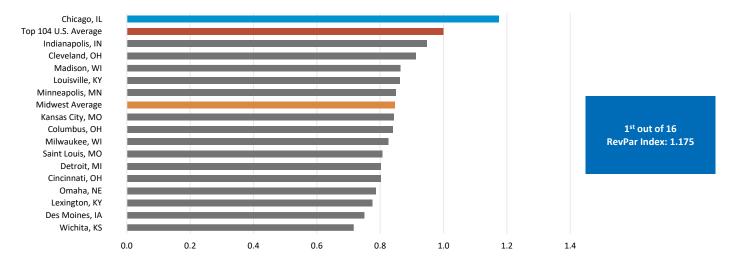

#### **RevPAR Performance Index**

Data Source: Kalibri Labs

The RevPAR Performance Index compares each Midwest market's year-to-date RevPAR to the U.S. Top 104 markets' year-to-date RevPAR. The baseline of 1.0 represents the average year-to-date RevPAR of the top 104 U.S. hotel markets. A market with an average index above 1.0 indicates year-to-date RevPAR above the top 104 markets' average, and a market with an index below 1.0 indicates year-to-date RevPAR below the top 104 markets' average.