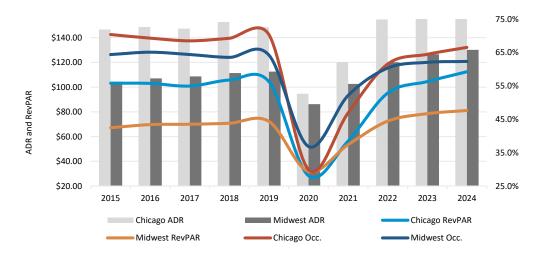

#### **Market Operating Performance**

Midwest Market includes 16 major cities in Illinois, Indiana, Iowa, Kansas, Kentucky, Michigan, Minnesota, Missouri, Nebraska, Ohio, and Wisconsin.

| YTD % Change                   |       |
|--------------------------------|-------|
| Chicago<br>RevPAR              | 7.6%  |
| Midwest<br>RevPAR              | 3.29% |
| Top 104 U.S.<br>Markets RevPAR | 1.21% |

Data Source: Kalibri Labs